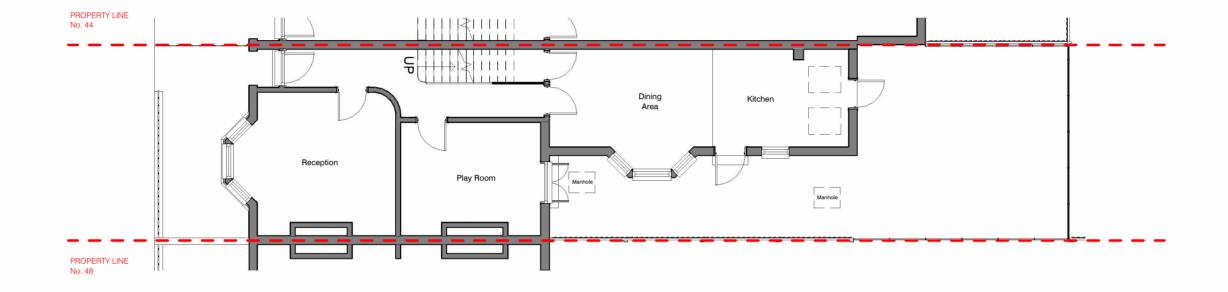

Existing Ground Floor Plan 1 : 100

| Architects<br>Registration<br>Board<br>info@reco-studio.com | Revision   N. Description   Date V. |  | Client: Aarti & Mandeep Jagpal                                           | Ground Floor - Existing |               |          |  |
|-------------------------------------------------------------|-------------------------------------|--|--------------------------------------------------------------------------|-------------------------|---------------|----------|--|
|                                                             |                                     |  | Address: 46 Sumatra Road, West<br>Hampstead, NW6 1PR<br>Project: 46 S Rd | Project 87_24           | Status:       |          |  |
|                                                             |                                     |  |                                                                          | Date 02/08/24           | PLANNING      | 87-02_04 |  |
|                                                             |                                     |  |                                                                          | Drawn by FT             |               |          |  |
|                                                             |                                     |  |                                                                          | Checked by MR           | Scale 1 : 100 | Size A3  |  |
|                                                             |                                     |  |                                                                          |                         |               |          |  |