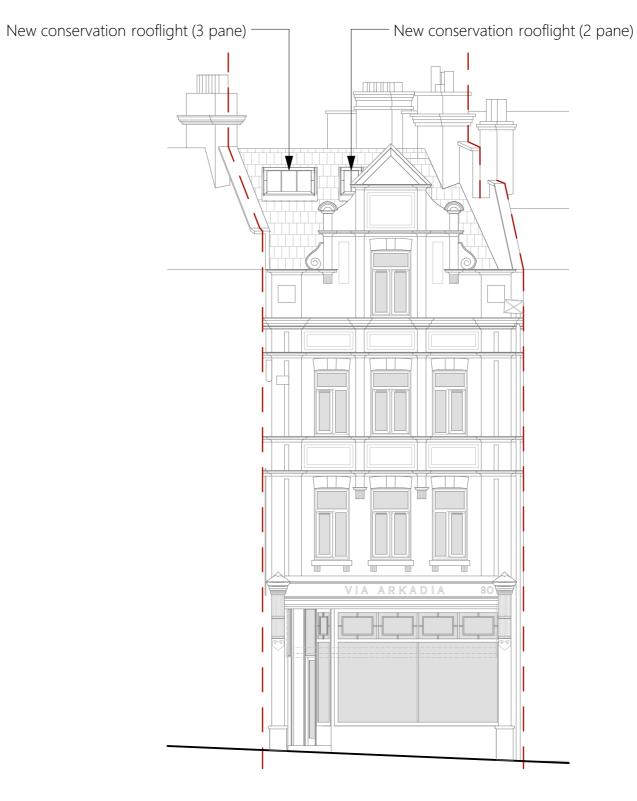

Existing Front Elevation, Scale 1:100

Proposed Front Elevation, Scale 1:100

WEAVE ARCHITECTS

Studio 117 | The Light Bulb | 1 Filament Walk | Wandsworth SW18 4GC mail@weave-architects.com | Tel: 0208 877 0277 | www.weave-architects.com

No. 30, Heath Street