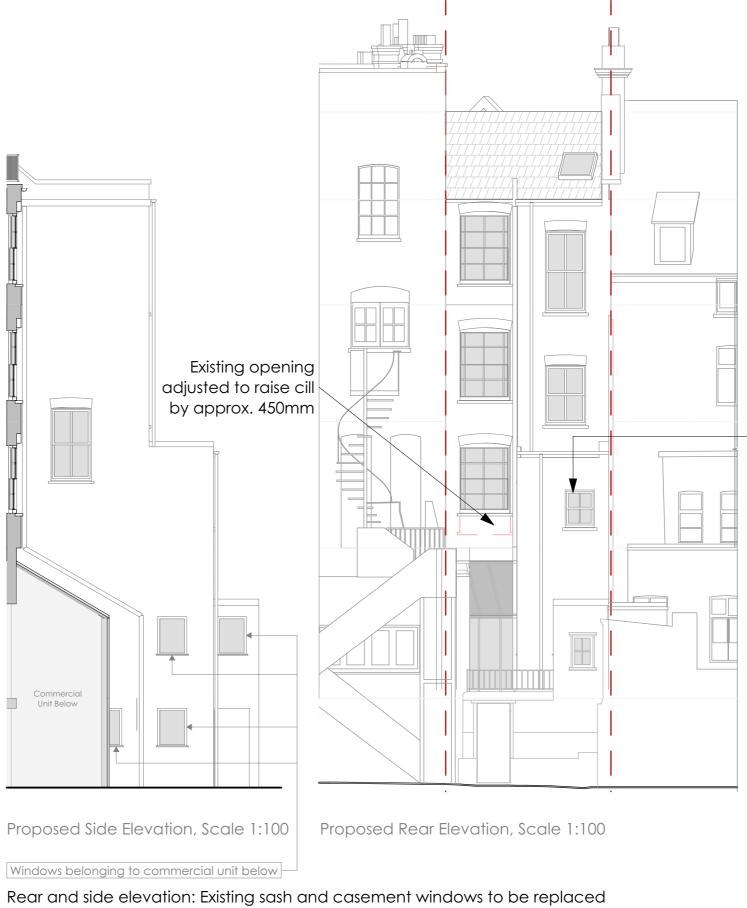

Existing modern uPVC casement replaced by double glazed box sash window

REVISIONS

DRAWING NOT BE SCALED FIGURED DIMENSIONS
ONLY DRAWING NOT TO BE USED FOR LAND TRANSFER
PURPOSES DRAWING TO BE READ IN CONJUNCTION WITH
RELEVANT DRAWINGS AND SPECIFICATIONS.
AREAS AND DIMENSION SHOWN ARE APPROX - SUBJECT TO
DETAILED DESIGN

DRAWING

1:100 Proposed Elevations

Scale: 1:100 @ A3

Date: 02 August 2024

Produced by: RP

103/ 02FP

with matching timber double glazed units with concealed trickle vents