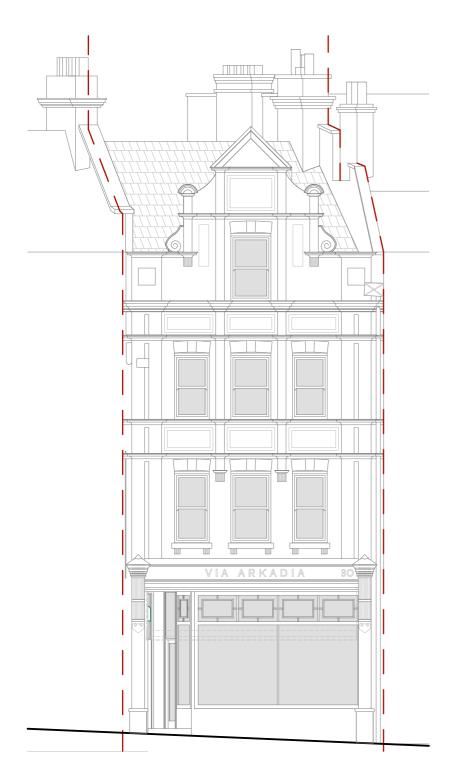

Proposed Front Elevation, Scale 1:100

Front elevation: Modern uPVC casement windows with visible trickle vents to be replaced with traditional double glazed timber box sash windows with concealed trickle vents

Existing modern uPVC casement replaced by double glazed box sash window

REVISIONS

DRAWING NOT BE SCALED FIGURED DIMENSIONS
ONLY DRAWING NOT TO BE USED FOR LAND TRANSFER
PURPOSES DRAWING TO BE READ IN CONJUNCTION WITH
RELEVANT DRAWINGS AND SPECIFICATIONS.
AREAS AND DIMENSION SHOWN ARE APPROX - SUBJECT TO
DETAILED DESIGN