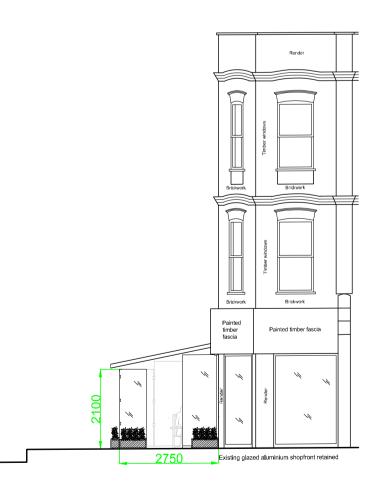

EXISTING FRONT ELEVATION

PROPOSED SEATING LAYOUT (18 COVERS)

PROPOSED SIDE ELEVATION

PROPOSED SHOP FRONT SCREEN SECTION

| Project                                         | Drawing          | GENERAL NOTES:                                                                                                                                |
|-------------------------------------------------|------------------|-----------------------------------------------------------------------------------------------------------------------------------------------|
| Cafe 56-58 Fortune Green Road London<br>NW6 1DT | Planing Drawings | 1.THIS DRAWNG IS TO BE READ INCONJUNCTION WI<br>2. ALL DIMENSIONS ARE IN MILLIMETERS UNLESS ST<br>3. DO NOT SCALE FROM THIS DRAWNG UNLESS FOR |
| Client                                          | Date             | <b>BUILDING NOTES:</b>                                                                                                                        |
| Owner                                           | 14.07.2024       | 4. THE CONTRACTOR IS TO ENSURE THAT ALL MATE<br>AGREEMENT CERTIFICATES<br>5. ALL PRODUCTS TO BE FITTED STRICTLY IN ACCOR                      |

## EXISTING SIDE ELEVATION

PROPOSED GROUND FLOOR LAYOUT

WITH ALL OTHER ARCHITECTURAL AND STRUCTURAL DRAWINGS AND SPECIFICATIONS. S STATED OTHERWISE. FOR PLANNING PURPOSES.

TERIALS COMPLY WITH THE RELEVANT BRITISH STANDARDS AND HAVE CURRENT CORDANCE WITH MAUFACTURER'S INSTRUCTIONS.