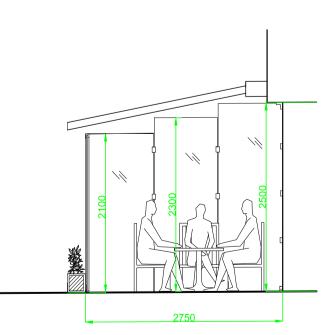

EXISTING FRONT ELEVATION

PROPOSED SEATING LAYOUT (18 COVERS)

PROPOSED SIDE ELEVATION

PROPOSED SHOP FRONT SCREEN SECTION

| Project                                         | Drawing          | GENERAL NOTES:                                                                                                                                |
|-------------------------------------------------|------------------|-----------------------------------------------------------------------------------------------------------------------------------------------|
| Cafe 56-58 Fortune Green Road London<br>NW6 1DT | Planing Drawings | 1.THIS DRAWNG IS TO BE READ INCONJUNCTION WI<br>2. ALL DIMENSIONS ARE IN MILLIMETERS UNLESS ST<br>3. DO NOT SCALE FROM THIS DRAWNG UNLESS FOR |
| Client                                          | Date             | <b>BUILDING NOTES:</b>                                                                                                                        |
| Owner                                           | 14.07.2024       | 4. THE CONTRACTOR IS TO ENSURE THAT ALL MATE<br>AGREEMENT CERTIFICATES<br>5. ALL PRODUCTS TO BE FITTED STRICTLY IN ACCOR                      |