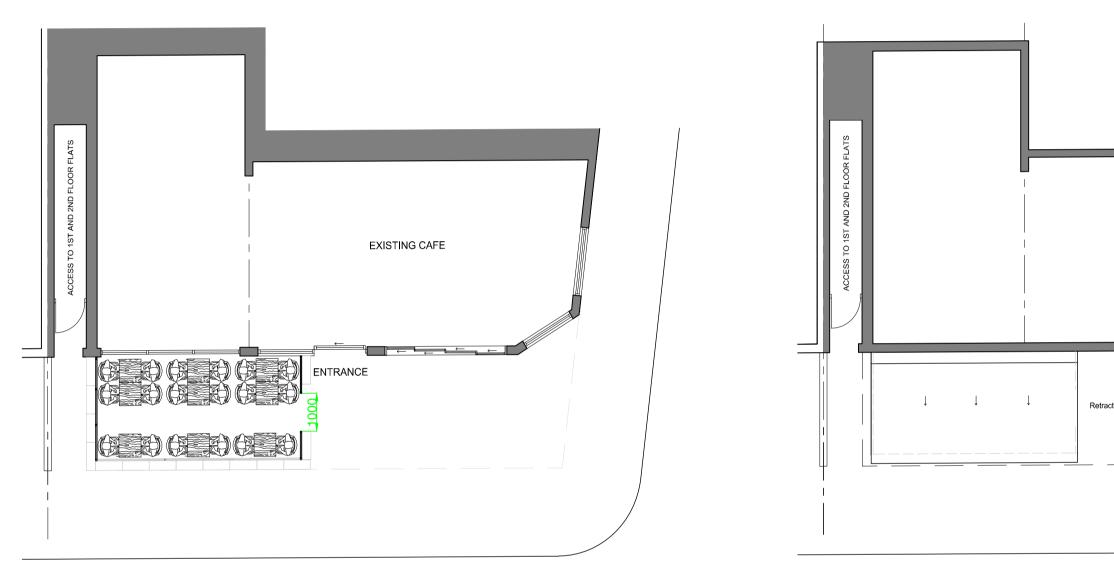

EXISTING GROUND FLOOR LAYOUT

## PROPOSED GROUND FLOOR LAYOUT

PROPOSED SCREEN ELEVATION

1:100 <sup>0 5 10</sup> 1:200 <sup>0</sup> 10 20

45 Circus Road, London, United Kingdom NW8 9JH

EMAIL: info@myplanningconsultancy.co.uk

Scale (@ A1) 1:100