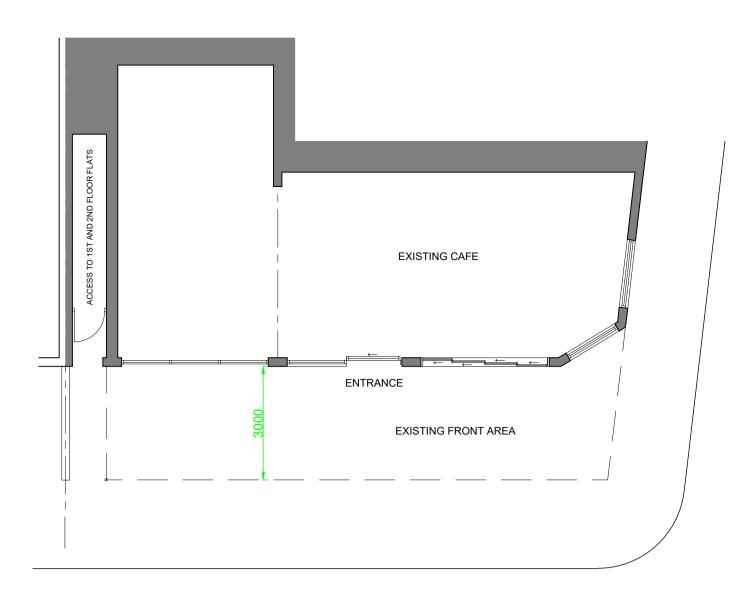

EXISTING GROUND FLOOR LAYOUT



## PROPOSED GROUND FLOOR LAYOUT



PROPOSED SCREEN ELEVATION

1:100 <sup>0 5 10</sup> 1:200 <sup>0</sup> 10 20

45 Circus Road, London, United Kingdom NW8 9JH

EMAIL: info@myplanningconsultancy.co.uk

Scale (@ A1) 1:100



EXISTING FRONT ELEVATION



PROPOSED SEATING LAYOUT (18 COVERS)



PROPOSED SIDE ELEVATION



PROPOSED SHOP FRONT SCREEN SECTION

| Project                                         | Drawing          | GENERAL NOTES:                                                                                                                                |
|-------------------------------------------------|------------------|--------------------------------------------------------------------------------------------------------------------------------