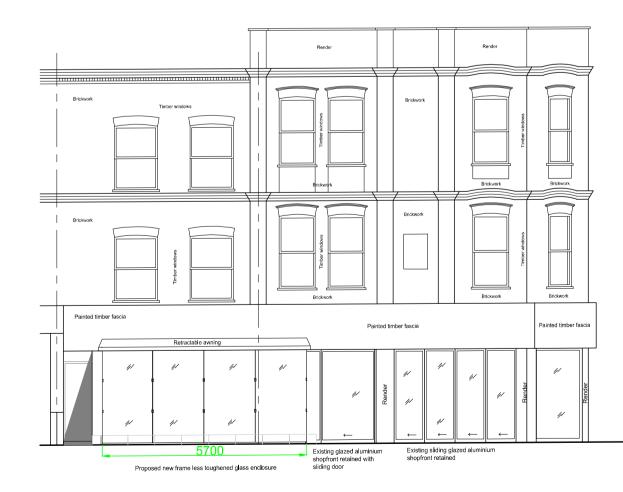

EXISTING FRONT ELEVATION

PROPOSED SEATING LAYOUT (18 COVERS)

PROPOSED SIDE ELEVATION

PROPOSED SHOP FRONT SCREEN SECTION

| Project                                         | Drawing          | GENERAL NOTES:                                                                                                                                |
|-------------------------------------------------|------------------|-----------------------------------------------------------------------------------------------------------------------------------------------|
| Cafe 56-58 Fortune Green Road London<br>NW6 1DT | Planing Drawings | 1.THIS DRAWNG IS TO BE READ INCONJUNCTION WI<br>2. ALL DIMENSIONS ARE IN MILLIMETERS UNLESS ST<br>3. DO NOT SCALE FROM THIS DRAWNG UNLESS FOR |
| Client                                          | Date             | <b>BUILDING NOTES:</b>                                                                                                                        |
| Owner                                           | 14.07.2024       | 4. THE CONTRACTOR IS TO ENSURE THAT ALL MATE<br>AGREEMENT CERTIFICATES<br>5. ALL PRODUCTS TO BE FITTED STRICTLY IN ACCOR                      |