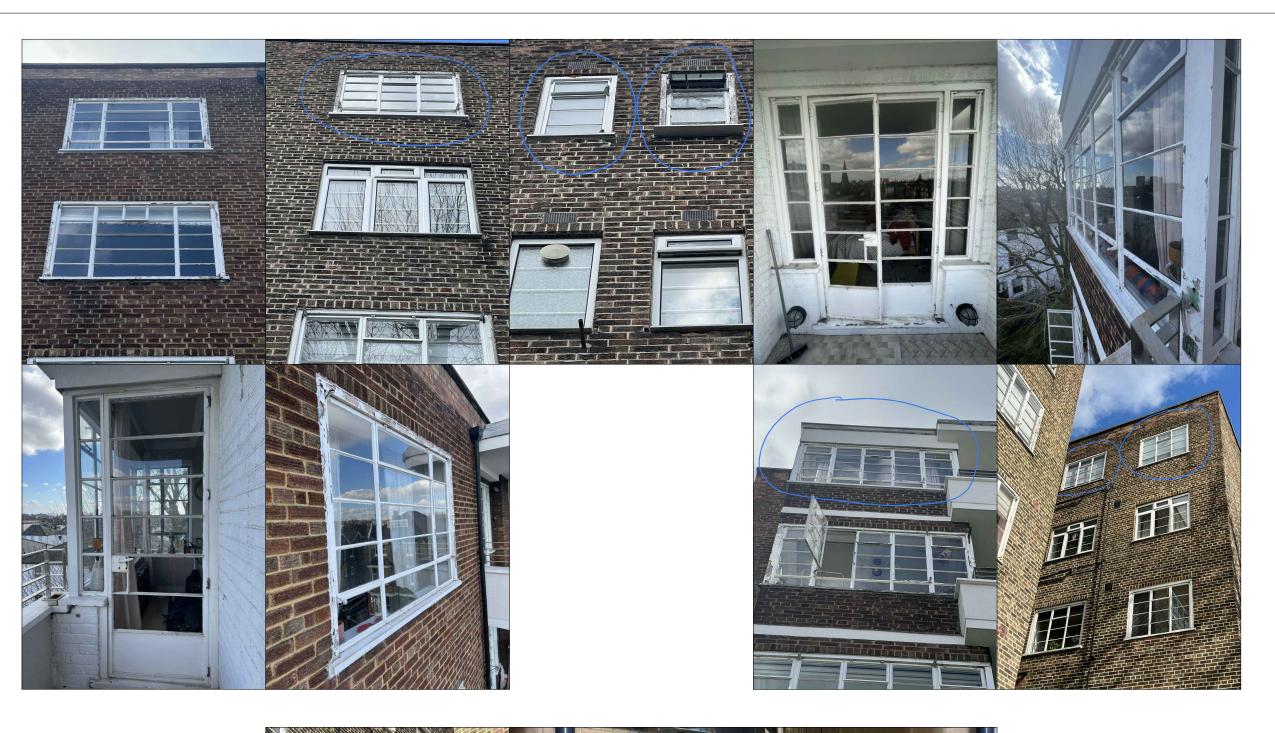

### Title EXISTING DRAWINGS **PICTURES**

| Date: 15/04/2021  | Rev: |
|-------------------|------|
| Scale: 1:100 @ A3 |      |
| Drawing No. 4D264 |      |
|                   |      |

Written dimensions to be taken in preferences to scaled dimensions. The Contractor is responsible for checking all dimensions before work starts.

#### Title EXISTING DRAWINGS **PICTURES**

| Date: 15/04/2021  | Rev: |
|-------------------|------|
| Scale: 1:100 @ A3 |      |
| Drawing No. 4D264 |      |
| E10               |      |