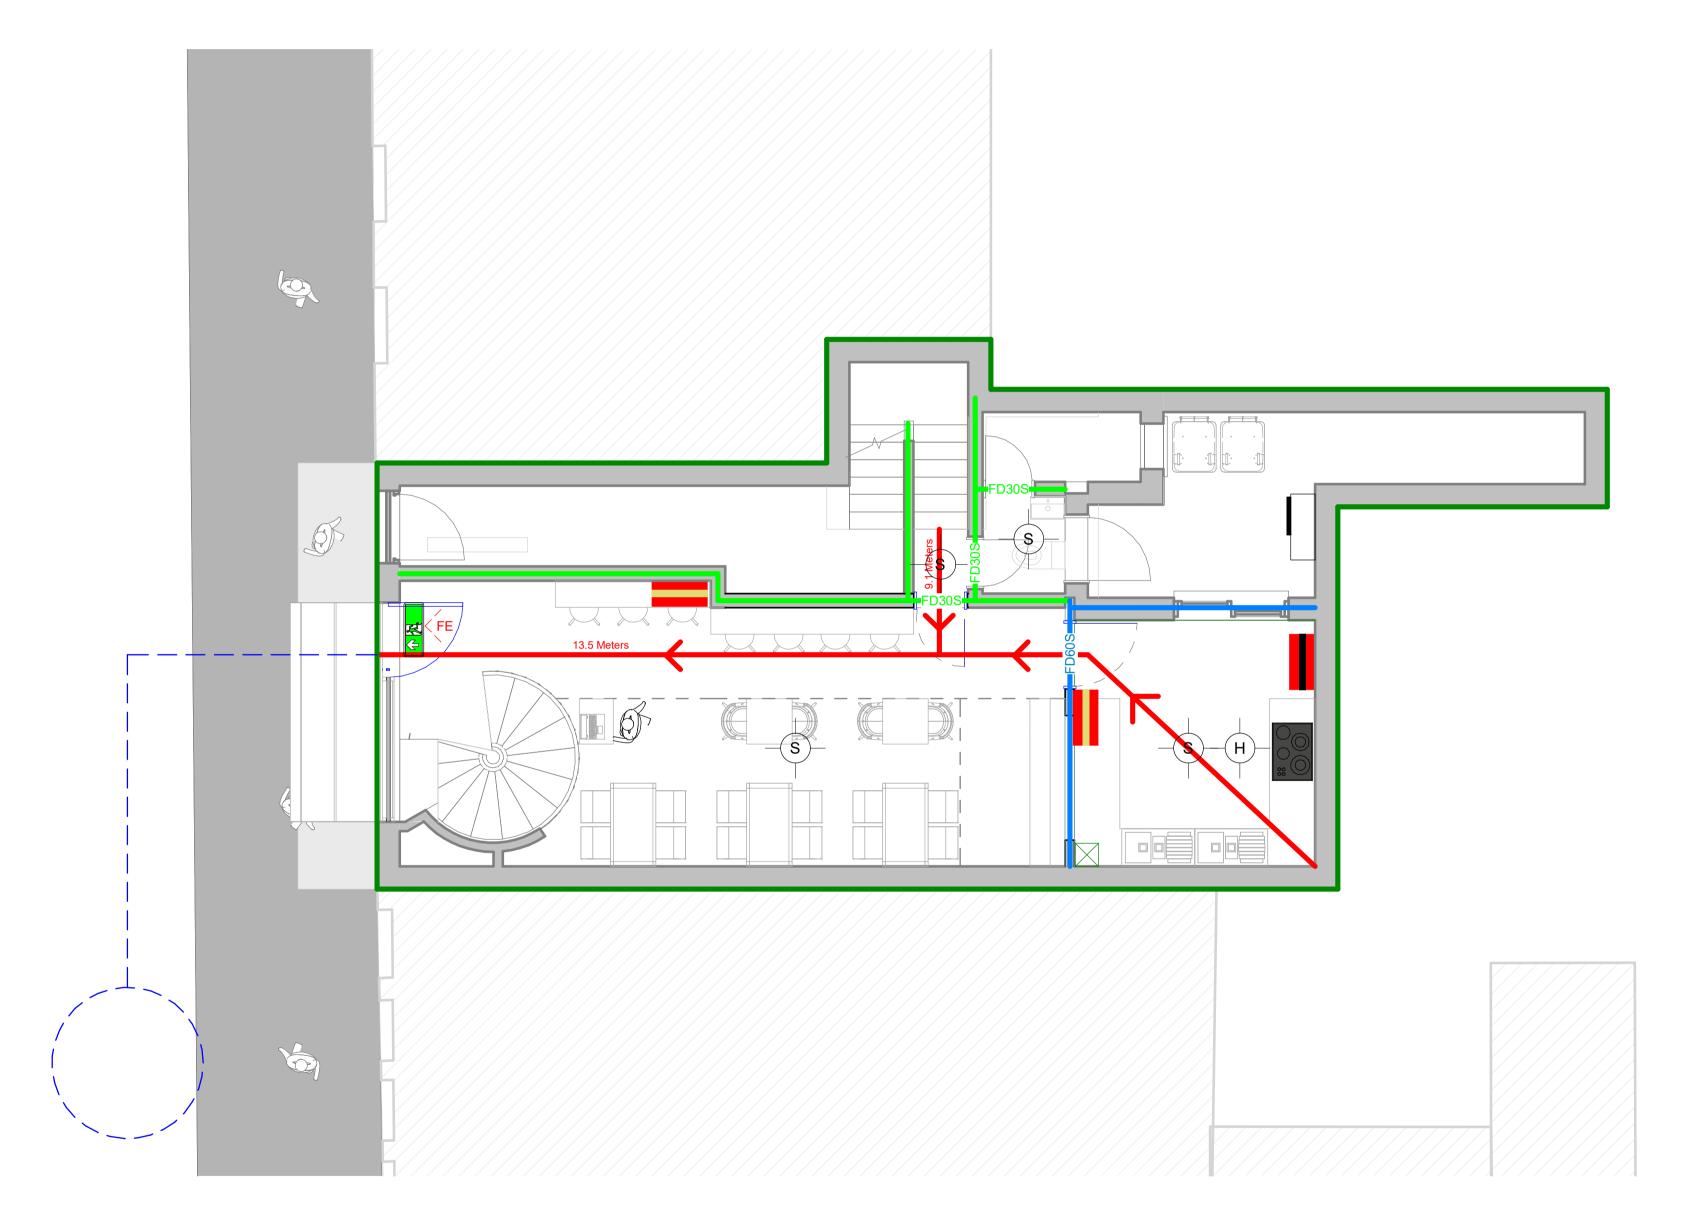

26100-Level 00 Fire Safety Plan SCALE: 1:50

NOTES

Copyright AGA Associates Ltd 1 The Contractor must check and confirm all dimensions

- 2 All discrepancies must be reported and resolved by the Architect before works commence
- 3 All work and materials to be in accordance with current applicable Staturory Legislation and to comply with all relevant Codes of Practice and British Standards

## Fire Strategy Legend

60min Fire Curtain

30min 30 Minutes Fire Rating

60min 60 Minutes Fire Rating

Wall Maunted Fire Extinguisher Cabinet

Wall Maunted Water Fire Extinguisher Cabinet (For wood, paper, textile and solid material

Wall Maunted Powder Fire Extinguisher Cabinet (For Liquid and Electrical Fires)

Wall Maunted Foam Fire Extinguisher Cabinet (For Use on Liquild Fires)

Wall Maunted Fire Carbon Dioxide Extinguisher Cabinet (For Liquid and electrical fires)

Fire / Carbon Monoxide detector

Heat detector fixed to ceiling

fixed to ceiling Extent of Premises Boundary Line

Travel Distance

**Evacuation Distance** 

**Evacuation Assembly Point** 

REQUIRED **GUIDANCE** DOOR **RATING** 

FD60S

60 Minute Fire door with smoke

30 Minute Fire door with smoke seals and self closers

Final escape

Illuminated emergency sign Exit above escape doors

P01 Issued For Planning

02.08.24

www.aga-associates.com

Revision

Architecture & Interiors 10 Fitzroy Square, Fitzrovia, London, W1T 5HP **T**020 8014 8130

Huong Nguyen

31 Betterton Street, Camden, London, WC2H 9BQ

Fire Safety Plan Level 00 Fire Safety Plan

RJ Ref Scale (A1) 1093 1:50

Planning **P01** 

Drawing Number 1093-AGA-AGA-AZ-ZZ-DR-A-26100