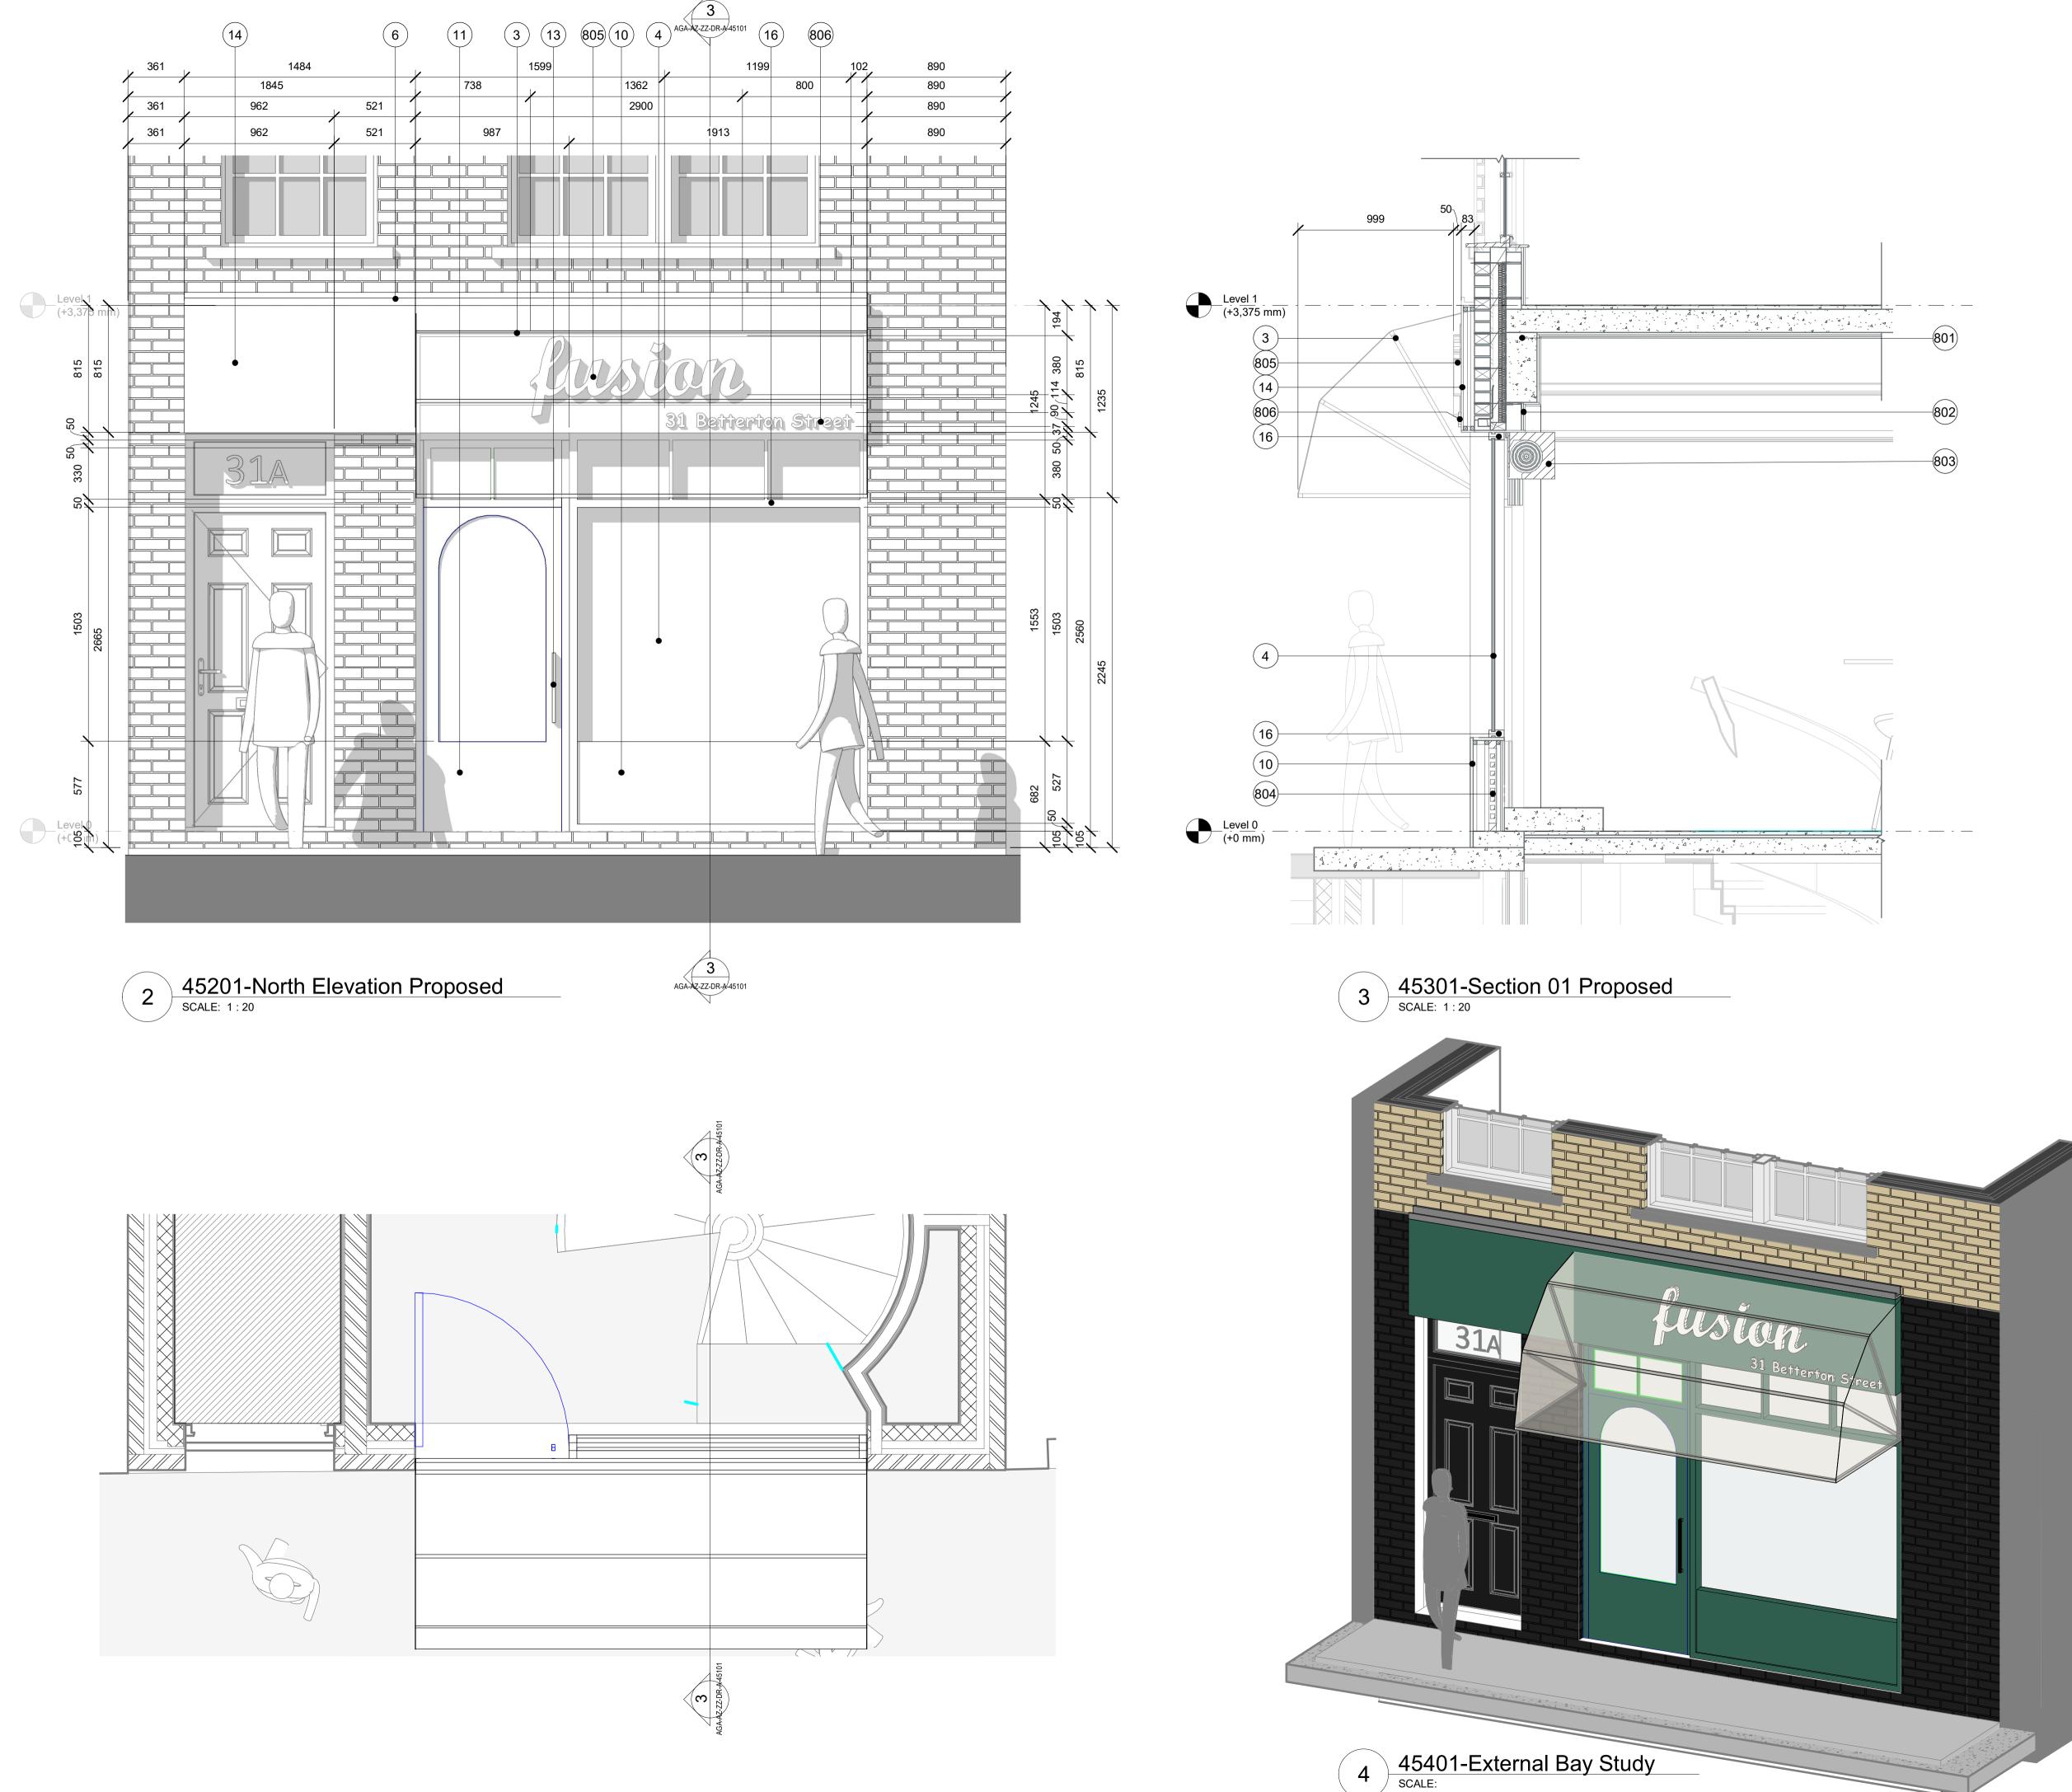

EXTERNAL FINISHES

- (1)Yellow Buff Brick
- (2) Black Painted Brick Wall
- Oyster white Metal Retractable Quarter Round Awning (RAL 1013)
- **4**) Clear Double Glazing
- 5 White Timber Frame Window
- Grey Lead Flashing 6)
- 7 White Timber Door
- 8 White Timber Frame Door
- (9) Black Timber Door
- Patina green Timber (10) Panel (RAL Colour 6000)
- Patina green Timber Partial (11)
- Door with Clear Double Glazing
- (12) Artificial Exterior Wall Vegetation
- (13) Matt Black Square Bar Door Pull Handle
- Patina green Signage Board (14)
- Blue Signage Board with White and Yellow Letter (15)
- (16) Patina green Timber
- Frame Window (17) Blue Projecting Sign
- (500) Ventilation System (501) Mechanical Duct
- (502) Air Intake Outtake High vents
- (503) Kitchen Vinyl Floor
- (504) Stainless Steel Kitchen Work-Top
- (505) 240L Food Waste Bin
- (506) 240L General Waste Bin
- (507) Air Conditioning unit
  - Hot Water Vertical Routes
  - Cold Water Vertical Routes
  - **External Waste Water Connection**
- — Hot Water Horizontal Underfloor Routes
- Cold Water Horizontal Underfloor Routes — Grey Water Waste Horizontal Underfloor Routes
- EXTERNAL FINISHES
- Structural Consideration to be applied by Structural Engineer 801
- (802) 12.5 mm Plasterboard
- (803) White Metal Internal Roller Shutters
- Preservation of Existing Timber Panel (804)
- fusion Lettering: 3 dimensional lettering with Opal White acrylic faces, White painted 805 stainless steel returns. Ilumination from LEDs mounted inside the panel (Refer to 807). 31 Betterton Street Lettering: 3 dimensional lettering with Opal White acrylic faces, White painted stainless steel returns.
- LED Strip with 93 cd/m2 Illuminance Levels for Shop front

Drawing External Bay Study North Elevation Proposed

RJ Ref Scale (A1) Status Revision 1093 As indicated Planning P01

1093-AGA-AGA-AZ-ZZ-DR-A-45101

806 807 P01 Issued For Planning