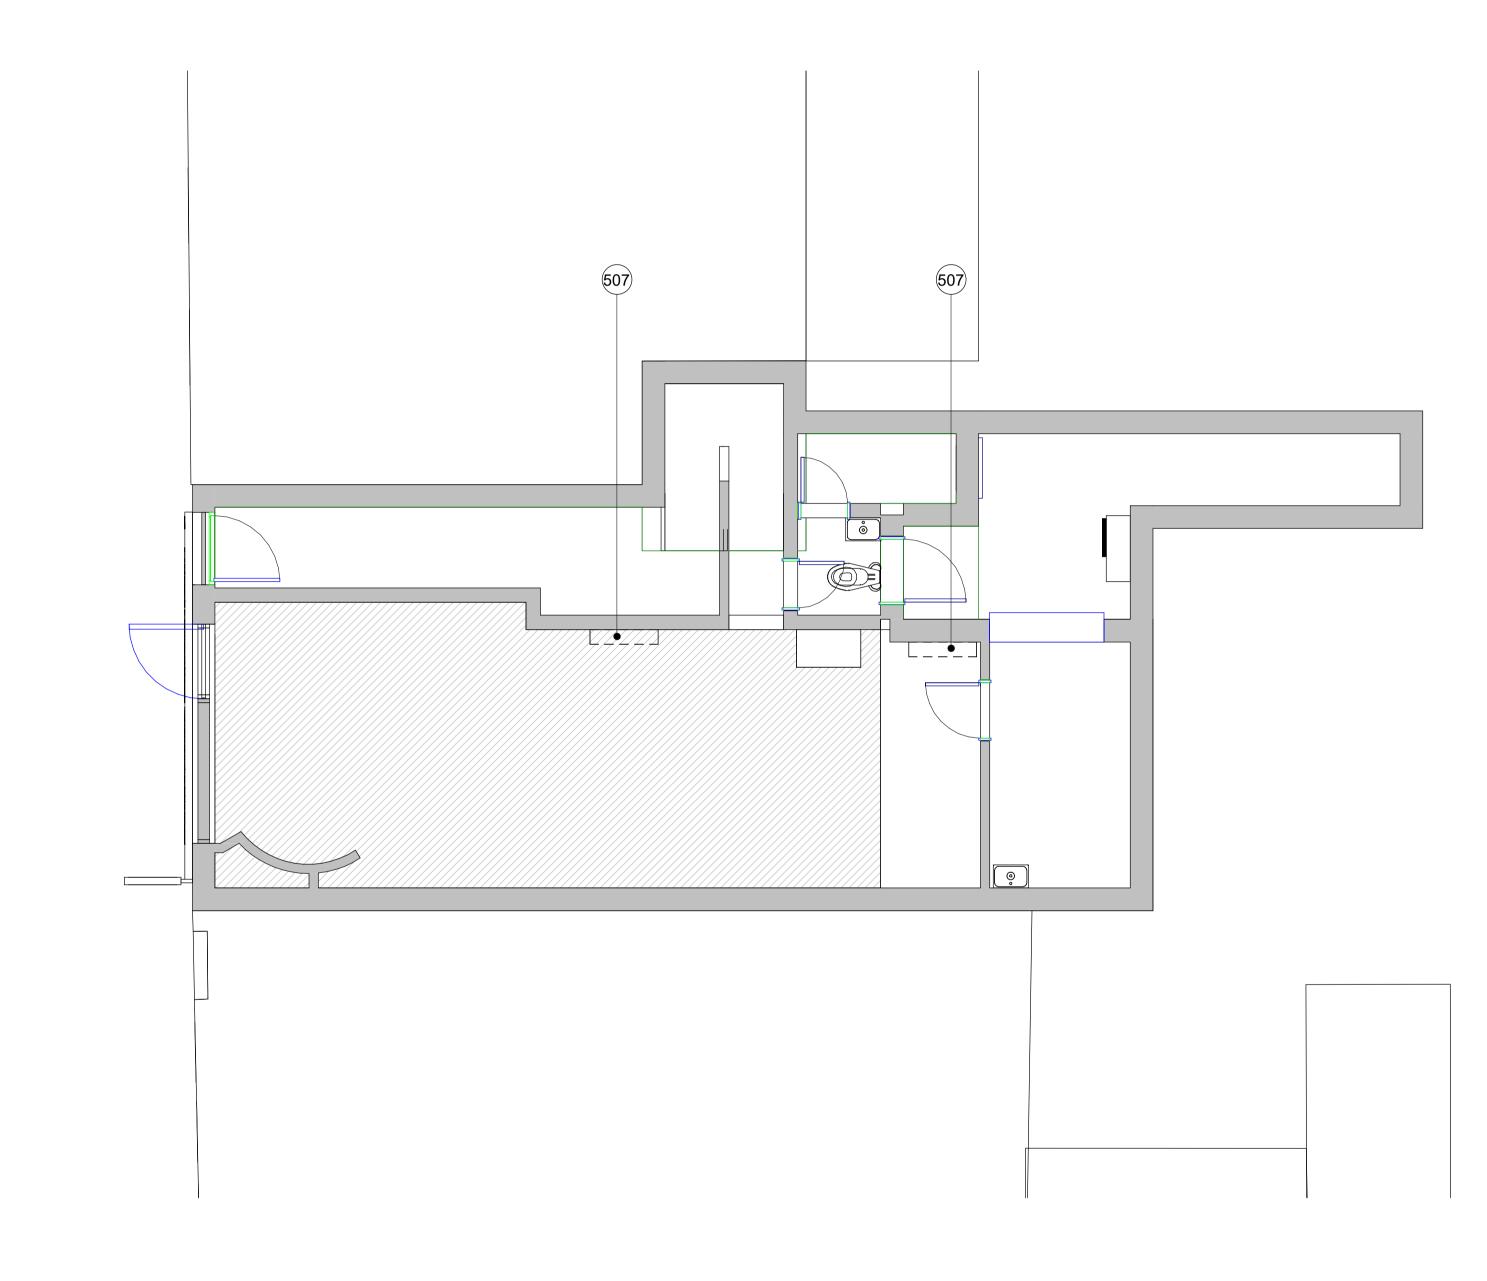

## 35150-Ceiling Plan Level 00 Existing SCALE: 1:50 1

NOTES

(3

## EXTERNAL FINISHES

- (1) Yellow Buff Brick
- Black Painted Brick Wall (2)
- Oyster white Metal Retractable Quarter Round Awning (RAL 1013)
- (4) Clear Double Glazing
- (5) White Timber Frame Window
- (6) Grey Lead Flashing
- (7) White Timber Door
- (8) White Timber Frame Door
- (9) Black Timber Door
- 10 Patina green Timber Panel (RAL Colour 6000)
- 11 Patina green Timber Partial Door with Clear Double Glazing
- (12) Artificial Exterior Wall Vegetation
- (13) Matt Black Square Bar Door Pull Handle
- (14) Patina green Signage Board
- Blue Signage Board with White and Yellow Letter
- (15)
- Patina green Timber Frame Window (16)
- (17) Blue Projecting Sign
- 500 Ventilation System
- (501) Mechanical Duct
- (502) Air Intake Outtake High vents
- (503) Kitchen Vinyl Floor
- (504) Stainless Steel Kitchen Work-Top
- (505) 240L Food Waste Bin
- (506) 240L General Waste Bin
- (507) Air Conditioning unit
  - Hot Water Vertical Routes
  - Cold Water Vertical Routes
- External Waste Water Connection
- — Hot Water Horizontal Underfloor Routes
- Cold Water Horizontal Underfloor Routes
- ---- Grey Water Waste Horizontal Underfloor Routes