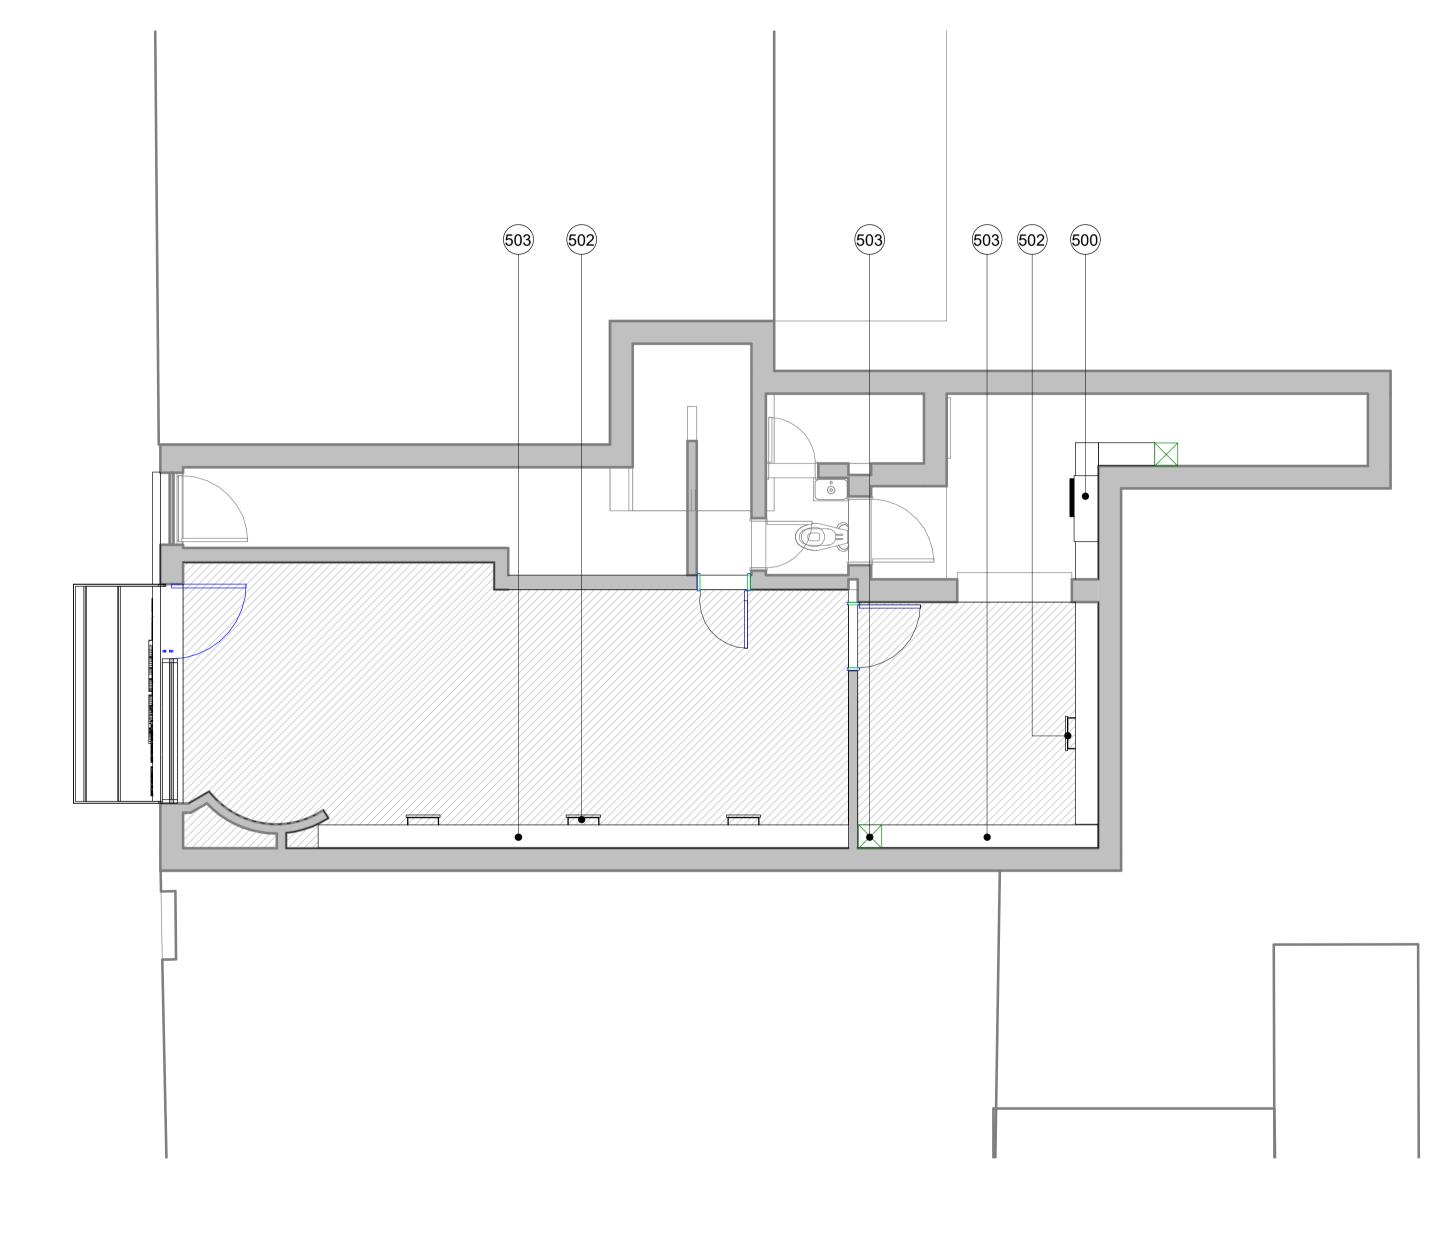

## EXTERNAL FINISHES

- (1) Yellow Buff Brick
- Black Painted Brick Wall (2)
- (3
- Oyster white Metal Retractable Quarter Round Awning (RAL 1013)
- (4) Clear Double Glazing
- (5) White Timber Frame Window
- (6) Grey Lead Flashing
- (7) White Timber Door
- (8) White Timber Frame Door
- (9) Black Timber Door
- Patina green Timber Panel (RAL Colour 6000) (10)
- 11 Patina green Timber Partial Door with Clear Double Glazing
- (12) Artificial Exterior Wall Vegetation
- (13) Matt Black Square Bar Door Pull Handle
- (14) Patina green Signage Board
- Blue Signage Board with White and Yellow Letter
- (15)
- Patina green Timber Frame Window (16)
- (17) Blue Projecting Sign
- 500 Ventilation System
- (501) Mechanical Duct
- (502) Air Intake Outtake High vents
- (503) Kitchen Vinyl Floor
- (504) Stainless Steel Kitchen Work-Top
- (505) 240L Food Waste Bin
- (506) 240L General Waste Bin
- (507) Air Conditioning unit

  - Hot Water Vertical Routes
  - Cold Water Vertical Routes
- External Waste Water Connection
- — Hot Water Horizontal Underfloor Routes
- Cold Water Horizontal Underfloor Routes
- ---- Grey Water Waste Horizontal Underfloor Routes