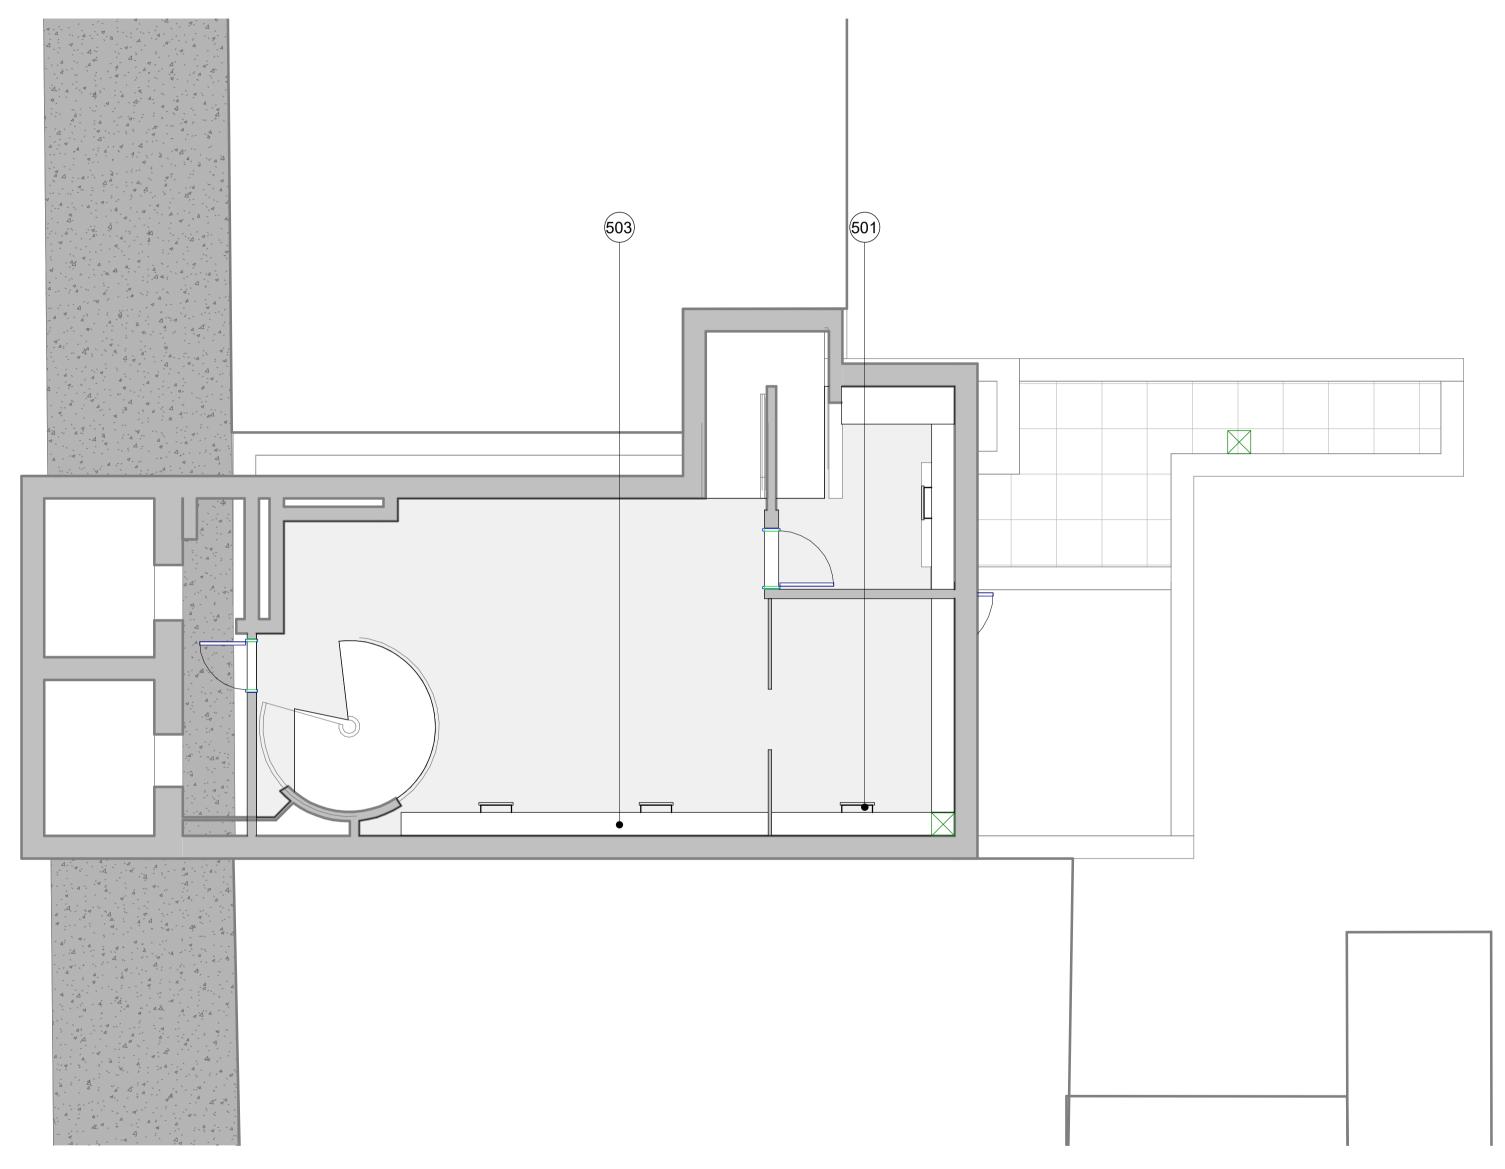

## EXTERNAL FINISHES

- (1) Yellow Buff Brick
  - Black Painted Brick Wall
- (2)
- Oyster white Metal Retractable Quarter Round Awning (RAL 1013)
- Clear Double Glazing (4)
- (5) White Timber Frame Window
- (6) Grey Lead Flashing
- (7 White Timber Door
- (8) White Timber Frame Door
- (9) Black Timber Door
- Patina green Timber Panel (RAL Colour 6000) (10)
- Patina green Timber Partial Door with Clear Double Glazing (11)
- (12) Artificial Exterior Wall Vegetation
- (13) Matt Black Square Bar Door Pull Handle
- (14) Patina green Signage Board
- Blue Signage Board with White and Yellow Letter (15)
- Patina green Timber Frame Window (16)
- (17) Blue Projecting Sign
- 500 Ventilation System
- (501) Mechanical Duct
- (502) Air Intake Outtake High vents
- (503) Kitchen Vinyl Floor
- (504) Stainless Steel Kitchen Work-Top
- (505) 240L Food Waste Bin
- (506) 240L General Waste Bin
- (507) Air Conditioning unit
  - Hot Water Vertical Routes
  - Cold Water Vertical Routes
- External Waste Water Connection
- — Hot Water Horizontal Underfloor Routes
- Cold Water Horizontal Underfloor Routes
- ---- Grey Water Waste Horizontal Underfloor Routes