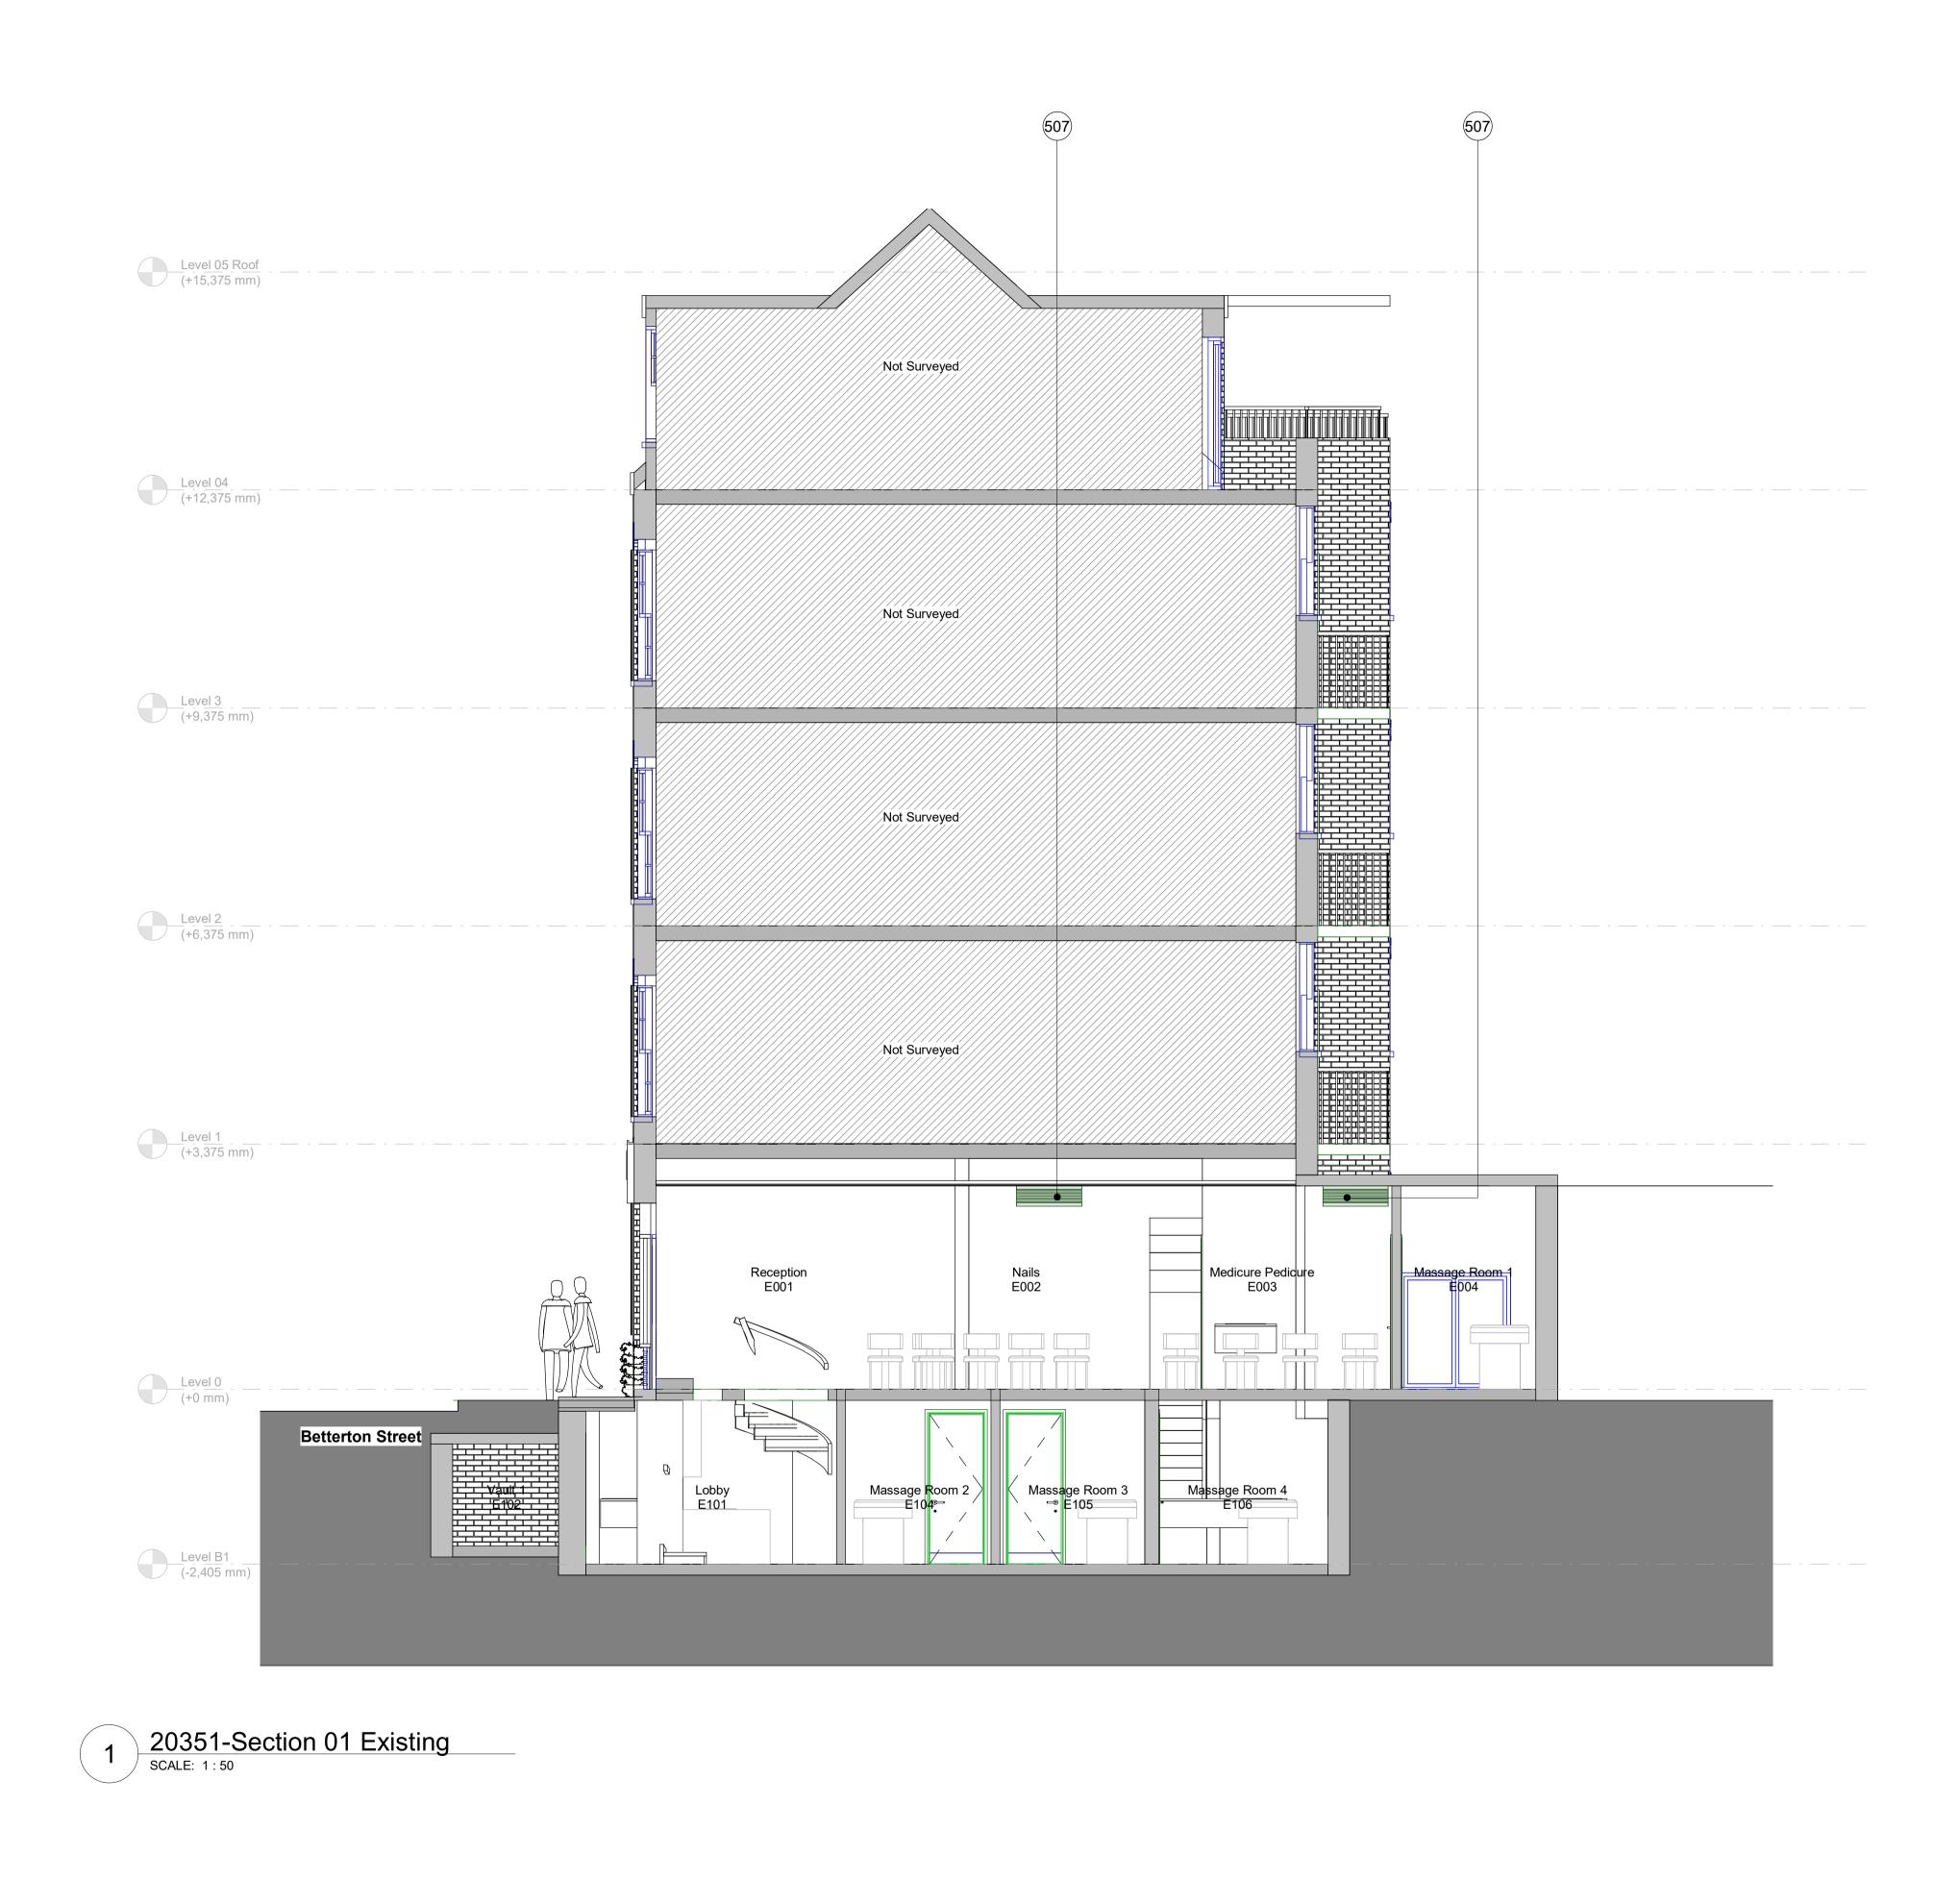

## EXTERNAL FINISHES

- (1) Yellow Buff Brick
  - Black Painted Brick Wall
- (2)
  - Oyster white Metal Retractable Quarter Round Awning (RAL 1013)
- Clear Double Glazing (4)
- (5) White Timber Frame Window
- (6) Grey Lead Flashing
- (7 White Timber Door
- (8) White Timber Frame Door
- (9) Black Timber Door
- Patina green Timber Panel (RAL Colour 6000) (10)
- Patina green Timber Partial Door with Clear Double Glazing (11)
- (12) Artificial Exterior Wall Vegetation
- (13) Matt Black Square Bar Door Pull Handle
- (14) Patina green Signage Board
- Blue Signage Board with White and Yellow Letter (15)
- Patina green Timber Frame Window (16)
- (17) Blue Projecting Sign
- 500 Ventilation System
- (501) Mechanical Duct
- (502) Air Intake Outtake High vents
- (503) Kitchen Vinyl Floor
- (504) Stainless Steel Kitchen Work-Top
- (505) 240L Food Waste Bin
- (506) 240L General Waste Bin
- (507) Air Conditioning unit
  - Hot Water Vertical Routes
  - Cold Water Vertical Routes
- External Waste Water Connection
- — Hot Water Horizontal Underfloor Routes
- Cold Water Horizontal Underfloor Routes
- ---- Grey Water Waste Horizontal Underfloor Routes

Drawing General Arrangement Section Section 01 Existing

RJ Ref Scale (A1) Status Revision 1093 1:50 Planning **P01** 

1093-AGA-AGA-AZ-ZZ-DR-A-20351