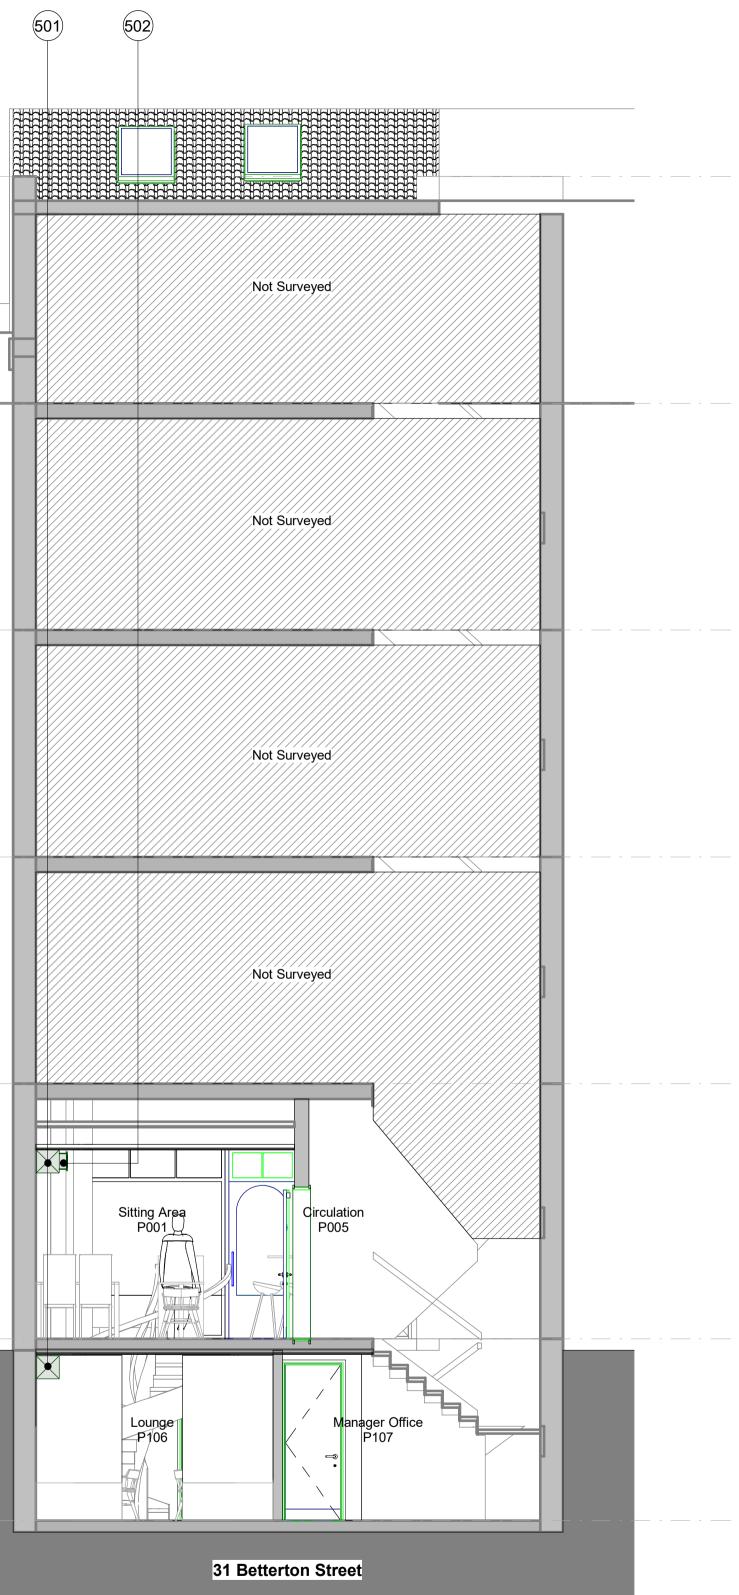

Level 05 Roof (+15,375 mm) Level 04 (+12,375 mm) Level 3 (+9,375 mm) Level 2 (+6,375 mm) Level 1 (+3,375 mm) Level 0 (+0 mm) Level B1 (-2,405 mm) SCALE: 1:50

## EXTERNAL FINISHES

- (1) Yellow Buff Brick
  - Black Painted Brick Wall
- (2)
  - Oyster white Metal Retractable Quarter Round Awning (RAL 1013)
- Clear Double Glazing (4)
- (5) White Timber Frame Window
- (6) Grey Lead Flashing
- (7 White Timber Door
- (8) White Timber Frame Door
- (9) Black Timber Door
- Patina green Timber Panel (RAL Colour 6000) (10)
- Patina green Timber Partial Door with Clear Double Glazing (11)
- (12) Artificial Exterior Wall Vegetation
- (13) Matt Black Square Bar Door Pull Handle
- (**14**) Patina green Signage Board
- Blue Signage Board with White and Yellow Letter (15)
- Patina green Timber Frame Window (16)
- (17) Blue Projecting Sign
- 500 Ventilation System
- (501) Mechanical Duct
- (502) Air Intake Outtake High vents
- (503) Kitchen Vinyl Floor
- (504) Stainless Steel Kitchen Work-Top
- (505) 240L Food Waste Bin
- (506) 240L General Waste Bin
- (507) Air Conditioning unit
  - Hot Water Vertical Routes
  - Cold Water Vertical Routes
- External Waste Water Connection
- Hot Water Horizontal Underfloor Routes
- Cold Water Horizontal Underfloor Routes
- ----- Grey Water Waste Horizontal Underfloor Routes

## Project

31 Betterton Street, Camden, London, WC2H 9BQ

Drawing General Arrangement Section Section 02 Proposed

RJ Ref Scale (A1) Status Revision 1093 1:50 Planning P01