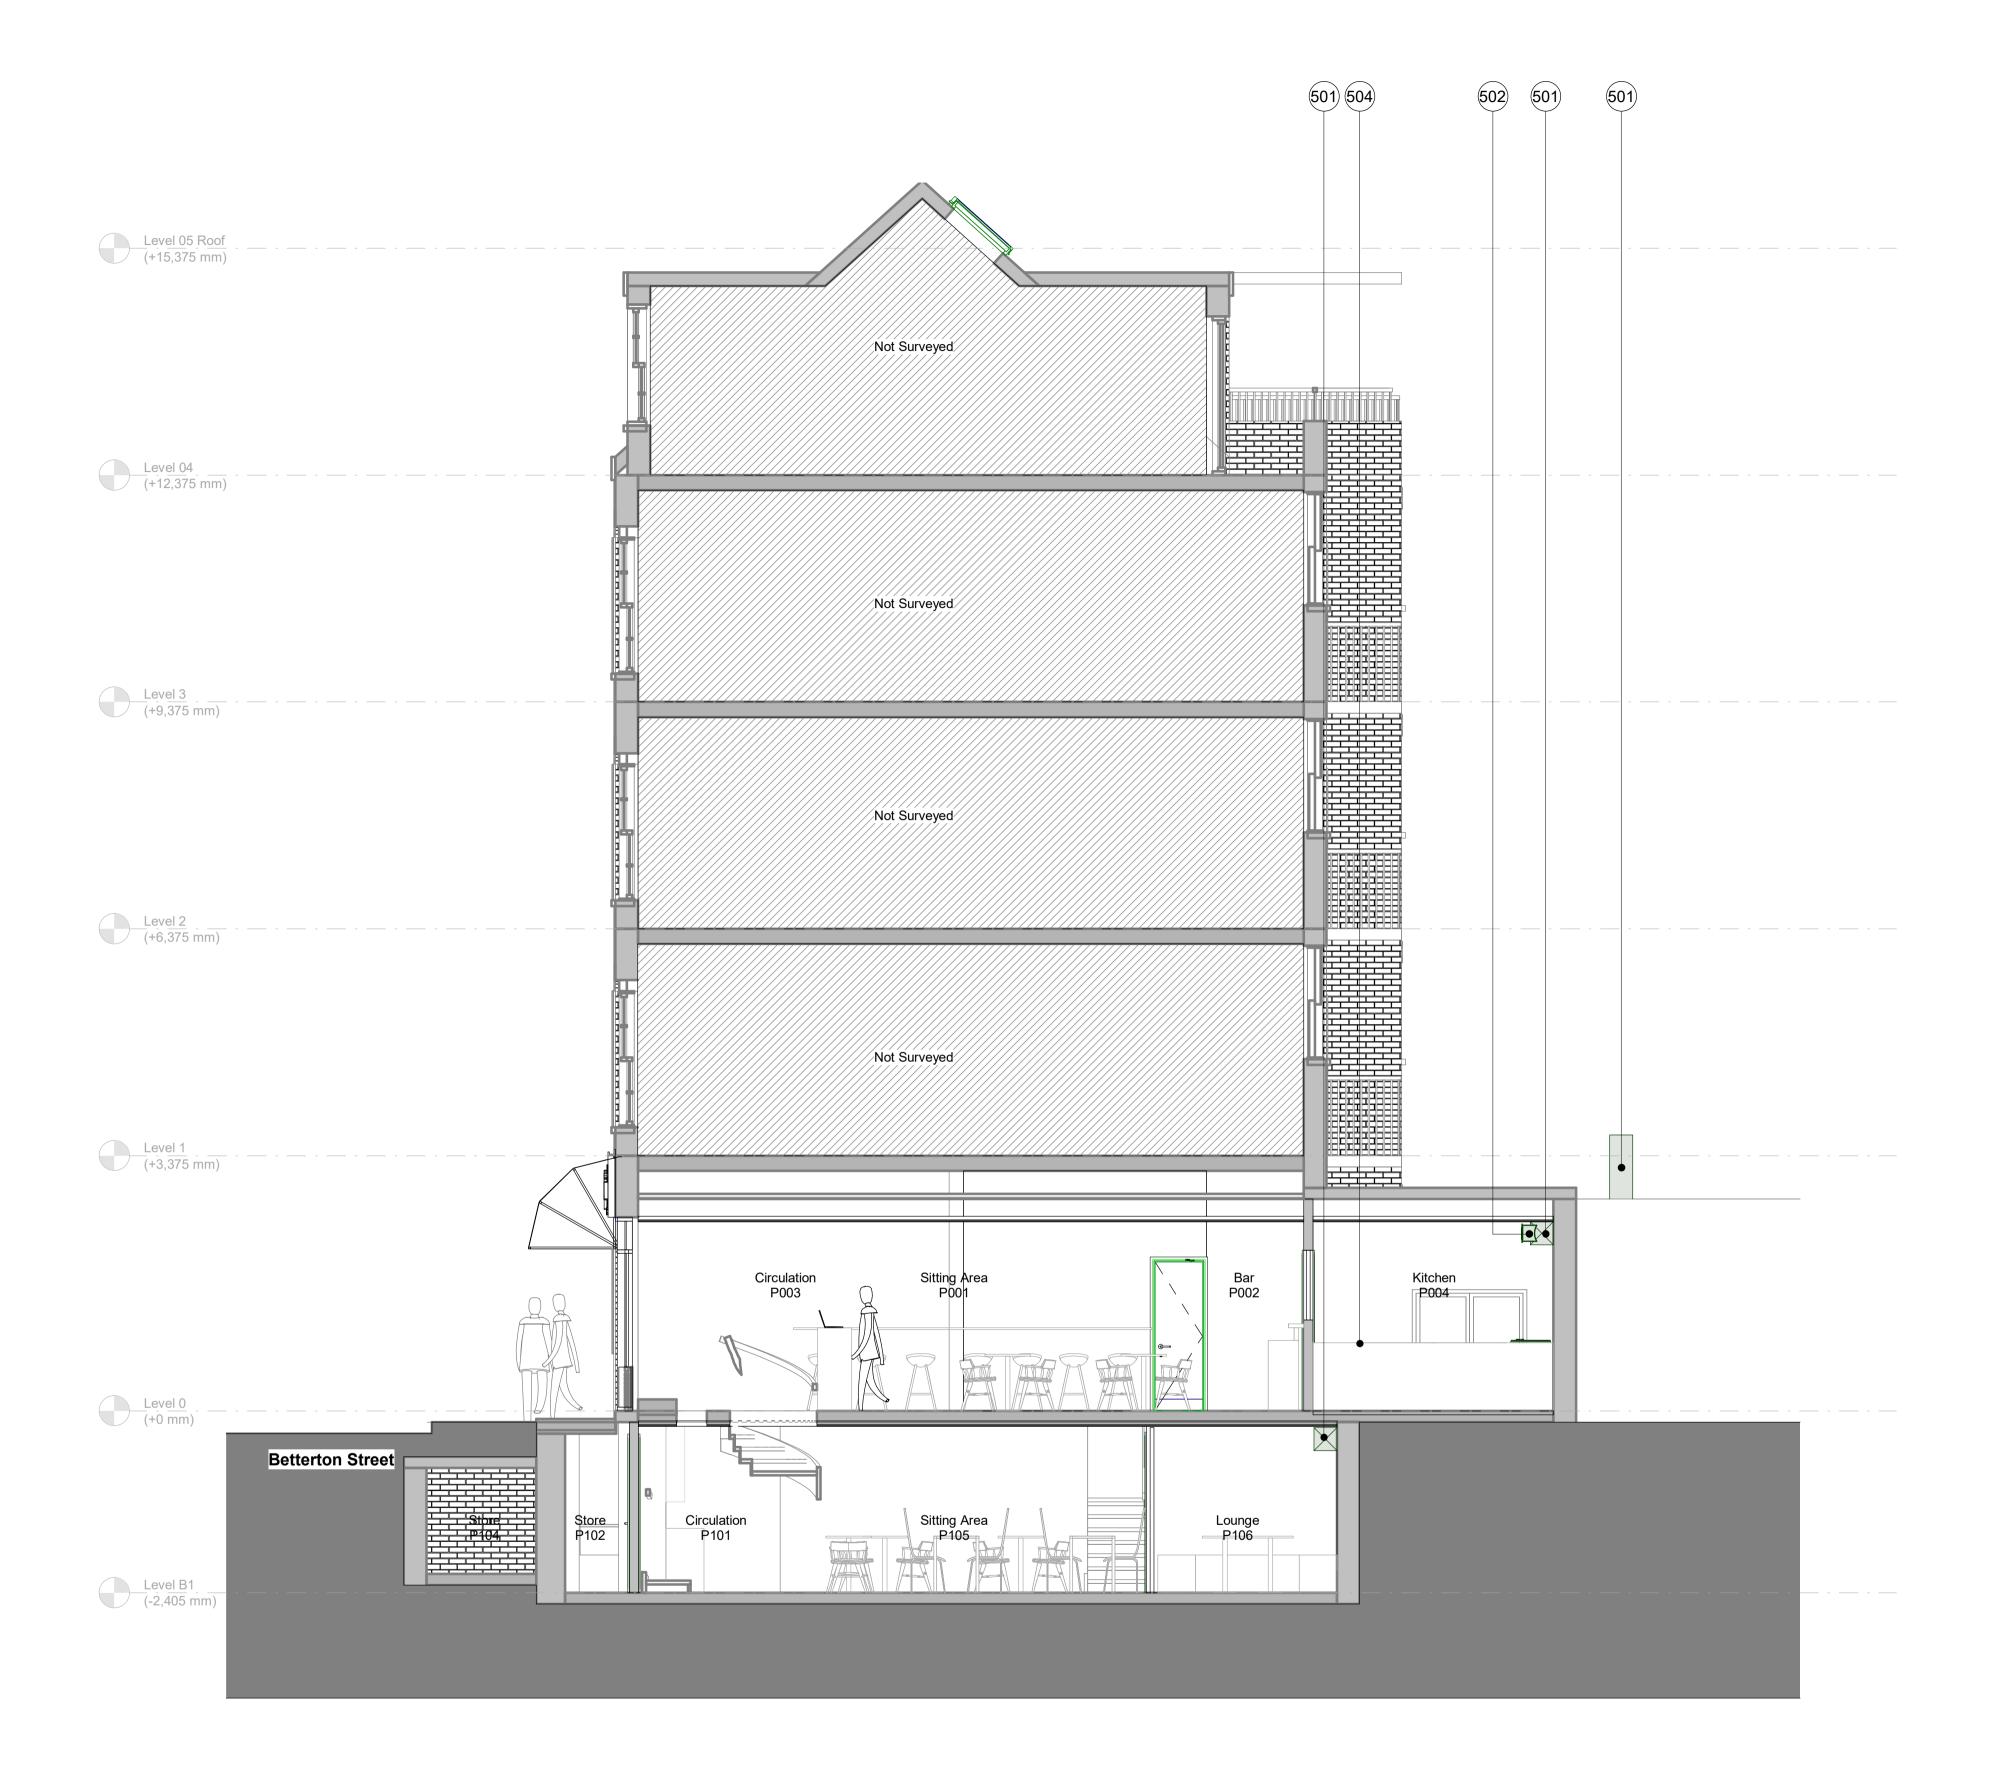

1 20301-Section 01 Proposed
SCALE: 1:50

Copyright AGA Associates Ltd

- The Contractor must check and confirm all dimensions
   All discrepancies must be reported and resolved by the
- Architect before works commence

  3 All work and materials to be in accordance with current applicable Staturory Legislation and to comply with all relevant Codes of Practice and British Standards

## **EXTERNAL FINISHES**

1 Yellow Buff Brick

2 Black Painted Brick Wall

Oyster white Metal Retractable
Quarter Round Awning (RAL 1013)

4 Clear Double Glazing

5 White Timber Frame Window

6 Grey Lead Flashing

(7) White Timber Door

8 White Timber Frame Door

9 Black Timber Door

Patina green Timber
Panel (RAL Colour 6000)

Panel (RAL Colour 6000)

Patina green Timber Partial
Door with Clear Double Glazing

12) Artificial Exterior Wall Vegetation

(13) Matt Black Square Bar Door Pull Handle

ivialit Black equal o Bai Bee

(14) Patina green Signage Board

Blue Signage Board with White and Yellow Letter

Patina green Timber Frame Window

17) Blue Projecting Sign

500 Ventilation System

(501) Mechanical Duct

(502) Air Intake Outtake High vents

Kitchen Vinyl FloorStainless Steel Kitchen Work-Top

(505) 240L Food Waste Bin

506) 240L General Waste Bin

507) Air Conditioning unit

Hot Water Vertical Routes

Cold Water Vertical Routes

External Waste Water Connection

External Waste Water Connection

Hot Water Horizontal Underfloor RoutesCold Water Horizontal Underfloor Routes

Grey Water Waste Horizontal Underfloor

— Grey Water Waste Horizontal Underfloor Routes

P01 Issued For Planning

л П л

02.08.24

Architecture & Interiors
10 Fitzroy Square, Fitzrovia, London, W1T 5HP
T020 8014 8130

www.aga-associates.com

ent

Huong Nguyen

31 Betterton Street, Camden, London, WC2H 9BQ

Drawing

General Arrangement Section
Section 01 Proposed

RJ Ref Scale (A1) 1093 1:50

Status Revision
Planning P01

Drawing Number 1093-AGA-AGA-AZ-ZZ-DR-A-20301