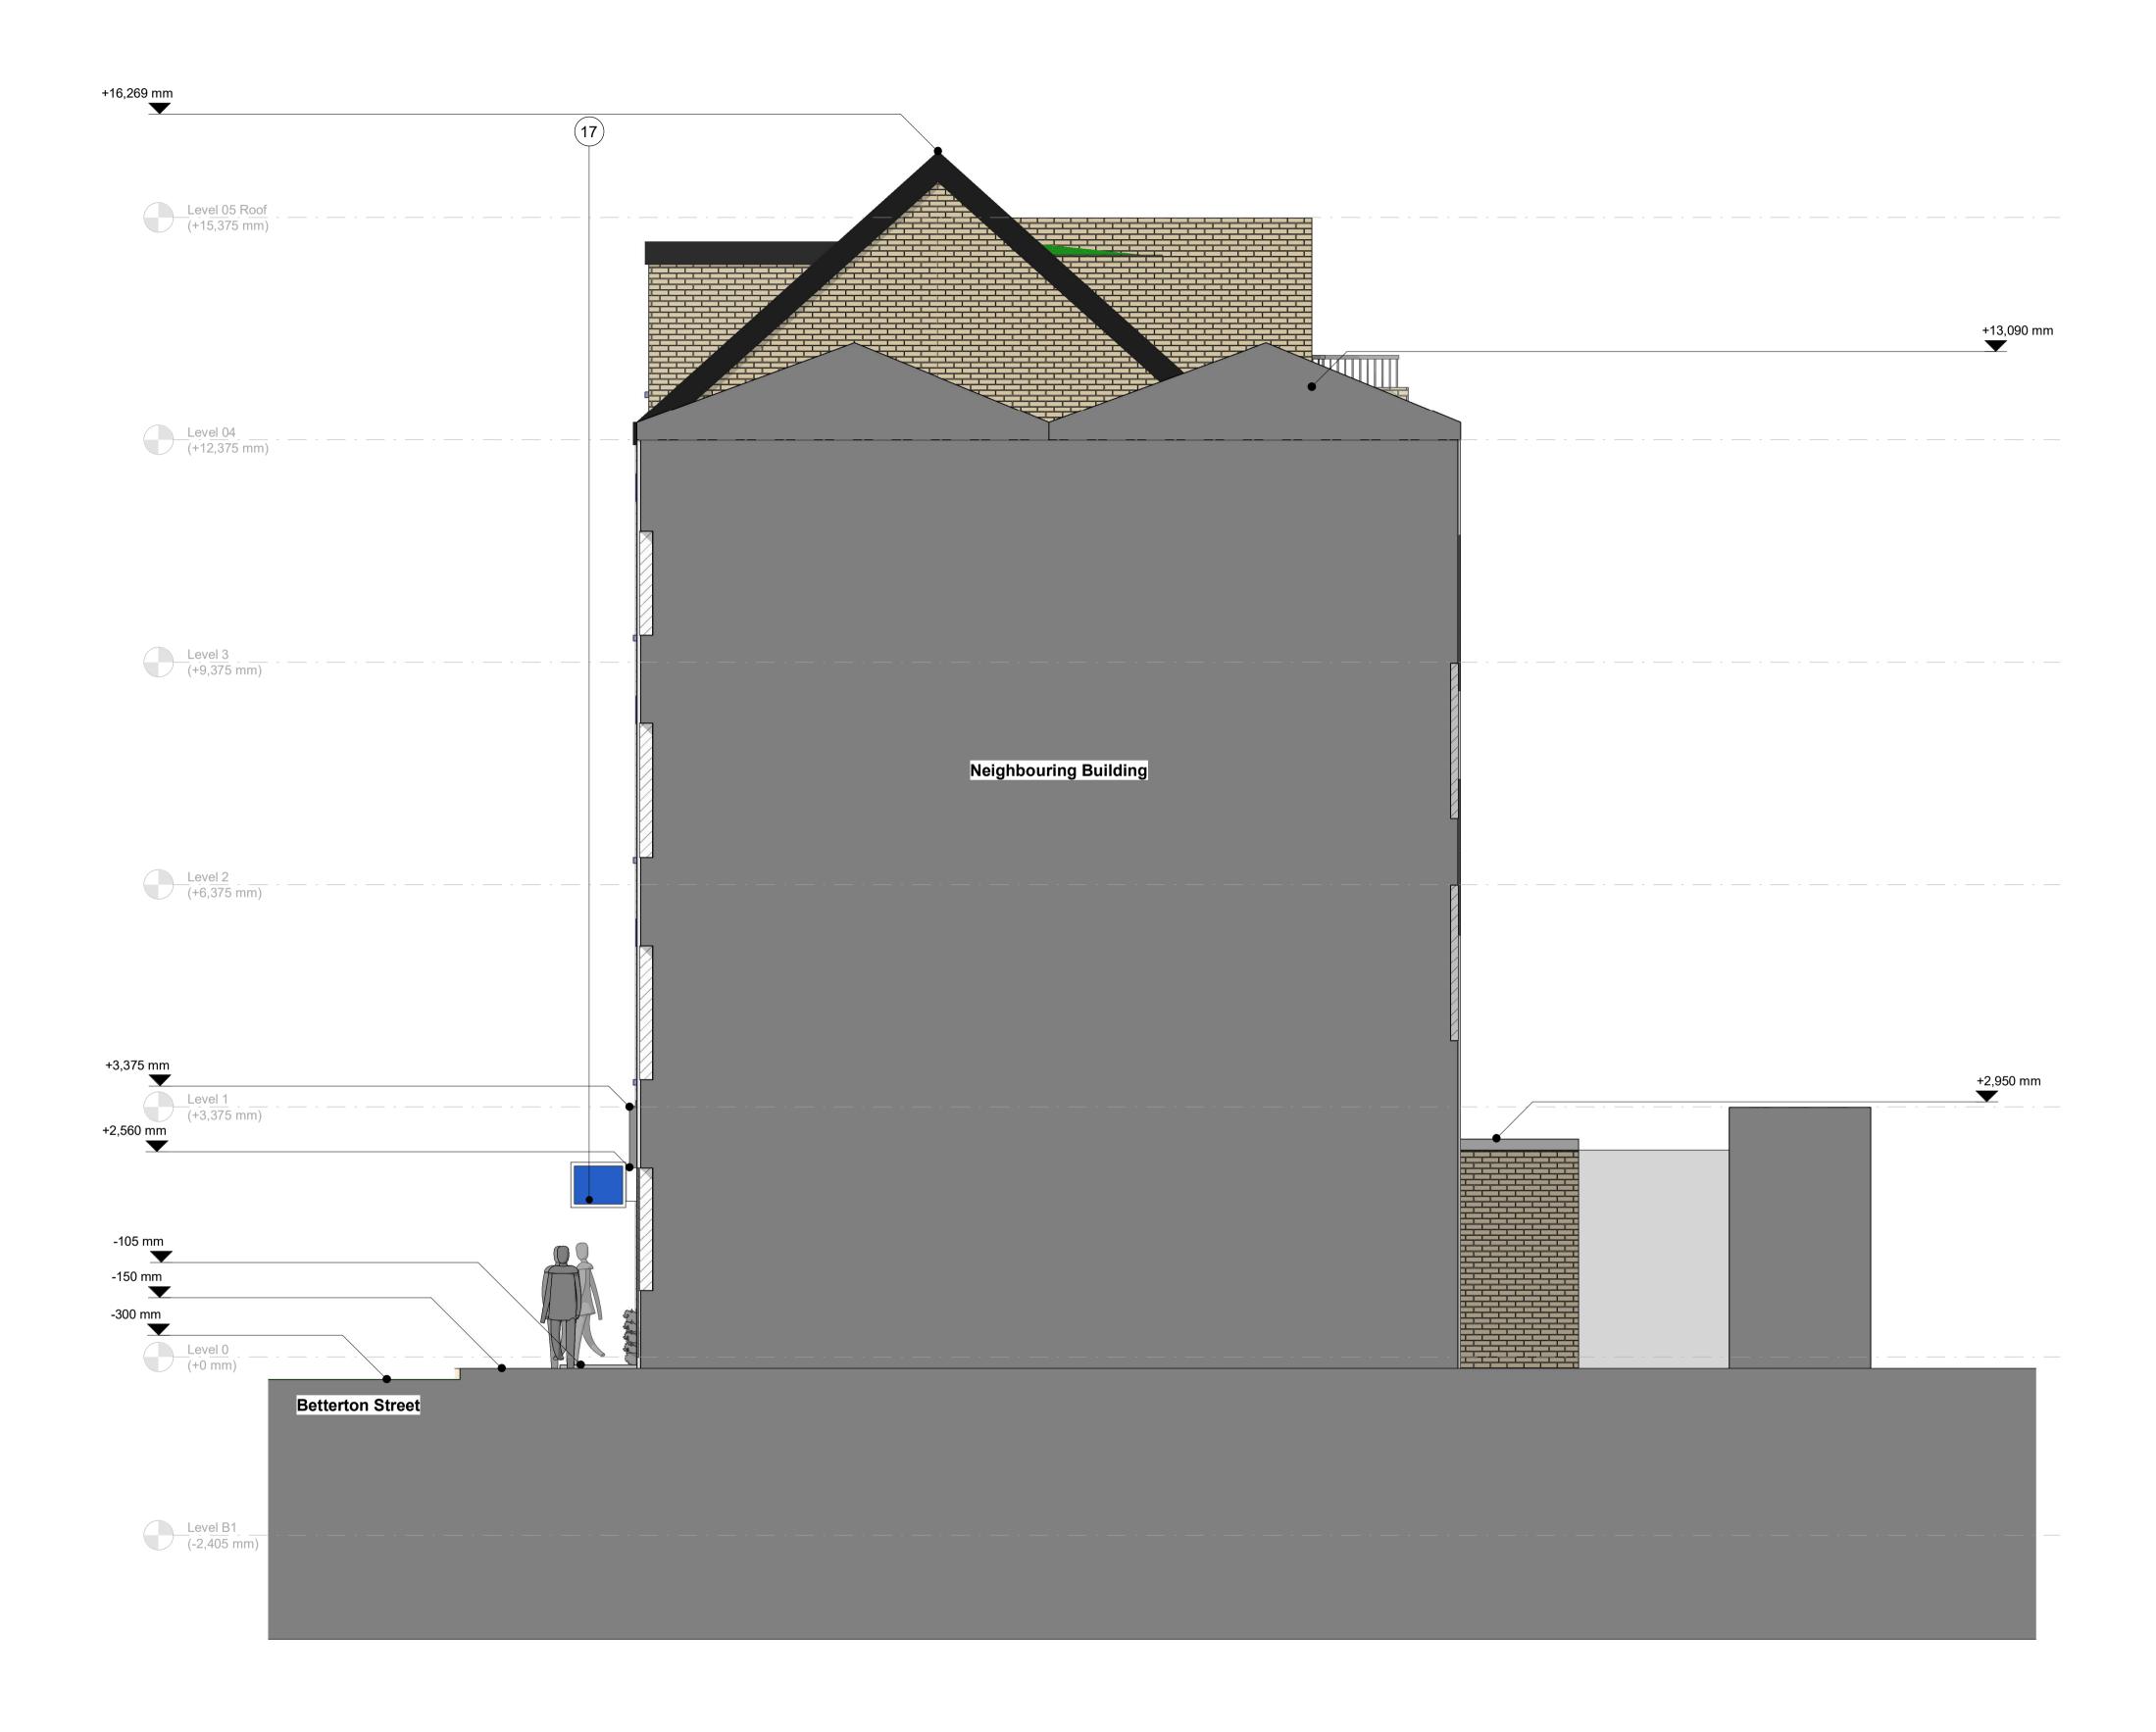

20254-West Elevation Existing
SCALE: 1:50

Copyright AGA Associates Ltd

1 The Contractor must check and confirm all dimensions 2 All discrepancies must be reported and resolved by the Architect before works commence

— Grey Water Waste Horizontal Underfloor Routes

P01 Issued For Planning

02.08.24

**T**020 8014 8130 www.aga-associates.com

Huong Nguyen

31 Betterton Street, Camden, London, WC2H 9BQ

General Arrangement Elevation West Elevation Existing

RJ Ref Scale (A1) 1093 1:50

Status Planning **P01** 

**Drawing Number** 1093-AGA-AGA-AZ-ZZ-DR-A-20254