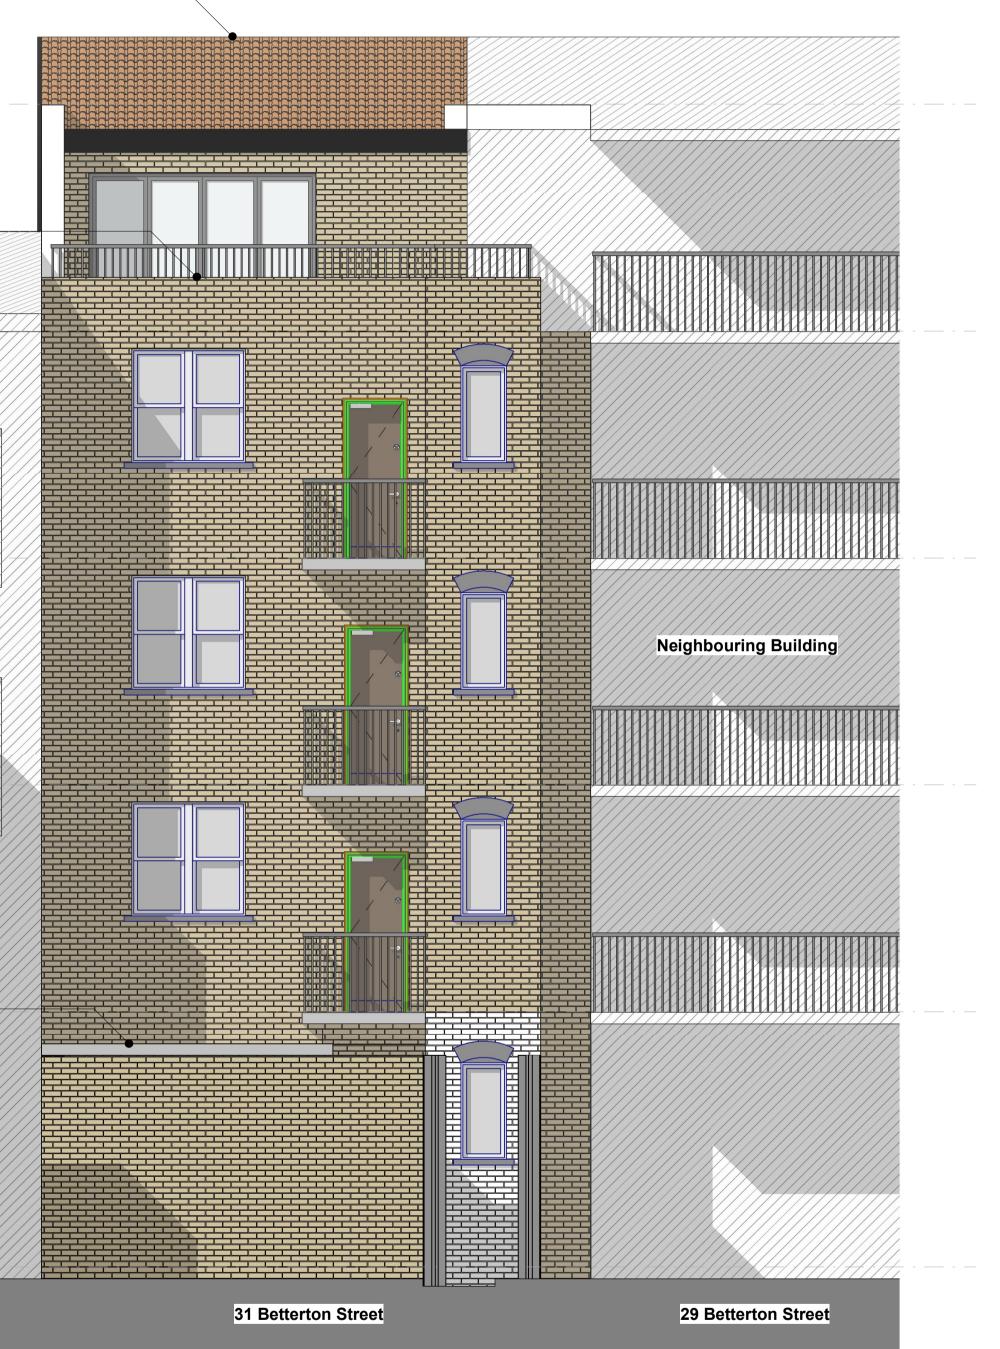

## EXTERNAL FINISHES

- (1) Yellow Buff Brick
- (2) Black Painted Brick Wall
- Oyster white Metal Retractable Quarter Round Awning (RAL 1013)
- Clear Double Glazing (4)
- (5) White Timber Frame Window
- (6) Grey Lead Flashing
- (7 White Timber Door
- (8) White Timber Frame Door
- (9) Black Timber Door
- Patina green Timber Panel (RAL Colour 6000) (10)
- Patina green Timber Partial Door with Clear Double Glazing (11)
- (12) Artificial Exterior Wall Vegetation
- (13) Matt Black Square Bar Door Pull Handle
- (**14**) Patina green Signage Board
- Blue Signage Board with White and Yellow Letter (15)
- Patina green Timber Frame Window (16)
- (17) Blue Projecting Sign
- 500 Ventilation System
- (501) Mechanical Duct
- (502) Air Intake Outtake High vents
- (503) Kitchen Vinyl Floor
- (504) Stainless Steel Kitchen Work-Top
- (505) 240L Food Waste Bin
- (506) 240L General Waste Bin
- (507) Air Conditioning unit
  - Hot Water Vertical Routes
  - Cold Water Vertical Routes
- External Waste Water Connection
- — Hot Water Horizontal Underfloor Routes
- Cold Water Horizontal Underfloor Routes
- ----- Grey Water Waste Horizontal Underfloor Routes

## Project

31 Betterton Street, Camden, London, WC2H 9BQ

Drawing General Arrangement Elevation South Elevation Existing

RJ Ref Scale (A1) Status Revision 1093 1:50 Planning **P01** 

1093-AGA-AGA-AZ-ZZ-DR-A-20253