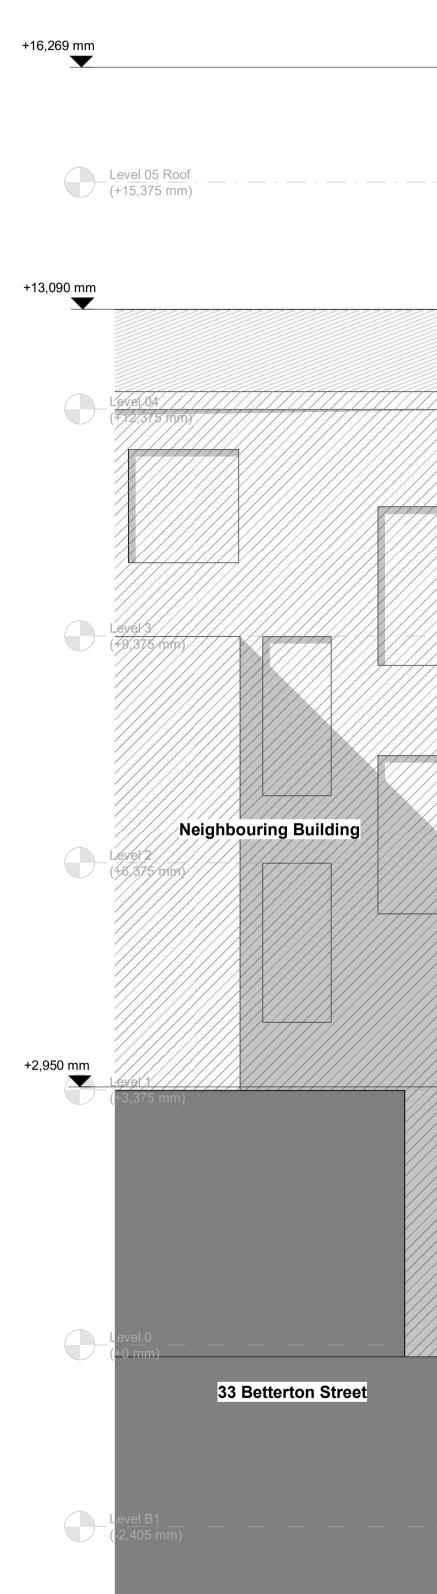

## Project

31 Betterton Street, Camden, London, WC2H 9BQ

Drawing General Arrangement Elevation South Elevation Existing

RJ Ref Scale (A1) Status Revision 1093 1:50 Planning **P01** 

1093-AGA-AGA-AZ-ZZ-DR-A-20253