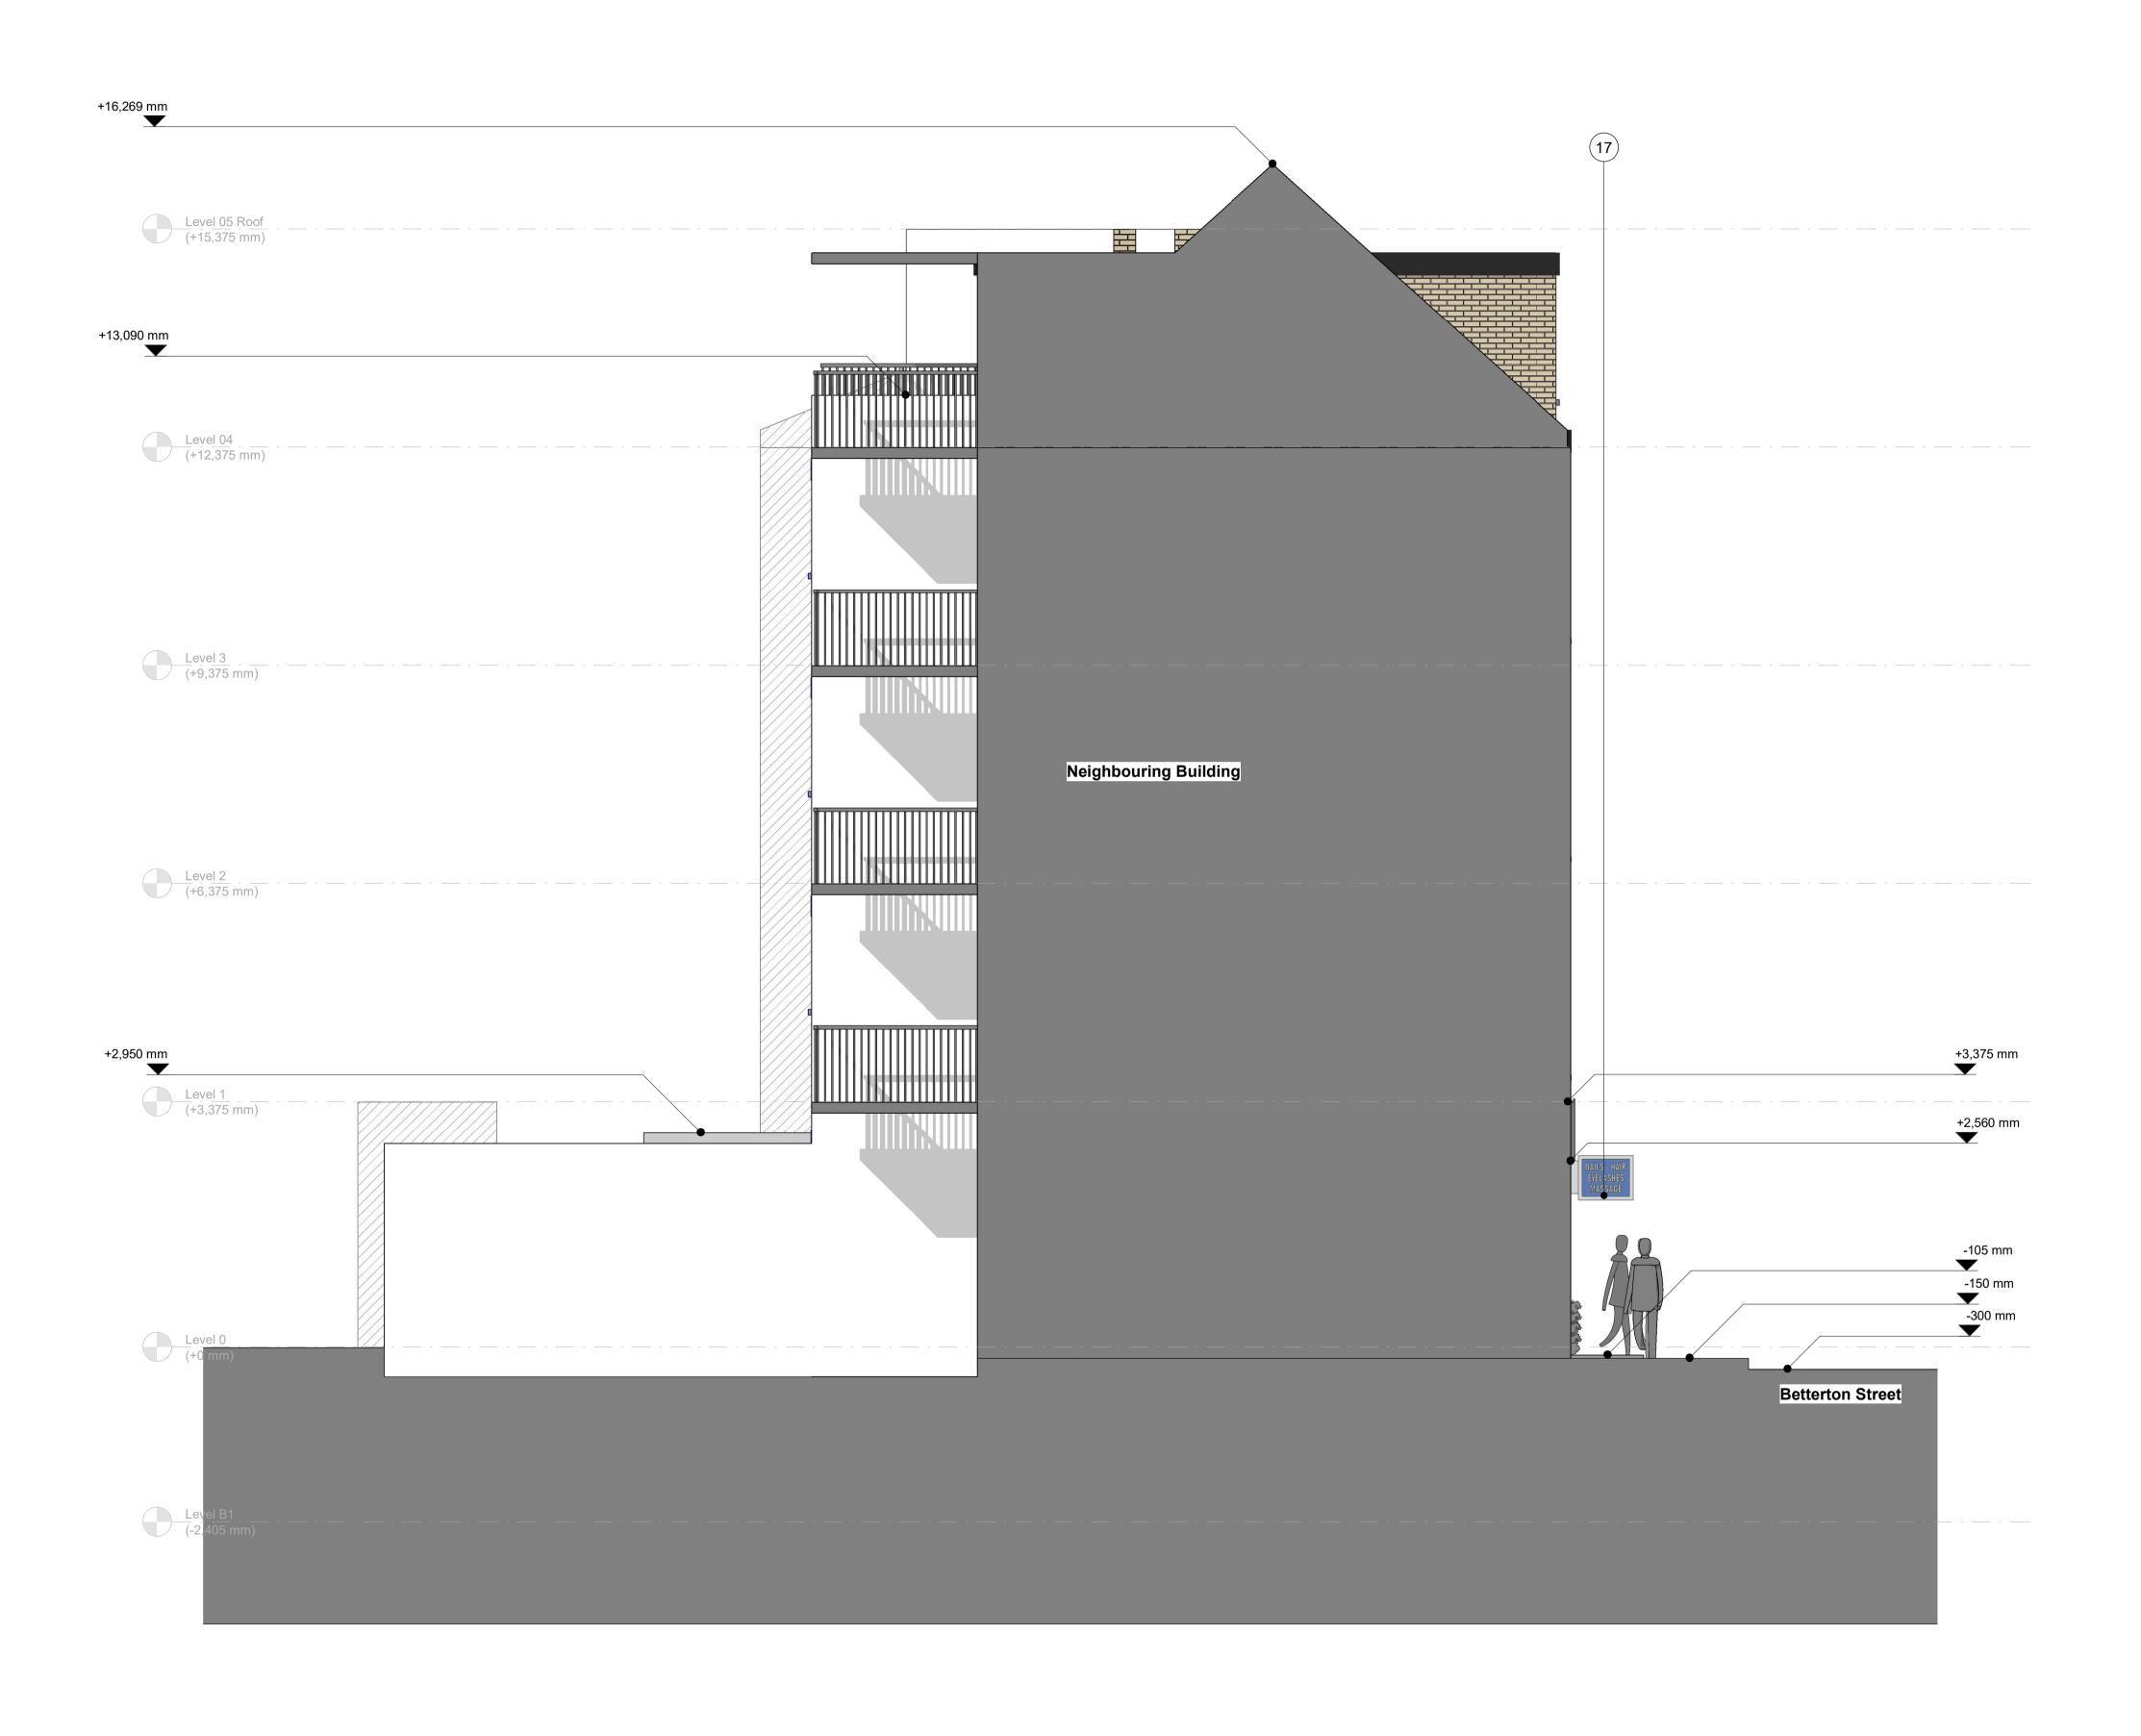

20252-East Elevation Existing
SCALE: 1:50

Copyright AGA Associates Ltd 1 The Contractor must check and confirm all dimensions

2 All discrepancies must be reported and resolved by the Architect before works commence

Patina green Timber Frame Window

17 Blue Projecting Sign

500 Ventilation System

(501) Mechanical Duct

(502) Air Intake Outtake High vents

(503) Kitchen Vinyl Floor

(504) Stainless Steel Kitchen Work-Top

505) 240L Food Waste Bin

— Grey Water Waste Horizontal Underfloor Routes

P01 Issued For Planning

02.08.24

www.aga-associates.com

10 Fitzroy Square, Fitzrovia, London, W1T 5HP **T**020 8014 8130

Huong Nguyen

31 Betterton Street, Camden, London, WC2H 9BQ

General Arrangement Elevation East Elevation Existing

RJ Ref Scale (A1) 1093 1:50

Planning **P01** 

**Drawing Number** 1093-AGA-AGA-AZ-ZZ-DR-A-20252