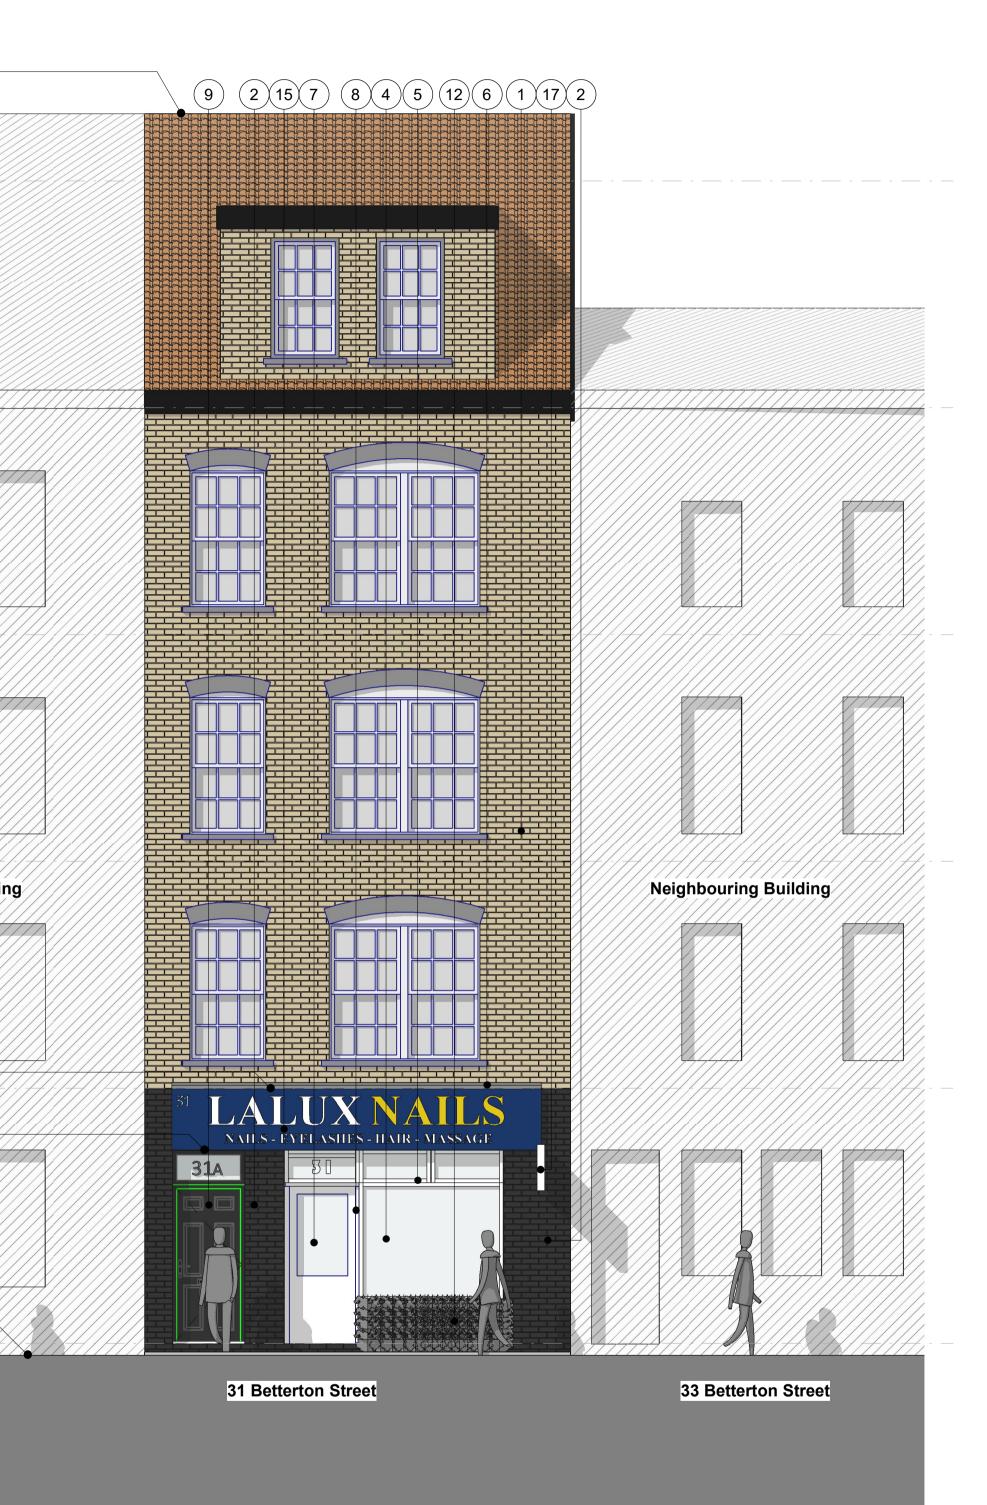

## EXTERNAL FINISHES

- (1) Yellow Buff Brick
- (2) Black Painted Brick Wall
  - Oyster white Metal Retractable Quarter Round Awning (RAL 1013)
- Clear Double Glazing (4)
- White Timber Frame Window (5)
- (6) Grey Lead Flashing
- (7 White Timber Door
- (8) White Timber Frame Door
- (9) Black Timber Door
- Patina green Timber Panel (RAL Colour 6000) (10)
- Patina green Timber Partial Door with Clear Double Glazing (11)
- (12) Artificial Exterior Wall Vegetation
- (13) Matt Black Square Bar Door Pull Handle
- (14) Patina green Signage Board
- Blue Signage Board with White and Yellow Letter
- (15)
- Patina green Timber Frame Window (16)
- (17) Blue Projecting Sign
- 500 Ventilation System
- (501) Mechanical Duct
- (502) Air Intake Outtake High vents
- (503) Kitchen Vinyl Floor
- (504) Stainless Steel Kitchen Work-Top
- (505) 240L Food Waste Bin
- (506) 240L General Waste Bin
- (507) Air Conditioning unit
  - Hot Water Vertical Routes
  - Cold Water Vertical Routes
  - External Waste Water Connection
- — — Hot Water Horizontal Underfloor Routes
- Cold Water Horizontal Underfloor Routes
- ---- Grey Water Waste Horizontal Underfloor Routes

Drawing General Arrangement Elevation North Elevation Existing

RJ Ref Scale (A1) Status Revision 1093 1:50 Planning **P01**