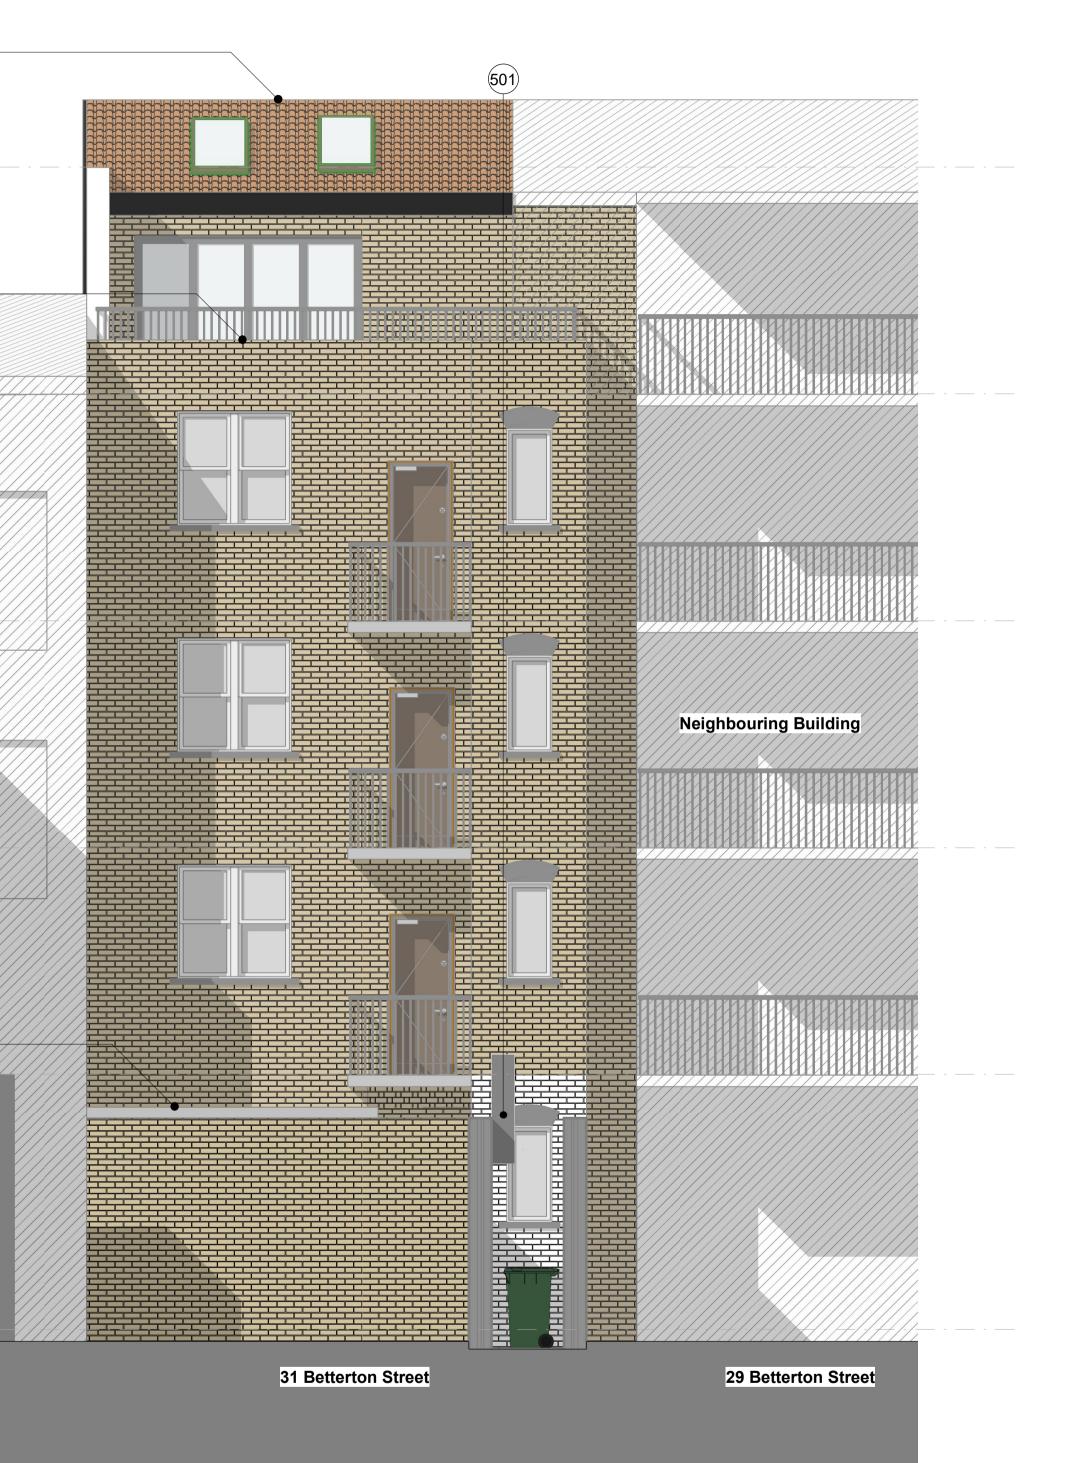

## EXTERNAL FINISHES

- (1) Yellow Buff Brick
  - Black Painted Brick Wall
- (2)
  - Oyster white Metal Retractable Quarter Round Awning (RAL 1013)
- Clear Double Glazing (4)
- (5) White Timber Frame Window
- (6) Grey Lead Flashing
- (7 White Timber Door
- (8) White Timber Frame Door
- (9) Black Timber Door
- Patina green Timber Panel (RAL Colour 6000) (10)
- Patina green Timber Partial Door with Clear Double Glazing (11)
- (12) Artificial Exterior Wall Vegetation
- (13) Matt Black Square Bar Door Pull Handle
- (14) Patina green Signage Board
- Blue Signage Board with White and Yellow Letter (15)
- Patina green Timber Frame Window (16)
- (17) Blue Projecting Sign
- 500 Ventilation System
- (501) Mechanical Duct
- (502) Air Intake Outtake High vents
- (503) Kitchen Vinyl Floor
- (504) Stainless Steel Kitchen Work-Top
- (505) 240L Food Waste Bin
- (506) 240L General Waste Bin
- (507) Air Conditioning unit
  - Hot Water Vertical Routes
  - Cold Water Vertical Routes
- External Waste Water Connection
- — Hot Water Horizontal Underfloor Routes
- Cold Water Horizontal Underfloor Routes
- ----- Grey Water Waste Horizontal Underfloor Routes

## Project

31 Betterton Street, Camden, London, WC2H 9BQ

Drawing General Arrangement Elevation South Elevation Proposed

RJ Ref Scale (A1) Status Revision 1093 1:50 Planning **P01** Drawing Number

1093-AGA-AGA-AZ-ZZ-DR-A-20203