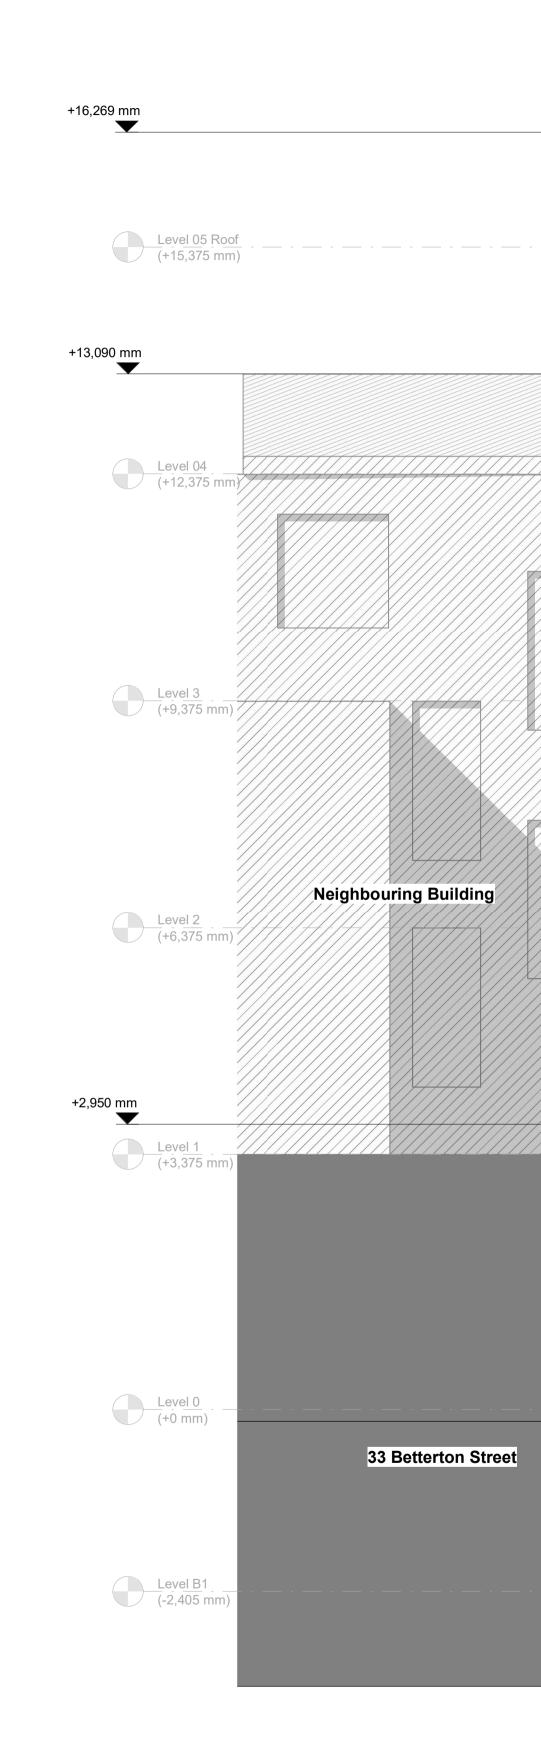

## Project

31 Betterton Street, Camden, London, WC2H 9BQ

Drawing General Arrangement Elevation South Elevation Proposed

RJ Ref Scale (A1) Status Revision 1093 1:50 Planning **P01** Drawing Number

1093-AGA-AGA-AZ-ZZ-DR-A-20203