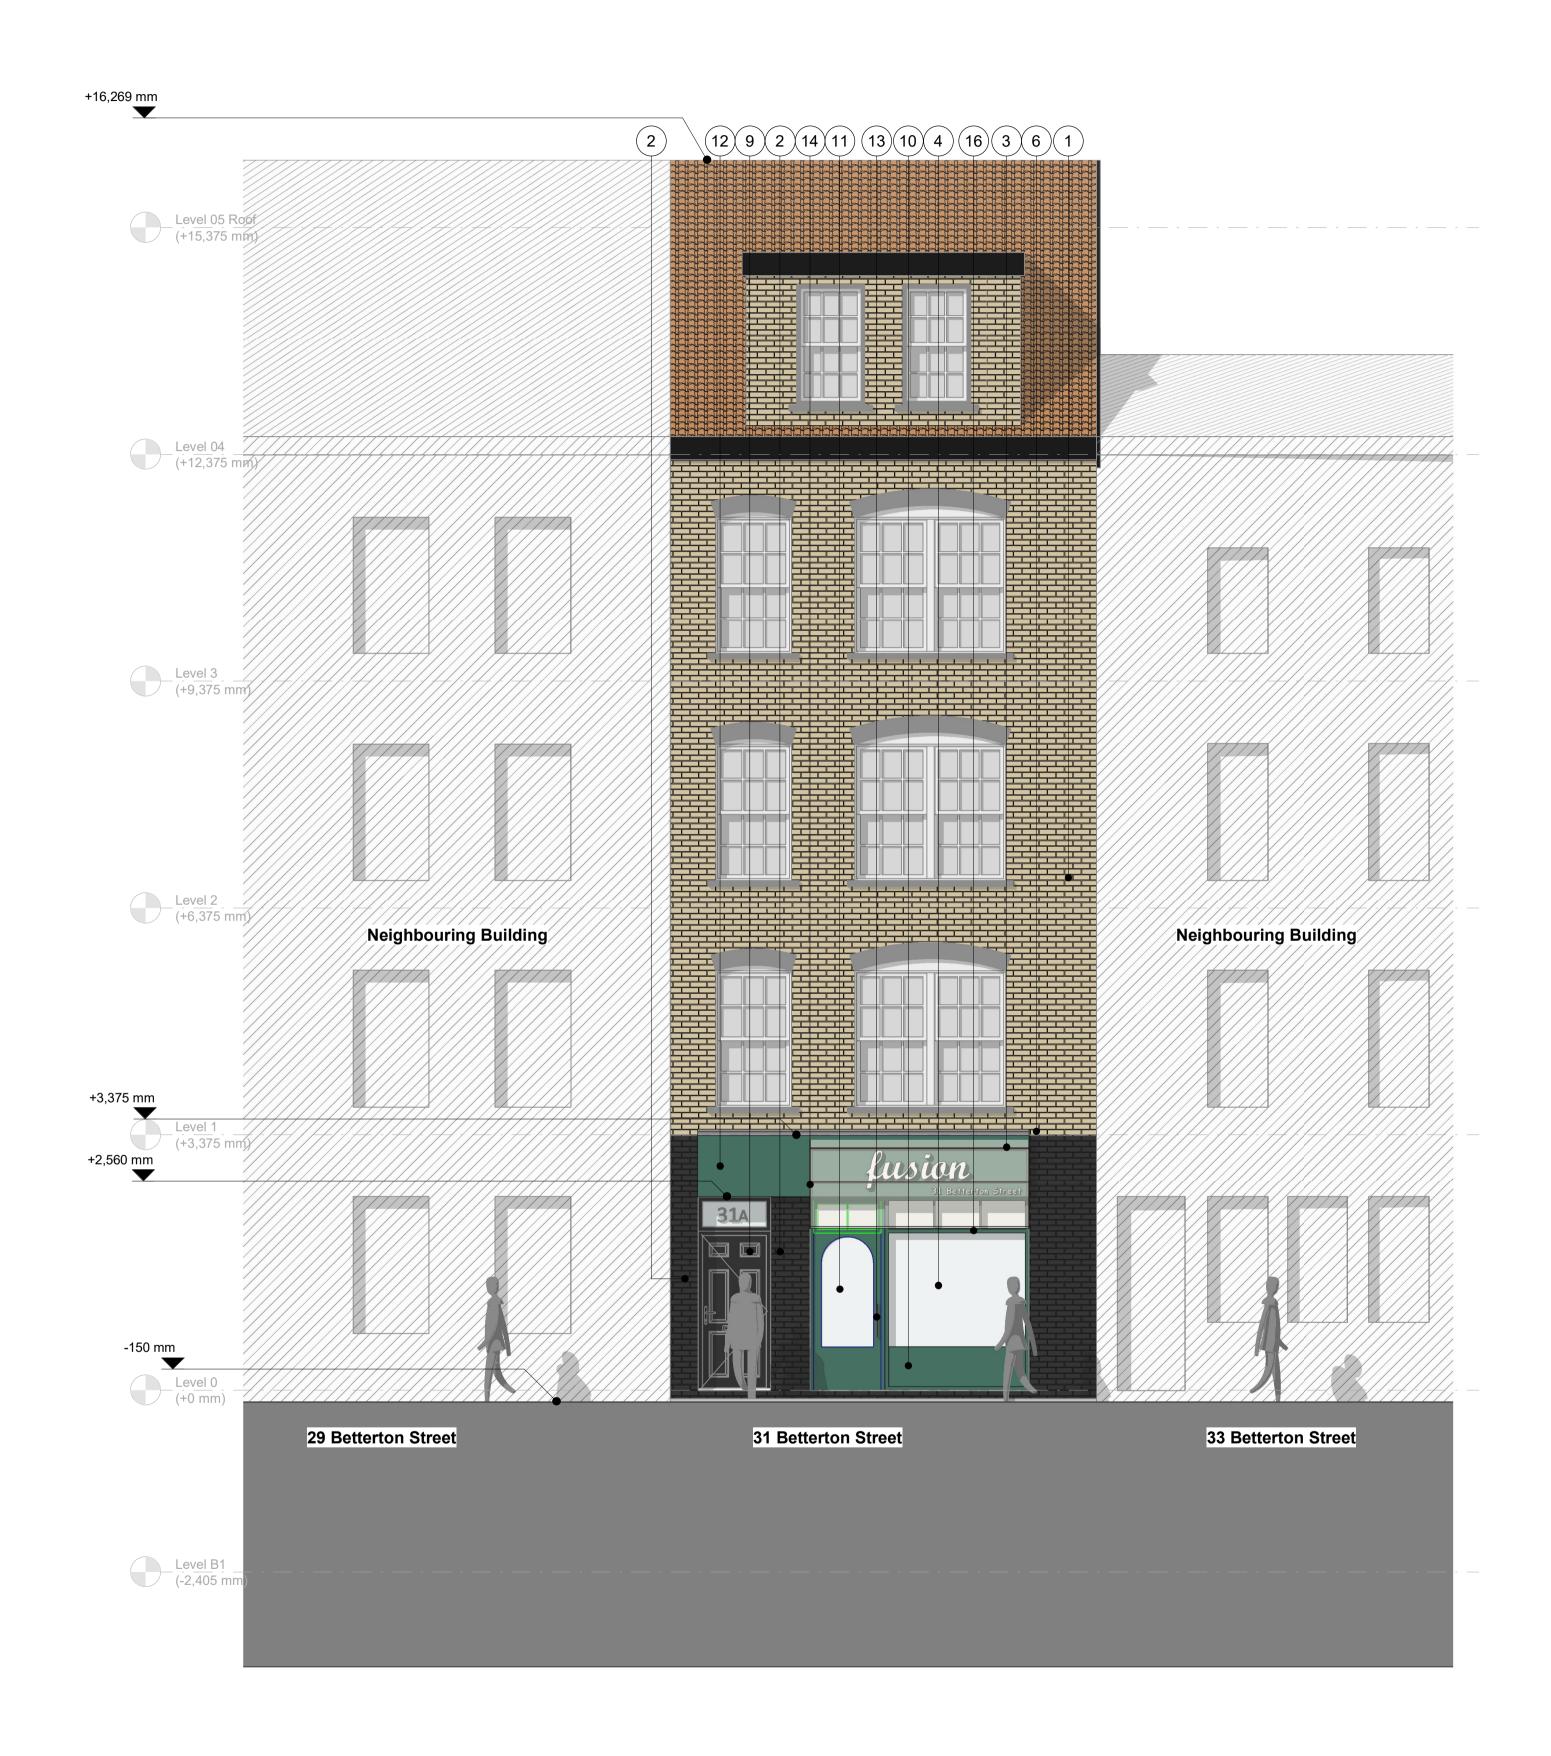

20201-North Elevation Proposed
SCALE: 1:50

Copyright AGA Associates Ltd

- 1 The Contractor must check and confirm all dimensions 2 All discrepancies must be reported and resolved by the
- Architect before works commence All work and materials to be in accordance with current applicable Staturory Legislation and to comply with all relevant Codes of Practice and British Standards

## **EXTERNAL FINISHES**

Yellow Buff Brick

Black Painted Brick Wall

Oyster white Metal Retractable Quarter Round Awning (RAL 1013)

Clear Double Glazing

White Timber Frame Window

Grey Lead Flashing

White Timber Door

White Timber Frame Door

Black Timber Door

Patina green Timber Panel (RAL Colour 6000)

Patina green Timber Partial Door with Clear Double Glazing

(12) Artificial Exterior Wall Vegetation

(13) Matt Black Square Bar Door Pull Handle

(14) Patina green Signage Board

Blue Signage Board with White and Yellow Letter

Patina green Timber Frame Window

(17) Blue Projecting Sign

500 Ventilation System

Mechanical Duct

(502) Air Intake Outtake High vents

(503) Kitchen Vinyl Floor (504) Stainless Steel Kitchen Work-Top

(505) 240L Food Waste Bin

(506) 240L General Waste Bin

(507) Air Conditioning unit

Hot Water Vertical Routes

Cold Water Vertical Routes

**External Waste Water Connection** — Hot Water Horizontal Underfloor Routes

Cold Water Horizontal Underfloor Routes

— Grey Water Waste Horizontal Underfloor Routes

P01 Issued For Planning

02.08.24

www.aga-associates.com

10 Fitzroy Square, Fitzrovia, London, W1T 5HP **T**020 8014 8130

Huong Nguyen

31 Betterton Street, Camden, London, WC2H 9BQ

General Arrangement Elevation North Elevation Proposed

RJ Ref Scale (A1) 1093 1:50

Planning **P01** 

**Drawing Number** 1093-AGA-AGA-AZ-ZZ-DR-A-20201