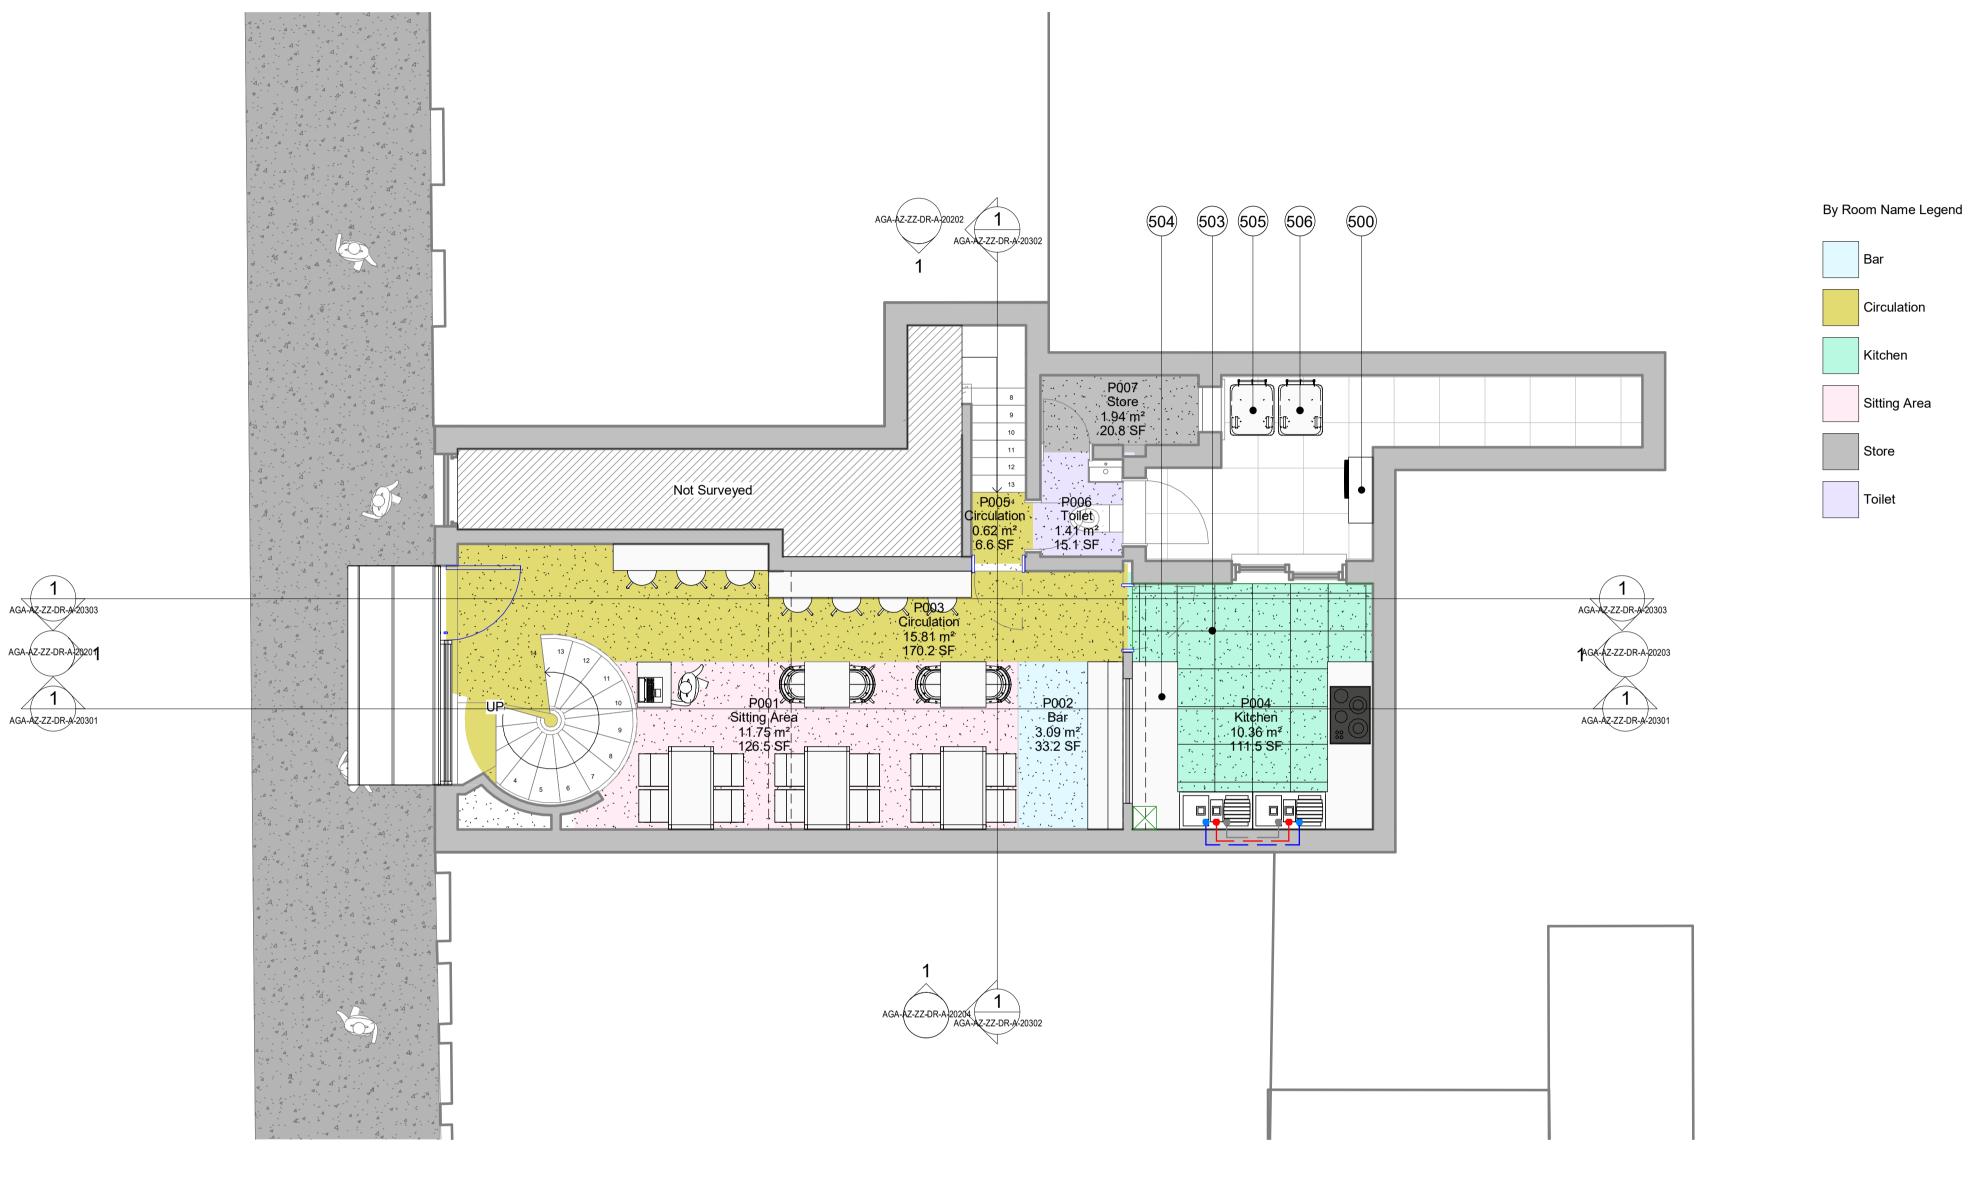

20100-Level 00 Proposed SCALE: 1:50

NOTES

(3

## EXTERNAL FINISHES

- (1) Yellow Buff Brick
- (2) Black Painted Brick Wall
- Oyster white Metal Retractable Quarter Round Awning (RAL 1013)
- Clear Double Glazing (4)
- White Timber Frame Window (5
- (6) Grey Lead Flashing
- (7 White Timber Door
- (8) White Timber Frame Door
- (9) Black Timber Door
- Patina green Timber Panel (RAL Colour 6000) (10)
- (11)
- Patina green Timber Partial Door with Clear Double Glazing
- (12) Artificial Exterior Wall Vegetation
- (13) Matt Black Square Bar Door Pull Handle
- (**14**) Patina green Signage Board
- Blue Signage Board with White and Yellow Letter (15)
- Patina green Timber Frame Window (16)
- (17) Blue Projecting Sign
- 500 Ventilation System
- (501) Mechanical Duct
- (502) Air Intake Outtake High vents
- (503) Kitchen Vinyl Floor
- (504) Stainless Steel Kitchen Work-Top
- (505) 240L Food Waste Bin
- (506) 240L General Waste Bin
- (507) Air Conditioning unit

- Hot Water Vertical Routes
- Cold Water Vertical Routes
- External Waste Water Connection
- — Hot Water Horizontal Underfloor Routes
- Cold Water Horizontal Underfloor Routes
- ----- Grey Water Waste Horizontal Underfloor Routes

Drawing General Arrangement Plan Level 00 Proposed

RJ Ref Scale (A1) Status Revision 1093 1:50 Planning P01

Drawing Number 1093-AGA-AGA-AZ-ZZ-DR-A-20100