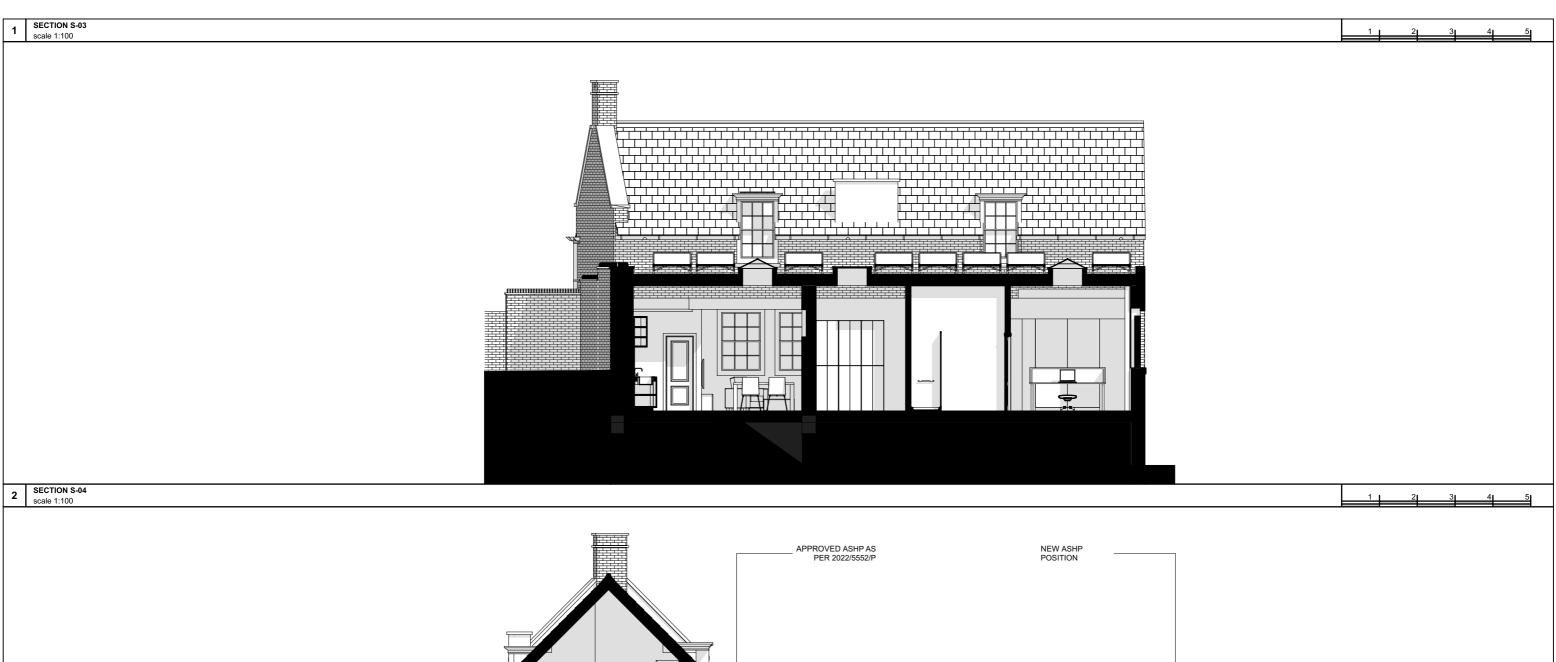

| Notes:                                                                                                                                                                                                                                                                                                                                             | Issue ID | Issue Name | Date       | Notes: | T:       | +44 (0) 20 7371 57 97                        | Project:                                | Layout Title:           | Issue date | Drawn by | Project code | Number | Rev |
|----------------------------------------------------------------------------------------------------------------------------------------------------------------------------------------------------------------------------------------------------------------------------------------------------------------------------------------------------|----------|------------|------------|--------|----------|----------------------------------------------|-----------------------------------------|-------------------------|------------|----------|--------------|--------|-----|
| All dimensions must be checked and UVAdesign Ltd is to be informed of any discrepancies prior to construction. All drawings prepared by UVAdesign Ltd are not to be used for any submissions, area schedule calculation or used by any other persons or companies other than UVAdesign Ltd unless written consent has been given by UVAdesign Ltd. |          |            |            |        | E:<br>w· | hello@uvadesign.co.uk<br>www.uvadesign.co.uk | Former Hampstead Police Station Stables | PROPOSED DESIGN         | 02/08/2024 |          | 113-21       | PD.04  | 01  |
|                                                                                                                                                                                                                                                                                                                                                    |          |            |            |        | A: 88    | 88 Peterborough road                         | London NW3 1PD                          | Elevations and Sections | Scale:     |          |              |        |     |
|                                                                                                                                                                                                                                                                                                                                                    |          |            |            |        |          | Fulham SW6 3HH                               |                                         | Status:                 | 1:100      | @A3      |              |        |     |
|                                                                                                                                                                                                                                                                                                                                                    | 01       | VOC02      | 02/08/2024 | ]      | UV       | <b>A</b> design Ltd                          |                                         | Planning                |            |          |              |        |     |