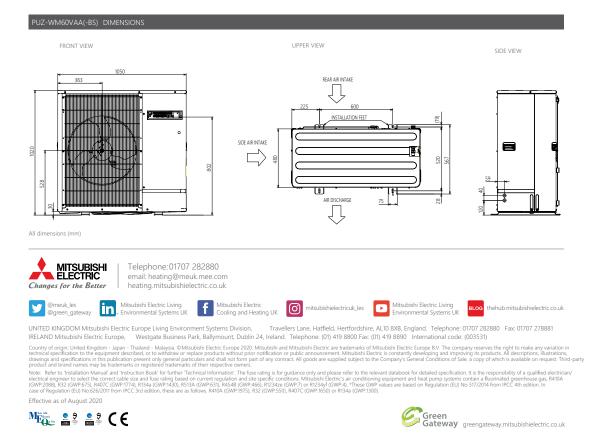

## PUZ-WM60VAA(-BS) Ecodan R32 Monobloc Air Source Heat Pump

Notes: \*1 Combination with E\*PT20X Cylinder \*2 Under normal heating conditions at outdoor temp: -7\*CDB / -8\*CWB, outlet water temp 35\*C, inlet water temp 30\*C. \*3 Under normal heating conditions at outdoor temp: 7\*CDB / 6\*CWB, outlet water temp 55\*C, inlet water temp 47\*C as tested to BS EN14511. \*4 Sound power level tested to BS EN1202. \*5 Under norminal heating conditions at outdoor temp: 7\*C, outlet water temp: 35\*C. \*6 MGS Sizes BS EN06996-2 & BS EN05947-2.