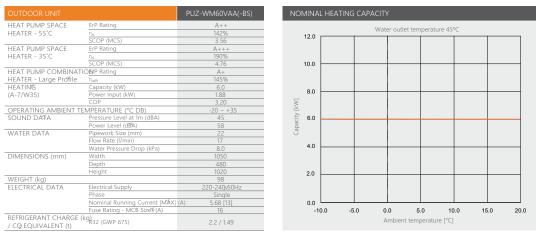

## PUZ-WM60VAA(-BS) Ecodan R32 Monobloc Air Source Heat Pump

| Key Features:                                                                                                                                                                                          | Key Benefits:                                                                                                                                                                                                                                   |
|--------------------------------------------------------------------------------------------------------------------------------------------------------------------------------------------------------|-------------------------------------------------------------------------------------------------------------------------------------------------------------------------------------------------------------------------------------------------|
| <ul> <li>A+++ high efficiency system</li> <li>Ultra quiet noise levels</li> <li>Maintains full heating capacity at low temperatures</li> <li>Zero carbon solution</li> <li>MELCloud enabled</li> </ul> | <ul> <li>Ultra low running cost</li> <li>Flexible product placement</li> <li>Confident and quick product selection</li> <li>Help to tackle the climate crisis</li> <li>Remote control, monitoring, maintenance and technical support</li> </ul> |
|                                                                                                                                                                                                        |                                                                                                                                                                                                                                                 |

## PUZ-WM60VAA(-BS) Ecodan R32 Monobloc Air Source Heat Pump

Notes: \*1 Combination with E\*PT20X Cylinder \*2 Under normal heating conditions at outdoor temp: -7\*CDB / -8\*CWB, outlet water temp 35\*C, inlet water temp 30\*C. \*3 Under normal heating conditions at outdoor temp: 7\*CDB / 6\*CWB, outlet water temp 55\*C, inlet water temp 47\*C as tested to BS EN14511. \*4 Sound power level tested to BS EN1202. \*5 Under norminal heating conditions at outdoor temp: 7\*C, outlet water temp: 35\*C. \*6 MGS Sizes BS EN06996-2 & BS EN05947-2.

 $\eta_{s}$  is the seasonal space heating energy efficiency (SSHEE)  $\eta_{wh}$  is the water heating energy efficiency