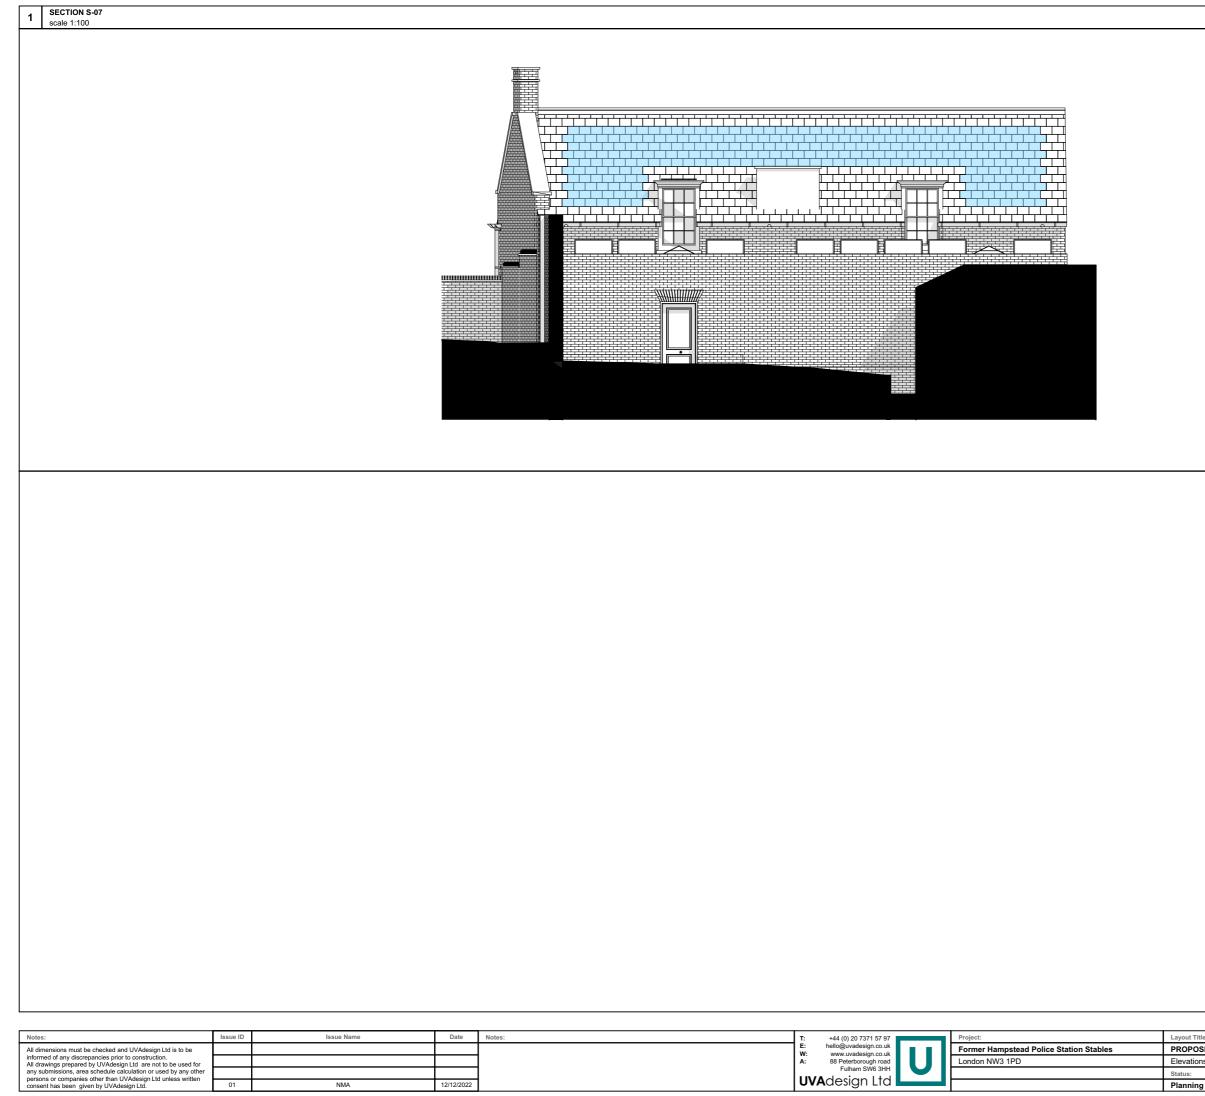

| Layout Title:           | Issue date | Drawn by | Project code | Number | Rev |
|-------------------------|------------|----------|--------------|--------|-----|
| PROPOSED DESIGN         | 12/12/2022 |          | 113-21       | PD.06  | 01  |
| Elevations and Sections | Scale:     |          |              |        |     |
| Status:                 | 1:100      | @A3      |              |        |     |
| Planning                |            |          |              |        |     |