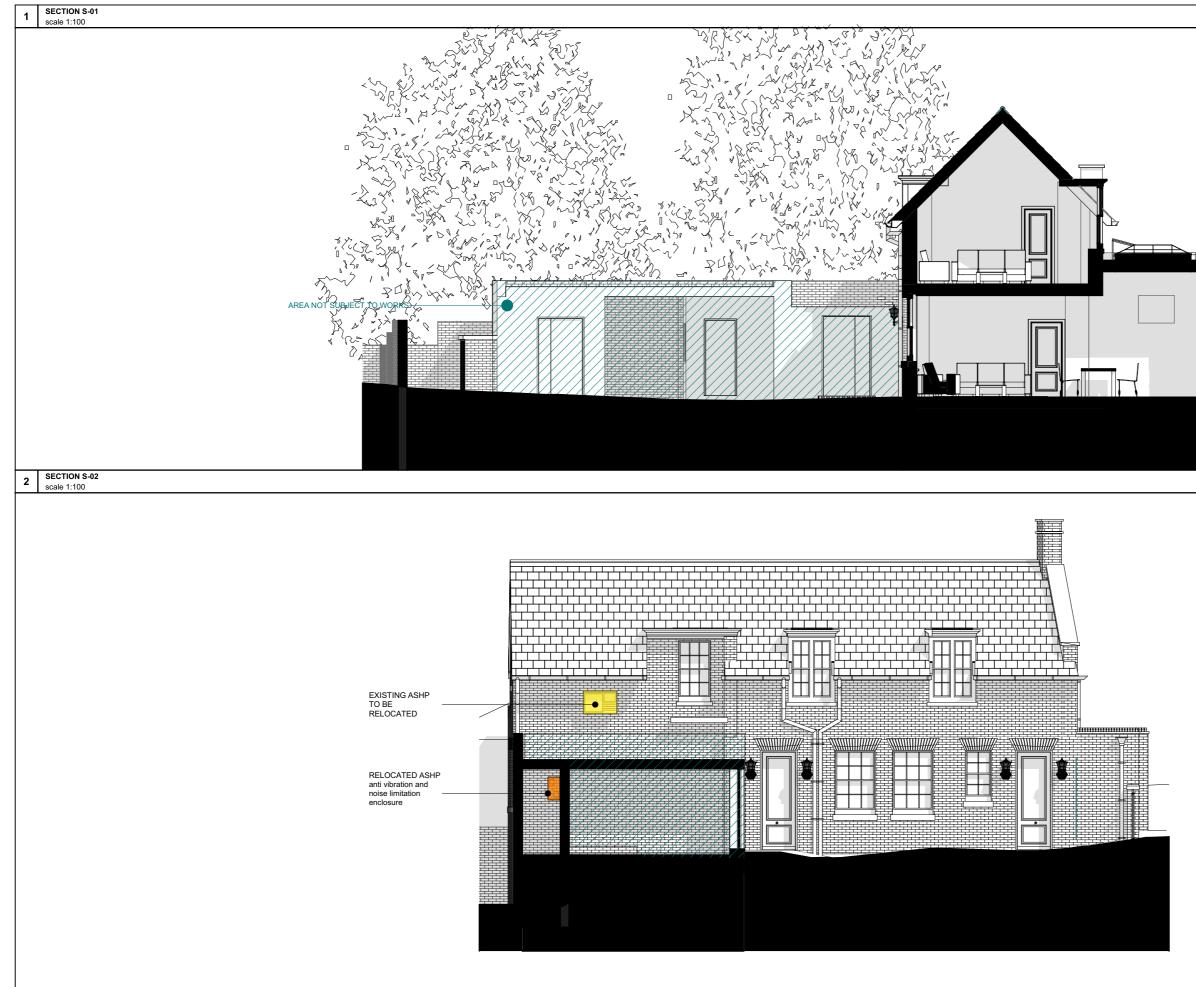

| Notes:                                                                                                                          | Issue ID | Issue Name | Date       | Notes: | T:       | +44 (0) 20 7371 57 97                        | Project:                                | Layout Title |
|---------------------------------------------------------------------------------------------------------------------------------|----------|------------|------------|--------|----------|----------------------------------------------|-----------------------------------------|--------------|
| All dimensions must be checked and UVAdesign Ltd is to be                                                                       |          |            |            |        | E:       | hello@uvadesign.co.uk<br>www.uvadesign.co.uk | Former Hampstead Police Station Stables | PROPOS       |
| informed of any discrepancies prior to construction.<br>All drawings prepared by UVAdesign Ltd are not to be used for           |          |            |            |        | A:       | 88 Peterborough road                         | London NW3 1PD                          | Elevation    |
| any submissions, area schedule calculation or used by any other<br>persons or companies other than UVAdesign Ltd unless written |          |            |            |        | <i>,</i> | Fulham SW6 3HH                               |                                         | Status:      |
| consent has been given by UVAdesign Ltd.                                                                                        | 01       | NMA        | 12/12/2022 |        |          | Adesign Ltd                                  |                                         | Planning     |

| Notes:                                                                                                                          | Issue ID | Issue Name | Date       | Notes: | T:  | +44 (0) 20 7371 57 97                        | Project:                                | Layout Title |
|---------------------------------------------------------------------------------------------------------------------------------|----------|------------|------------|--------|-----|----------------------------------------------|-----------------------------------------|--------------|
| All dimensions must be checked and UVAdesign Ltd is to be                                                                       |          |            |            |        | E:  | hello@uvadesign.co.uk<br>www.uvadesign.co.uk | Former Hampstead Police Station Stables | PROPOS       |
| informed of any discrepancies prior to construction.<br>All drawings prepared by UVAdesign Ltd are not to be used for           |          |            |            |        | A:  | 88 Peterborough road                         | London NW3 1PD                          | Elevation    |
| any submissions, area schedule calculation or used by any other<br>persons or companies other than UVAdesign Ltd unless written |          |            |            |        | ,   | Fulham SW6 3HH                               |                                         | Status:      |
| consent has been given by UVAdesign Ltd unless written                                                                          | 01       | NMA        | 12/12/2022 |        | ייט | Adesign Ltd                                  |                                         | Planning     |