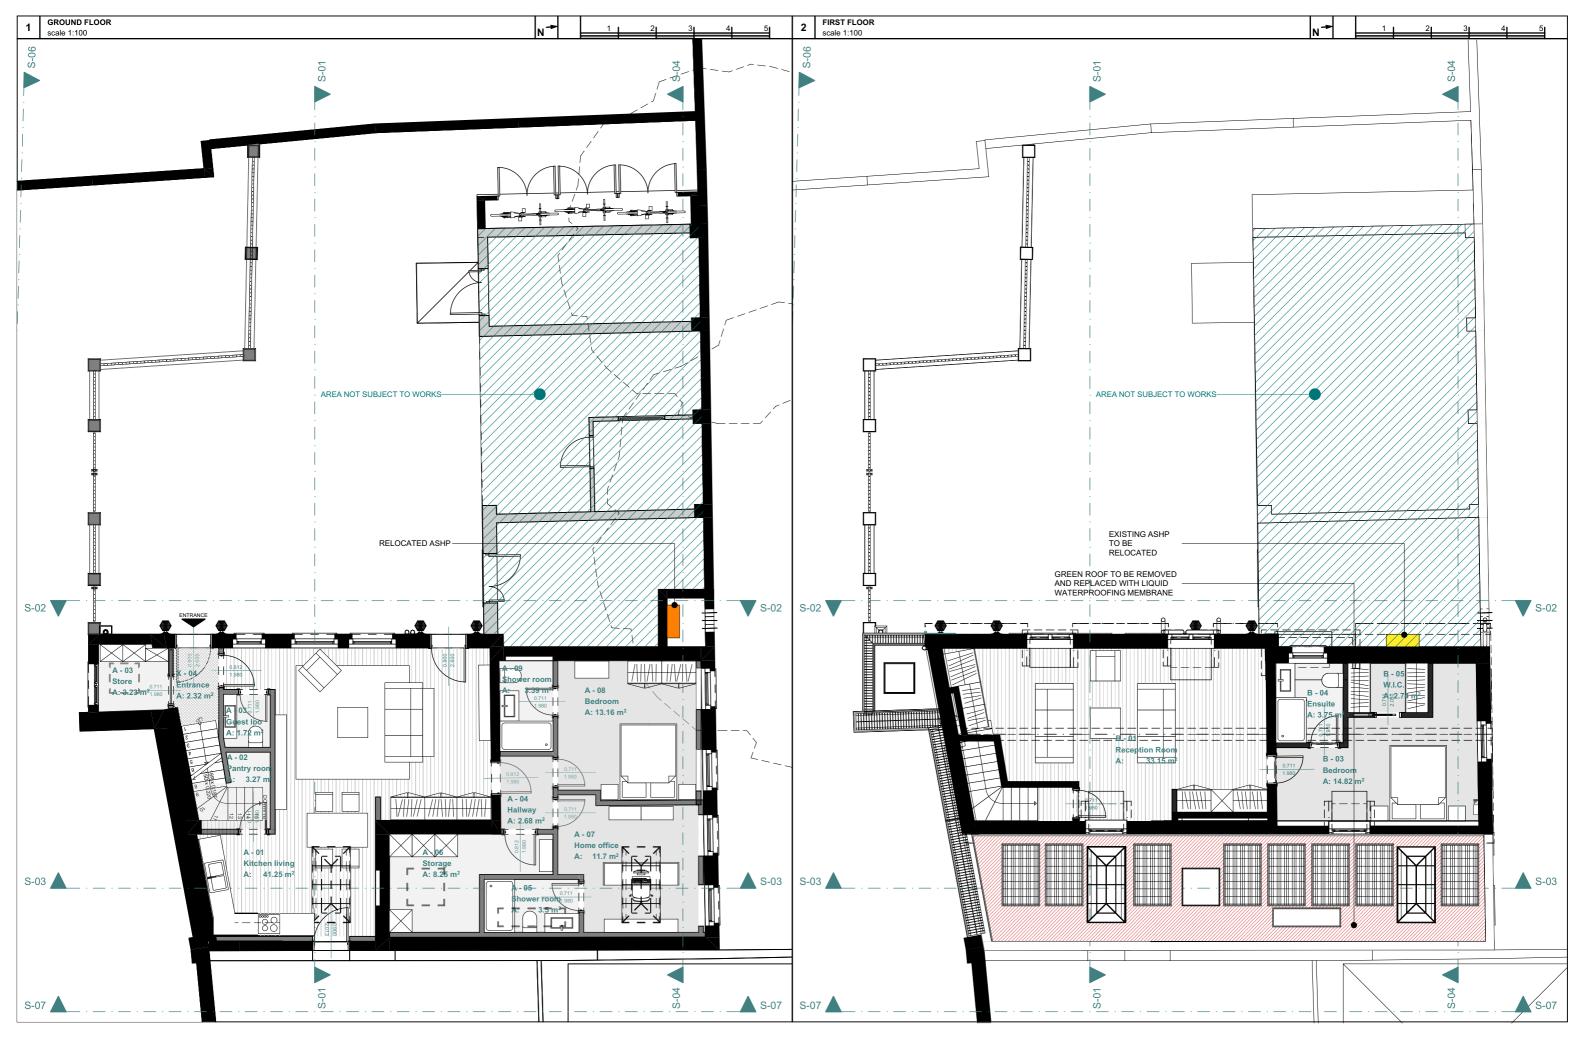

| Notes:                                                                                                                          | Issue ID | Issue Name | Date       | Notes: | T:  | +44 (0) 20 7371 57 97                        |  | Project:                                | Layout T |
|---------------------------------------------------------------------------------------------------------------------------------|----------|------------|------------|--------|-----|----------------------------------------------|--|-----------------------------------------|----------|
| All dimensions must be checked and UVAdesign Ltd is to be                                                                       |          |            |            |        | E:  | hello@uvadesign.co.uk<br>www.uvadesign.co.uk |  | Former Hampstead Police Station Stables | PROPO    |
| informed of any discrepancies prior to construction.<br>All drawings prepared by UVAdesign Ltd are not to be used for           |          |            |            |        | A:  | 88 Peterborough road                         |  | London NW3 1PD                          | Floor pl |
| any submissions, area schedule calculation or used by any other<br>persons or companies other than UVAdesign Ltd unless written |          |            |            |        | 1   | Fulham SW6 3HH                               |  |                                         | Status:  |
| consent has been given by UVAdesign Ltd.                                                                                        | 01       | NMA        | 12/12/2022 | 1      | UV/ | 🗛 design Ltd                                 |  |                                         | Plannin  |

| itle:      | Issue date | Drawn by | Project code | Number | Rev |
|------------|------------|----------|--------------|--------|-----|
| SED DESIGN | 12/12/2022 |          | 113-21       | PD.01  | 01  |
| ans        | Scale:     |          |              |        |     |
|            | 1:100      | @A3      |              |        |     |
| Ig         |            |          |              |        |     |
|            |            |          |              |        |     |

| Notes:                                                                                                                          | Issue ID | Issue Name | Date       | Notes: | T:  |                                              | Project:                                | Layou  |
|---------------------------------------------------------------------------------------------------------------------------------|----------|------------|------------|--------|-----|----------------------------------------------|-----------------------------------------|--------|
| All dimensions must be checked and UVAdesign Ltd is to be                                                                       |          |            |            |        | E:  | hello@uvadesign.co.uk<br>www.uvadesign.co.uk | Former Hampstead Police Station Stables | PRO    |
| informed of any discrepancies prior to construction.<br>All drawings prepared by UVAdesign Ltd are not to be used for           |          |            |            |        | A:  | 88 Peterborough road                         | London NW3 1PD                          | Floor  |
| any submissions, area schedule calculation or used by any other<br>persons or companies other than UVAdesign Ltd unless written |          |            |            |        |     | Fulham SW6 3HH                               |                                         | Status |
| consent has been given by UVAdesign Ltd unless written                                                                          | 01       | NMA        | 12/12/2022 |        | 004 | Adesign Ltd                                  |                                         | Planr  |

| put Title:    | Issue date | Drawn by | Project code | Number | Rev |
|---------------|------------|----------|--------------|--------|-----|
| OPOSED DESIGN | 12/12/2022 |          | 113-21       | PD.02  | 01  |
| or plans      | Scale:     |          |              |        |     |
| us:           | 1:100      | @A3      |              |        |     |
| nning         |            |          |              |        |     |
|               |            |          |              |        |     |