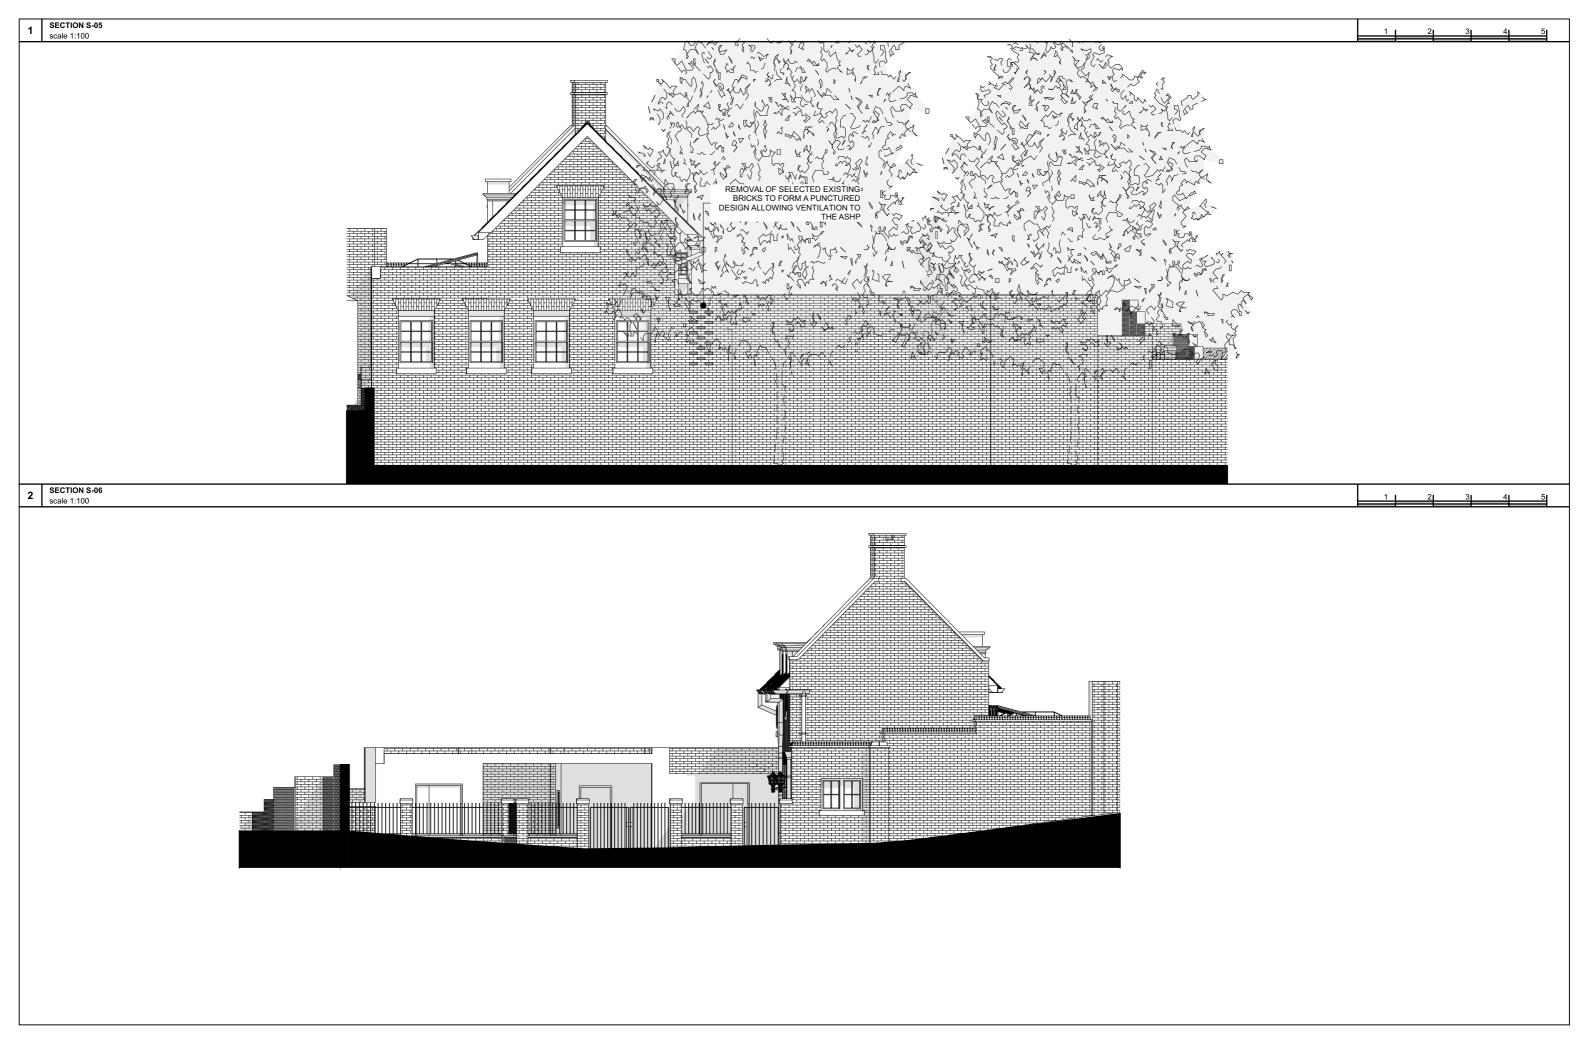

| Notes:                                                                                                                          | Issue ID | Issue Name | Date       | Notes: | T:       | +44 (0) 20 7371 57 97                        | Project:                                | Layout Title |
|---------------------------------------------------------------------------------------------------------------------------------|----------|------------|------------|--------|----------|----------------------------------------------|-----------------------------------------|--------------|
| All dimensions must be checked and UVAdesign Ltd is to be                                                                       |          |            |            |        | E:       | hello@uvadesign.co.uk<br>www.uvadesign.co.uk | Former Hampstead Police Station Stables | PROPOS       |
| informed of any discrepancies prior to construction.<br>All drawings prepared by UVAdesign Ltd are not to be used for           |          |            |            |        | A:       | 88 Peterborough road                         | London NW3 1PD                          | Elevation    |
| any submissions, area schedule calculation or used by any other<br>persons or companies other than UVAdesign Ltd unless written |          |            |            |        | <i>,</i> | Fulham SW6 3HH                               |                                         | Status:      |
| consent has been given by UVAdesign Ltd.                                                                                        | 01       | NMA        | 12/12/2022 |        |          | Adesign Ltd                                  |                                         | Planning     |

| Note | es:                                                                                                                     | Issue ID | Issue Name | Date       | Notes: | T:  | +44 (0) 20 7371 57 97                        | Project:                                | Layout Title |
|------|-------------------------------------------------------------------------------------------------------------------------|----------|------------|------------|--------|-----|----------------------------------------------|-----------------------------------------|--------------|
|      | imensions must be checked and UVAdesign Ltd is to be                                                                    |          |            |            |        | E:  | hello@uvadesign.co.uk<br>www.uvadesign.co.uk | Former Hampstead Police Station Stables | PROPOS       |
|      | med of any discrepancies prior to construction.<br>Irawings prepared by UVAdesign Ltd are not to be used for            |          |            |            |        | A:  | 88 Peterborough road                         | London NW3 1PD                          | Elevation    |
| anys | submissions, area schedule calculation or used by any other<br>ons or companies other than UVAdesign Ltd unless written |          |            |            |        | 1   | Fulham SW6 3HH                               |                                         | Status:      |
|      | sent has been given by UVAdesign Ltd unless written                                                                     | 01       | NMA        | 12/12/2022 |        | 100 | Adesign Ltd                                  |                                         | Planning     |