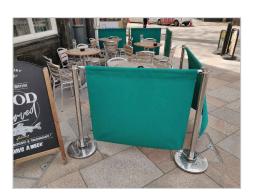

## **WEST CENTRAL**

Red line indicates the proposed pavement area.

Covers Proposed Pavement Covers - 12

THIS SCHEME HAS BEEN PRODUCED USING PLANS SUPPLIED BY THE CLIENT. PLEASE DO NOT SCALE FROM THIS DRAWING.