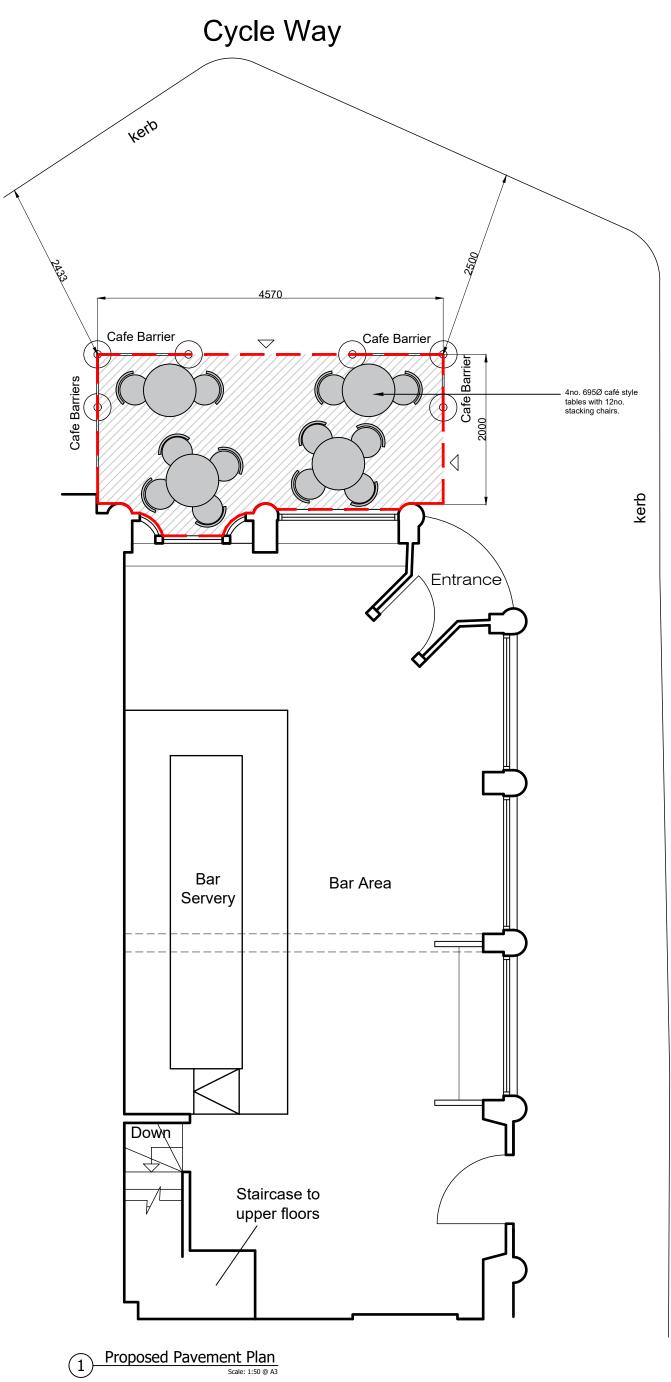

## **WEST CENTRAL**

Red line indicates the proposed pavement area.

Covers Proposed Pavement Covers - 12

THIS SCHEME HAS BEEN PRODUCED USING PLANS SUPPLIED BY THE CLIENT. PLEASE DO NOT SCALE FROM THIS DRAWING.