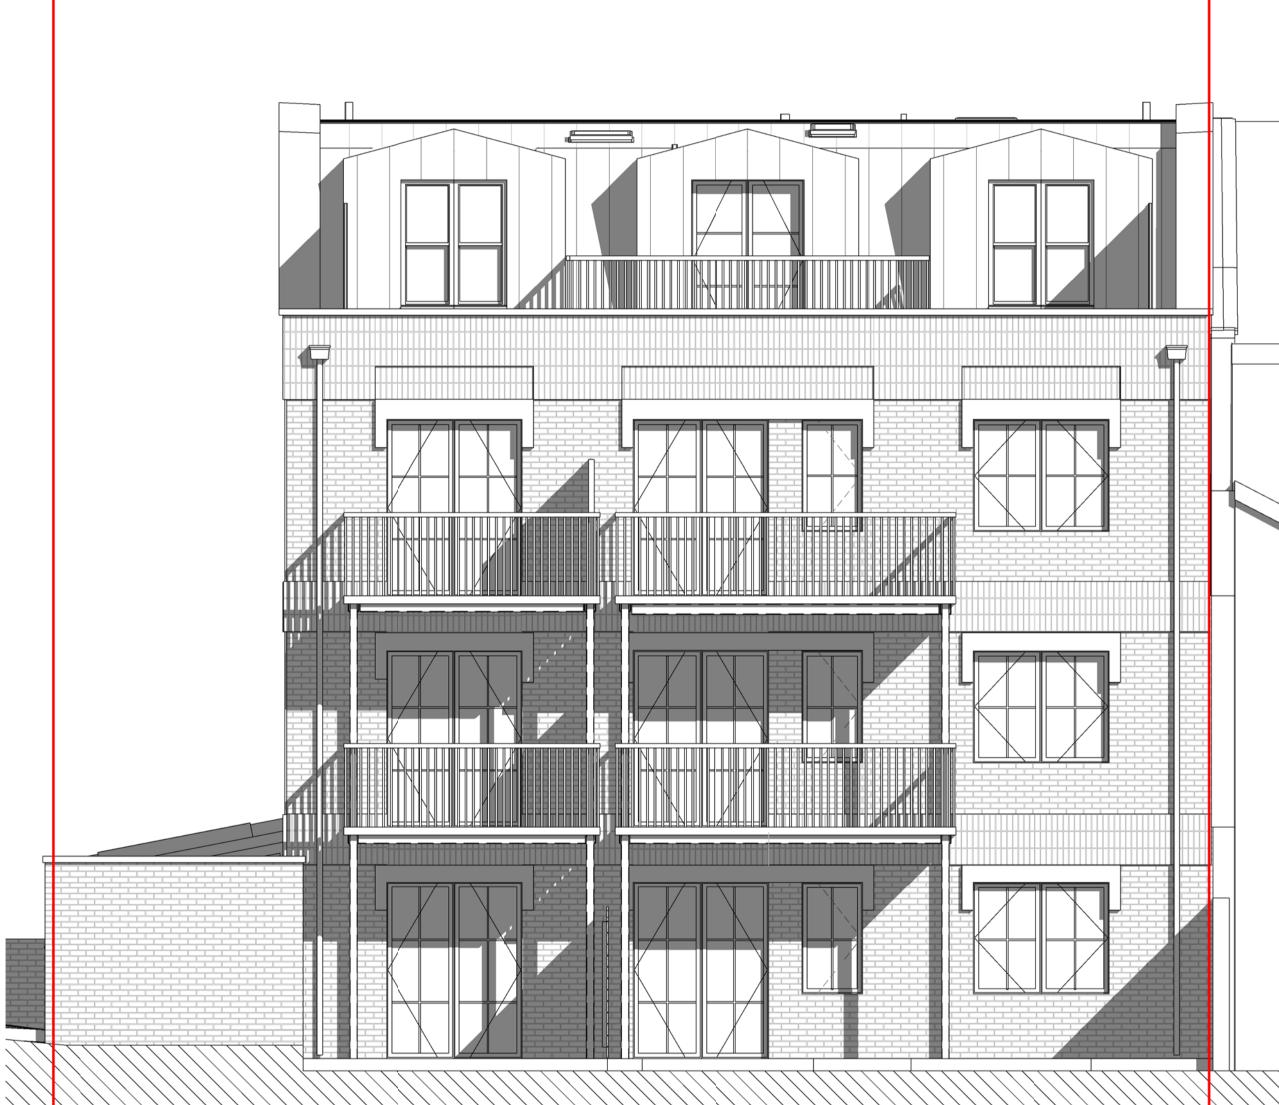

1:50

Rear Elevation
1:50

G NMA - Revised elevation to LA
F Balcony RWPs
E Flank wall to adjoining building review
D NMA - Top floor terrace screening
C BC stair's comments addressed
B Information issued to Trident
A Development to Elevations
\* First issue to Client
REV/ISSUE NOTE SCALE DATE
1:50@A1 26.04.2024 DRN CHK
AG MH PROJECT
Echo House, 1 Narcissus
Road, London, NW6 1NE GA - Proposed Front and Rear Elevation STUDIO 205 THE BUSWORKS
39-41 NORTH ROAD
LONDON N9 7DP architects www.bubblearchitects.co.uk 
 JOB NO
 DRAWING NO
 REV

 024014
 E-F/R-20-006
 G

DO NOT SCALE FROM THIS DRAWING. ALL DIMENSION TO BE CHECKED ON SITE. COPYRIGHT RESERVED

**Boundary Line** 

Building Regs. Part M dim req.

Demountable walls

New walls

Flat 1 - Part M4 Category 3
Flat 2 - Part M4 Category 2
Flat 3 - Part M4 Category 1
Flat 4 - Part M4 Category 1
Flat 5 - Part M4 Category 1
Flat 6 - Part M4 Category 4
Flat 7 - Part M4 Category 1