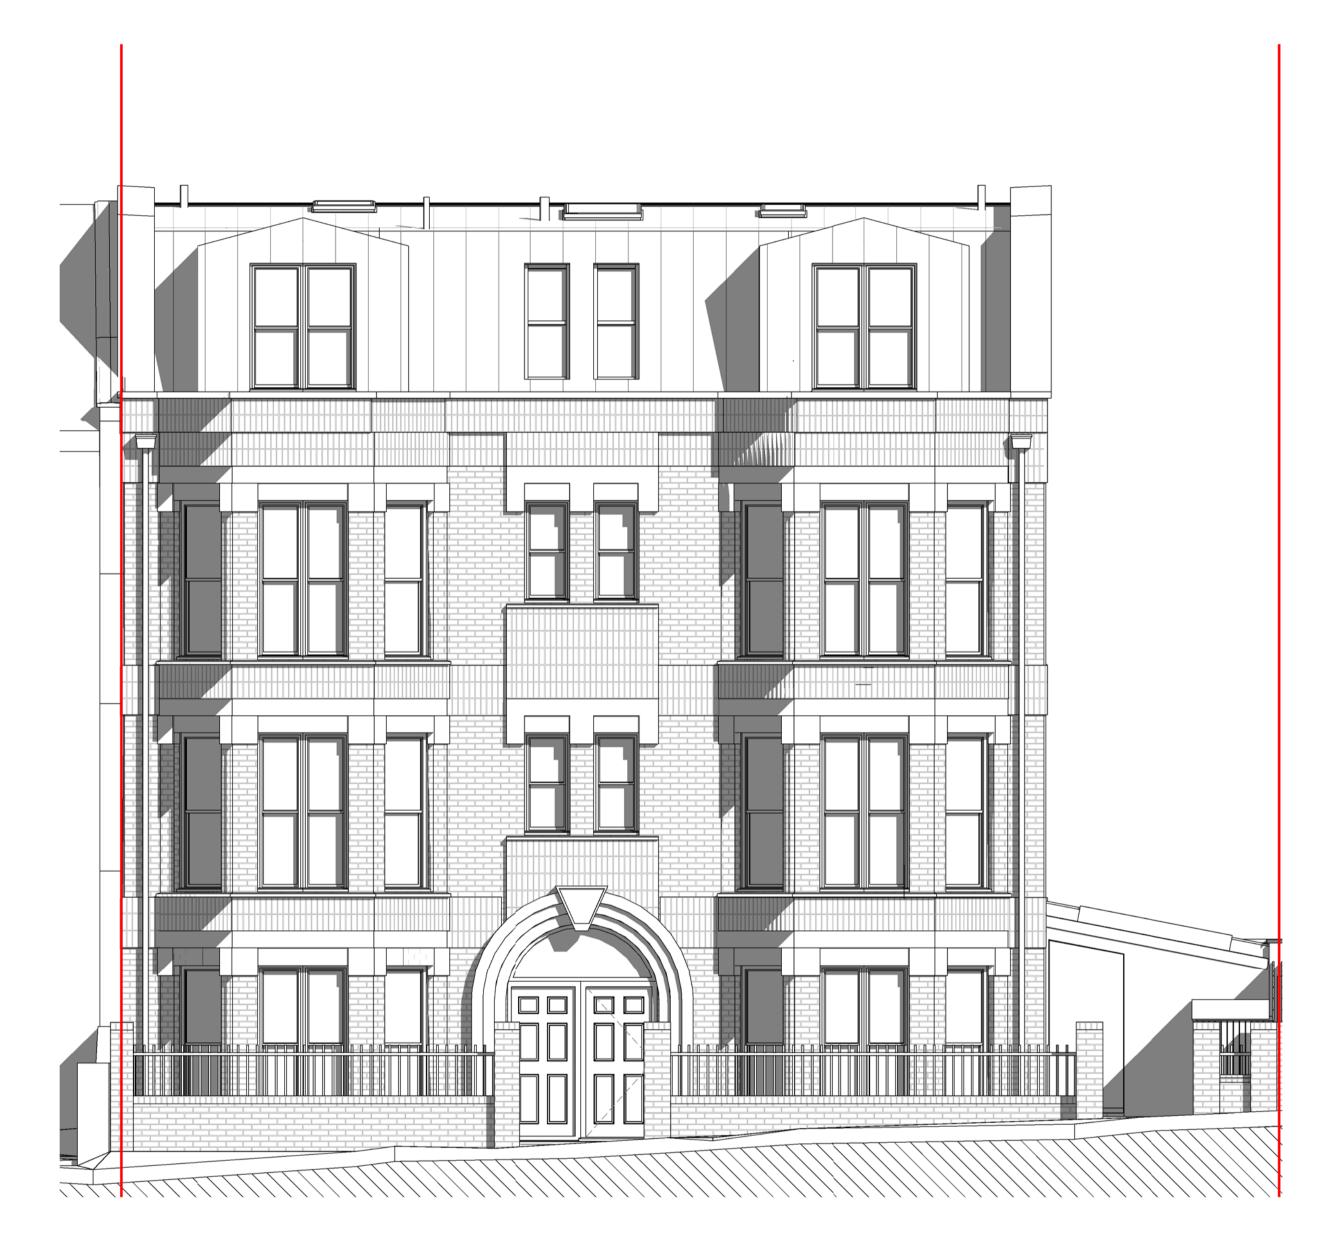

1:50

Rear Elevation
1:50

G NMA - Revised elevation to LA
F Balcony RWPs
E Flank wall to adjoining building review
D NMA - Top floor terrace screening
C BC stair's comments addressed
B Information issued to Trident
A Development to Elevations
\* First issue to Client
REV/ISSUE NOTE SCALE DATE
1:50@A1 26.04.2024 DRN CHK
AG MH PROJECT
Echo House, 1 Narcissus
Road, London, NW6 1NE GA - Proposed Front and Rear Elevation STUDIO 205 THE BUSWORKS
39-41 NORTH ROAD
LONDON N9 7DP architects www.bubblearchitects.co.uk 
 JOB NO
 DRAWING NO
 REV

 024014
 E-F/R-20-006
 G

DO NOT SCALE FROM THIS DRAWING. ALL DIMENSION TO BE CHECKED ON SITE. COPYRIGHT RESERVED

**Boundary Line** 

Building Regs. Part M dim req.

Demountable walls

New walls

Flat 1 - Part M4 Category 3
Flat 2 - Part M4 Category 2
Flat 3 - Part M4 Category 1
Flat 4 - Part M4 Category 1
Flat 5 - Part M4 Category 1
Flat 6 - Part M4 Category 4
Flat 7 - Part M4 Category 1