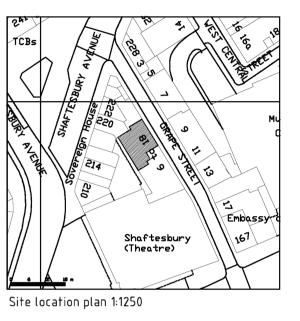

Block plan 1:500

Architectural and Construction Services Ltd

Project

156 Honeyhill Road Bedford Bedfordshire MK40 4PD

Tel/Fax: 01234 297496 Mobiles: 07855 852991/2

002 Rev A

Email: email@j-jacs.co.uk Web address: www.j-jacs.co.uk