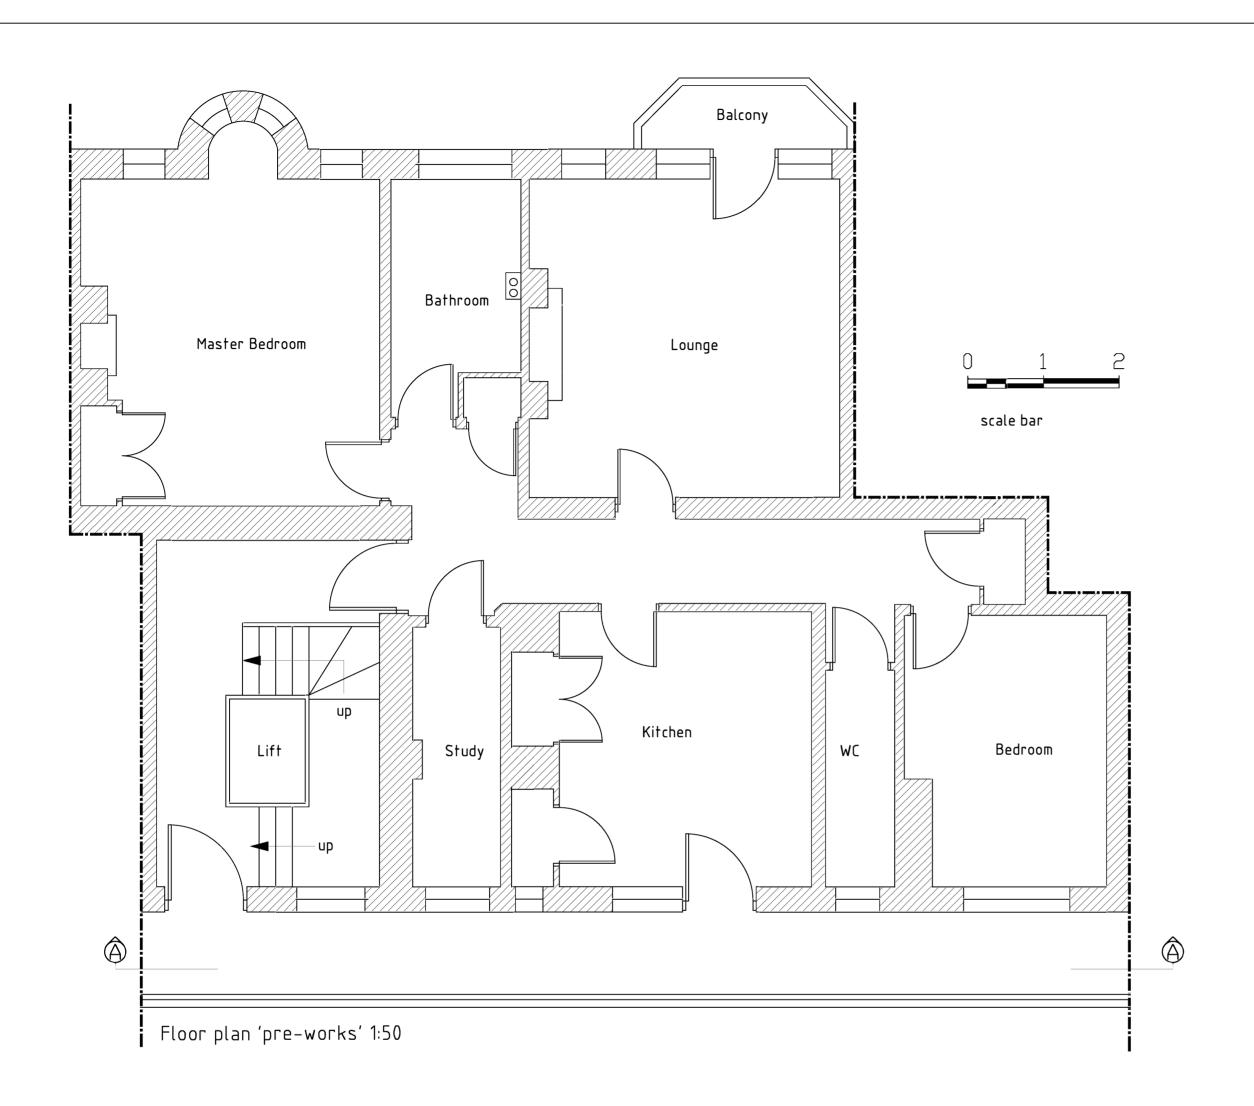

Block plan 1:500

Architectural and Construction Services Ltd

Project

156 Honeyhill Road Bedford Bedfordshire MK40 4PD

Tel/Fax: 01234 297496 Mobiles: 07855 852991/2

002 Rev A

Email: email@j-jacs.co.uk Web address: www.j-jacs.co.uk

Alterations to listed building

Client

e Address

Mr Godwin & Mr Dickinson

Approved Date Scales
Prelim May 24 1:10 1:50 1:500 1:1250
Drawing No. Sheet

JJ24-004a

figured dimensions only. Any discrepancies are to be reported to designer immediately.