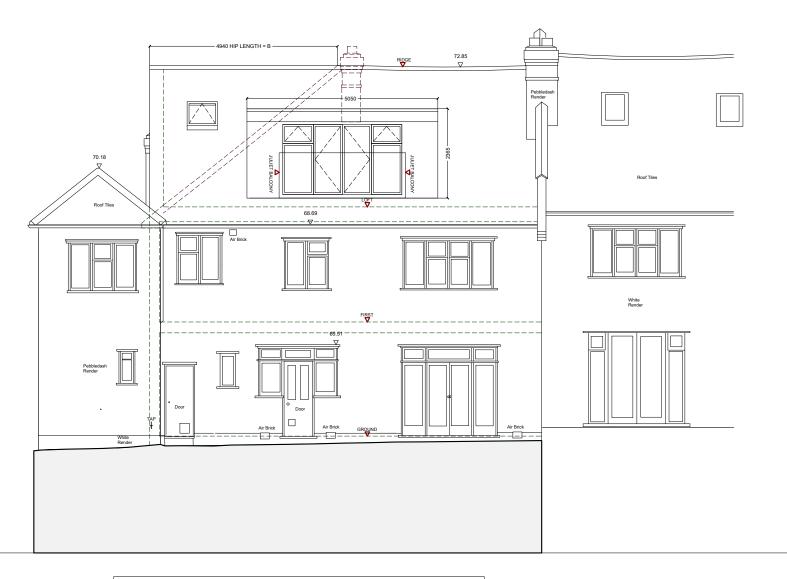

## FOR PLANNING ONLY

DWG NO: P005

JULY 2024, ISSUED

Demolished

Datum 60.00m

RAHUL TAHEEM LTD

**RAHUL TAHEEM LTD**, Registered in England and Wales. Company registration number

Director Rahul Taheem BSc (Hons), Grad Dip Arch, MA Arch Registered address 39 Wakemans Hill Avenue, London, NW9 0TA.

Datum 60.00m

Rear elevation proposed

FACING MATERIALS TO MATCH

Proposed plans 19 Menelik Rd, London, NW2 3RJ

2.5 10 0 Metres 1:100 (a3)