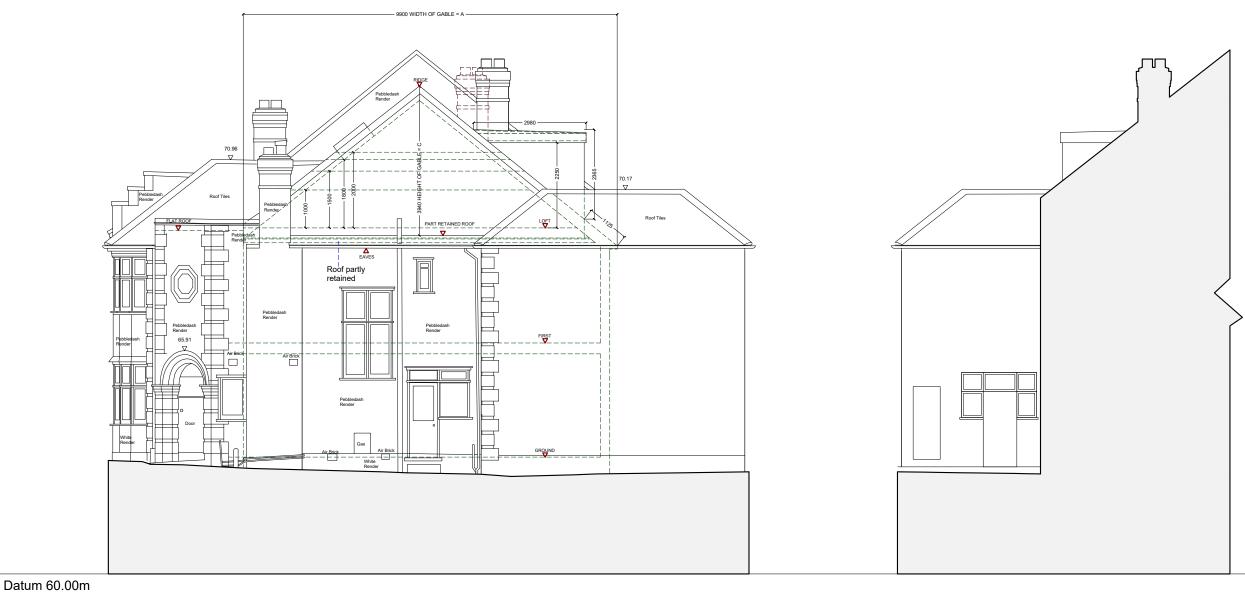

Datum 60.00m

Side elevation proposed

FACING MATERIALS TO MATCH

Proposed plans
19 Menelik Rd, London, NW2 3RJ

Side elevation proposed

## FACING MATERIALS TO MATCH

0 2.5 5 10

Metres 1:100 (a3)