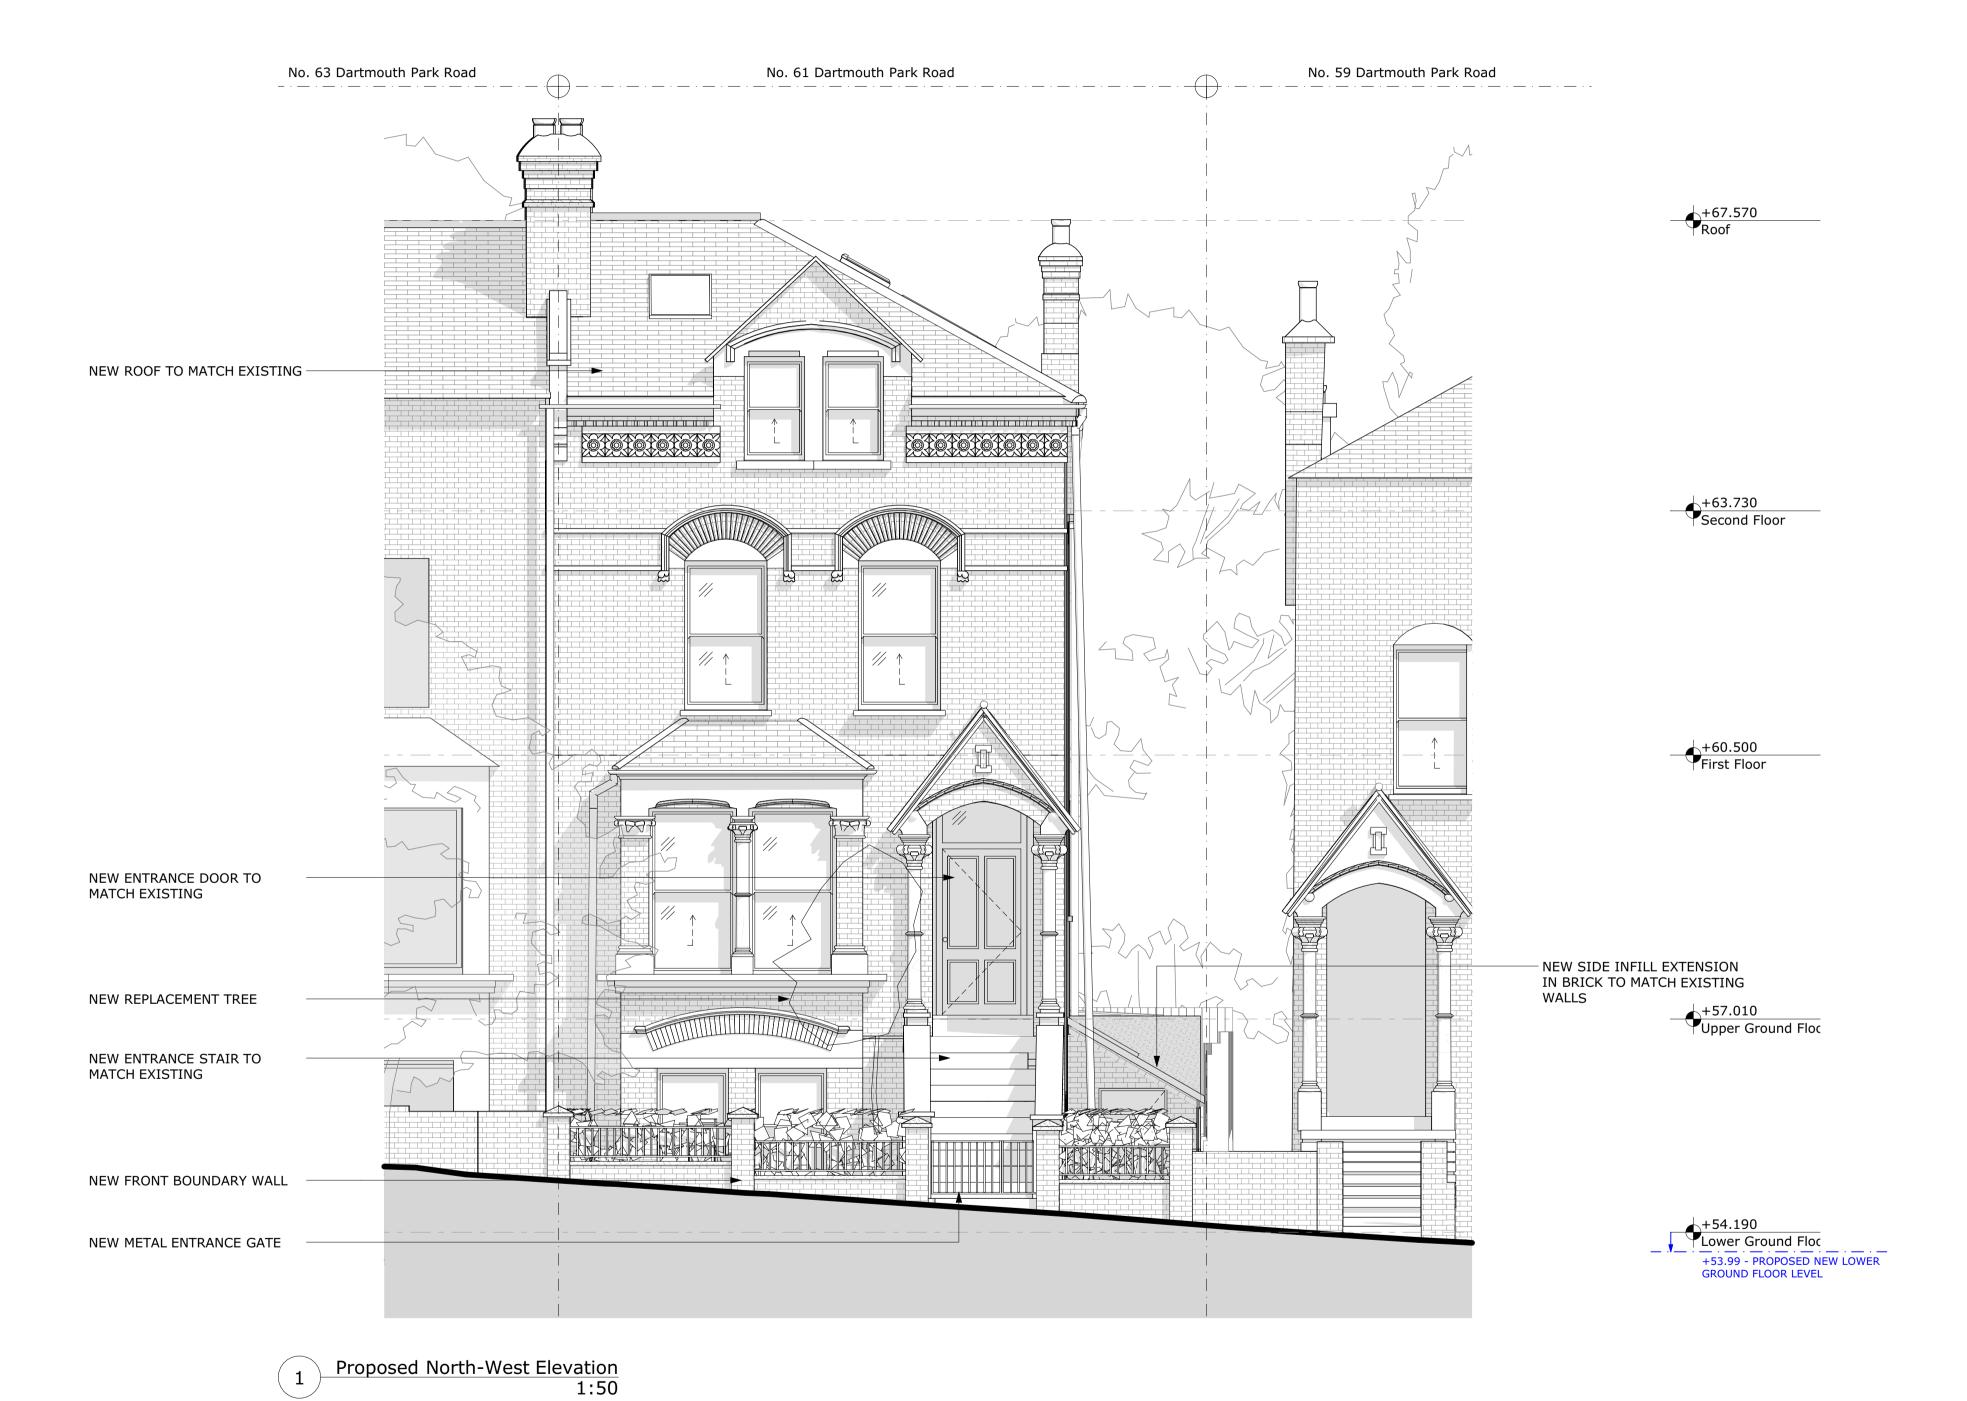

0 .5 1 2 5 METRES @ A1 M. 1:50

GENERAL NOTES: DO NOT SCALE FROM THIS DRAWING ALL DIMENSIONS TO BE CHECKED ON SITE ANY OMISSIONS OR DISCREPANCIES TO BE REPORTED TO THE ARCHITECT IMMEDIATELY IF IN DOUBT ASK <u>LEGEND</u> PROPOSED -EXISTING -ASSUMED BOUNDARY LINE - ---P1 31/07/2024 Planning Application REV DATE NOTES DR DRAWING STATUS **PLANNING** CLIENT PRIVATE CLIENT ARCHITECT FINKERNAGEL ROSS Third Floor Unicorn House 221-222 Shoreditch High Street London E1 6PJ Tel: 020 7377 5114 info@finkernagelross.com www.finkernagelross.com PROJECT 61 Dartmouth Park Road London NW5 1SL DRAWING TITLE Proposed North-West Elevation DR. DATE CHECKED CH. DATE 24.07.24 IK 31.07.24 SCALE SHEET SIZE 1:50 Α1 DRAWING NO REVISION 61DAR -300