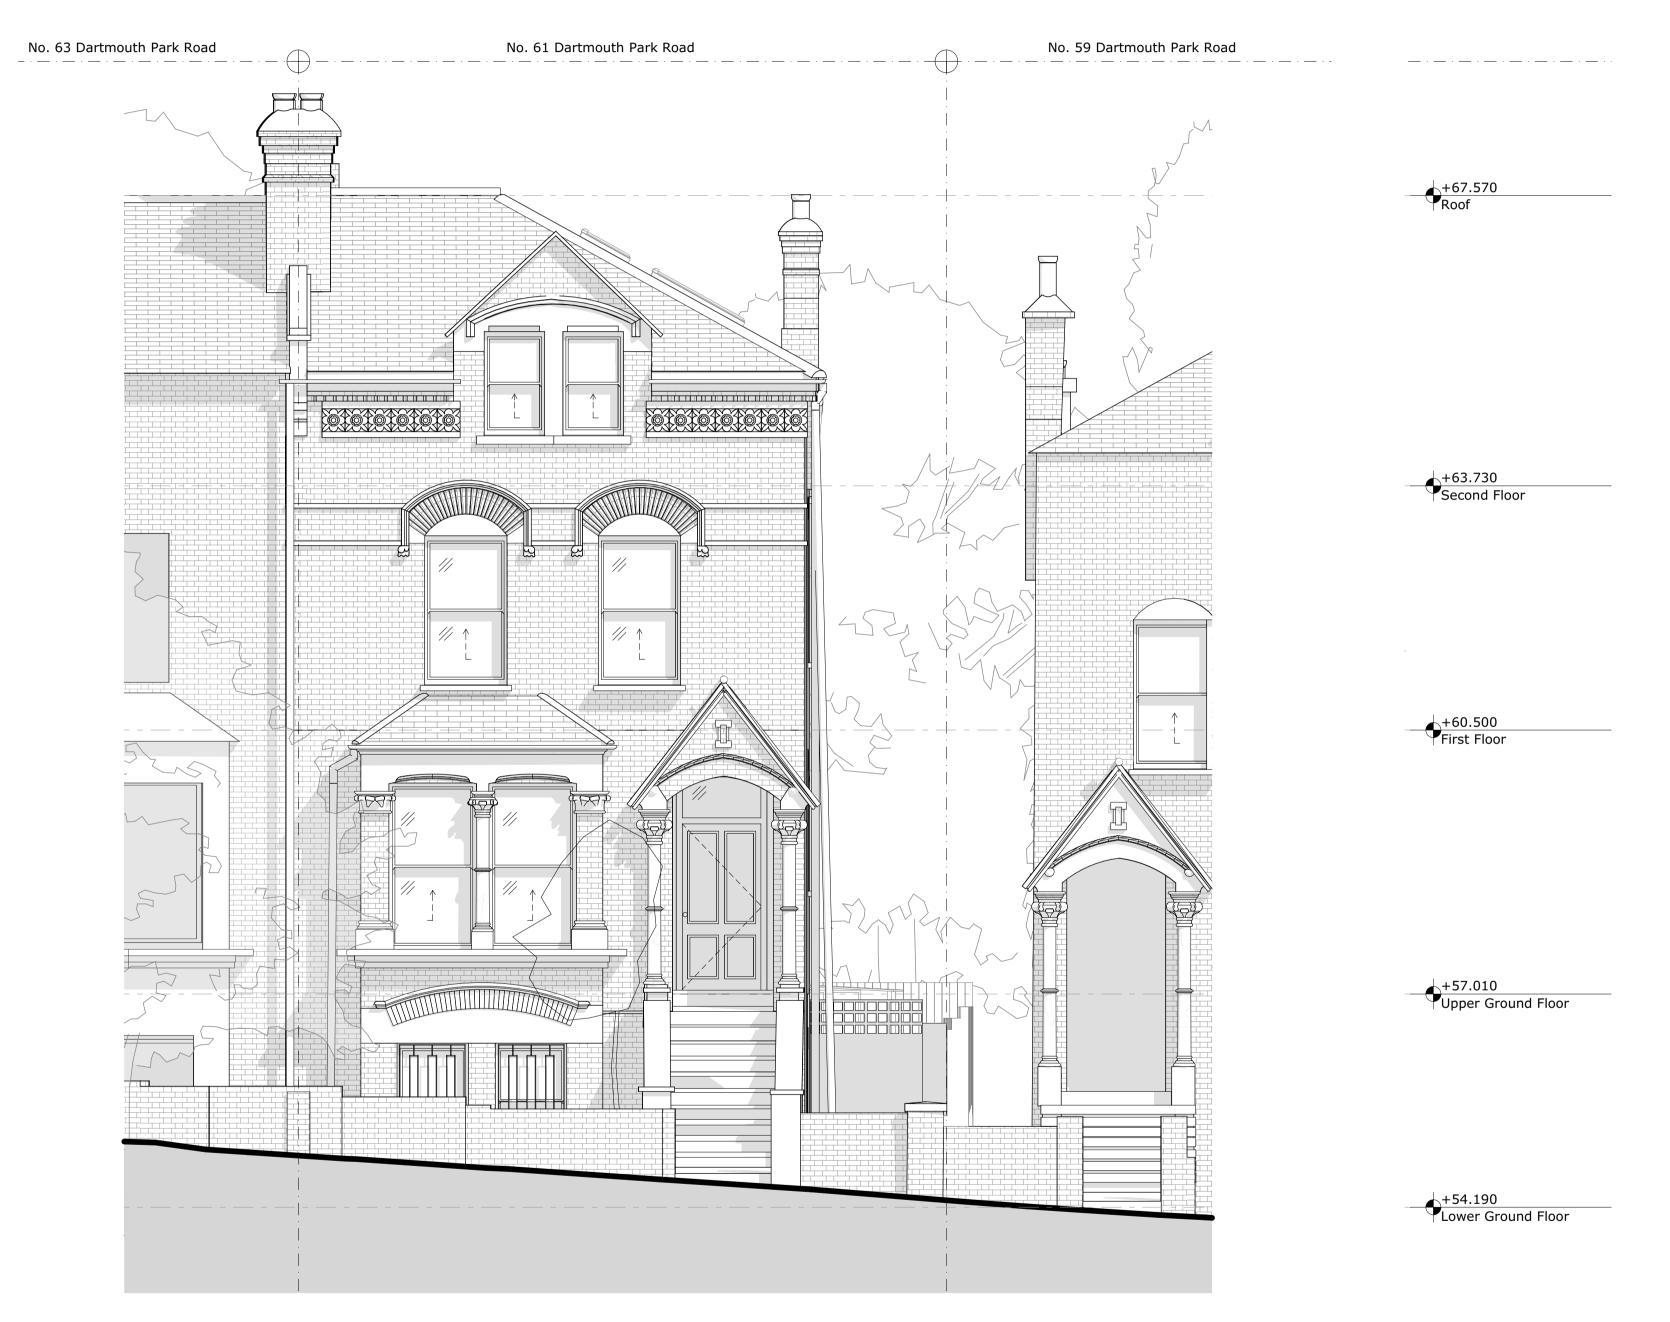

Existing North-West Elevation 1:50

0 .5 1 2 5 METRES @ A1 M. 1:50

GENERAL NOTES: DO NOT SCALE FROM THIS DRAWING ALL DIMENSIONS TO BE CHECKED ON SITE ANY OMISSIONS OR DISCREPANCIES TO BE REPORTED TO THE ARCHITECT IMMEDIATELY IF IN DOUBT ASK <u>LEGEND</u> PROPOSED -EXISTING -ASSUMED BOUNDARY LINE - --P1 31/07/2024 Planning Application REV DATE NOTES DR DRAWING STATUS **PLANNING** CLIENT PRIVATE CLIENT ARCHITECT FINKERNAGEL ROSS Third Floor Unicorn House 221-222 Shoreditch High Street London E1 6PJ Tel: 020 7377 5114 info@finkernagelross.com www.finkernagelross.com PROJECT 61 Dartmouth Park Road London NW5 1SL DRAWING TITLE **Existing North-West Elevation** DR. DATE CHECKED CH. DATE WW 31.07.24 24.07.24 IK SCALE SHEET SIZE 1:50 Α1 DRAWING NO REVISION 61DAR -030 P1