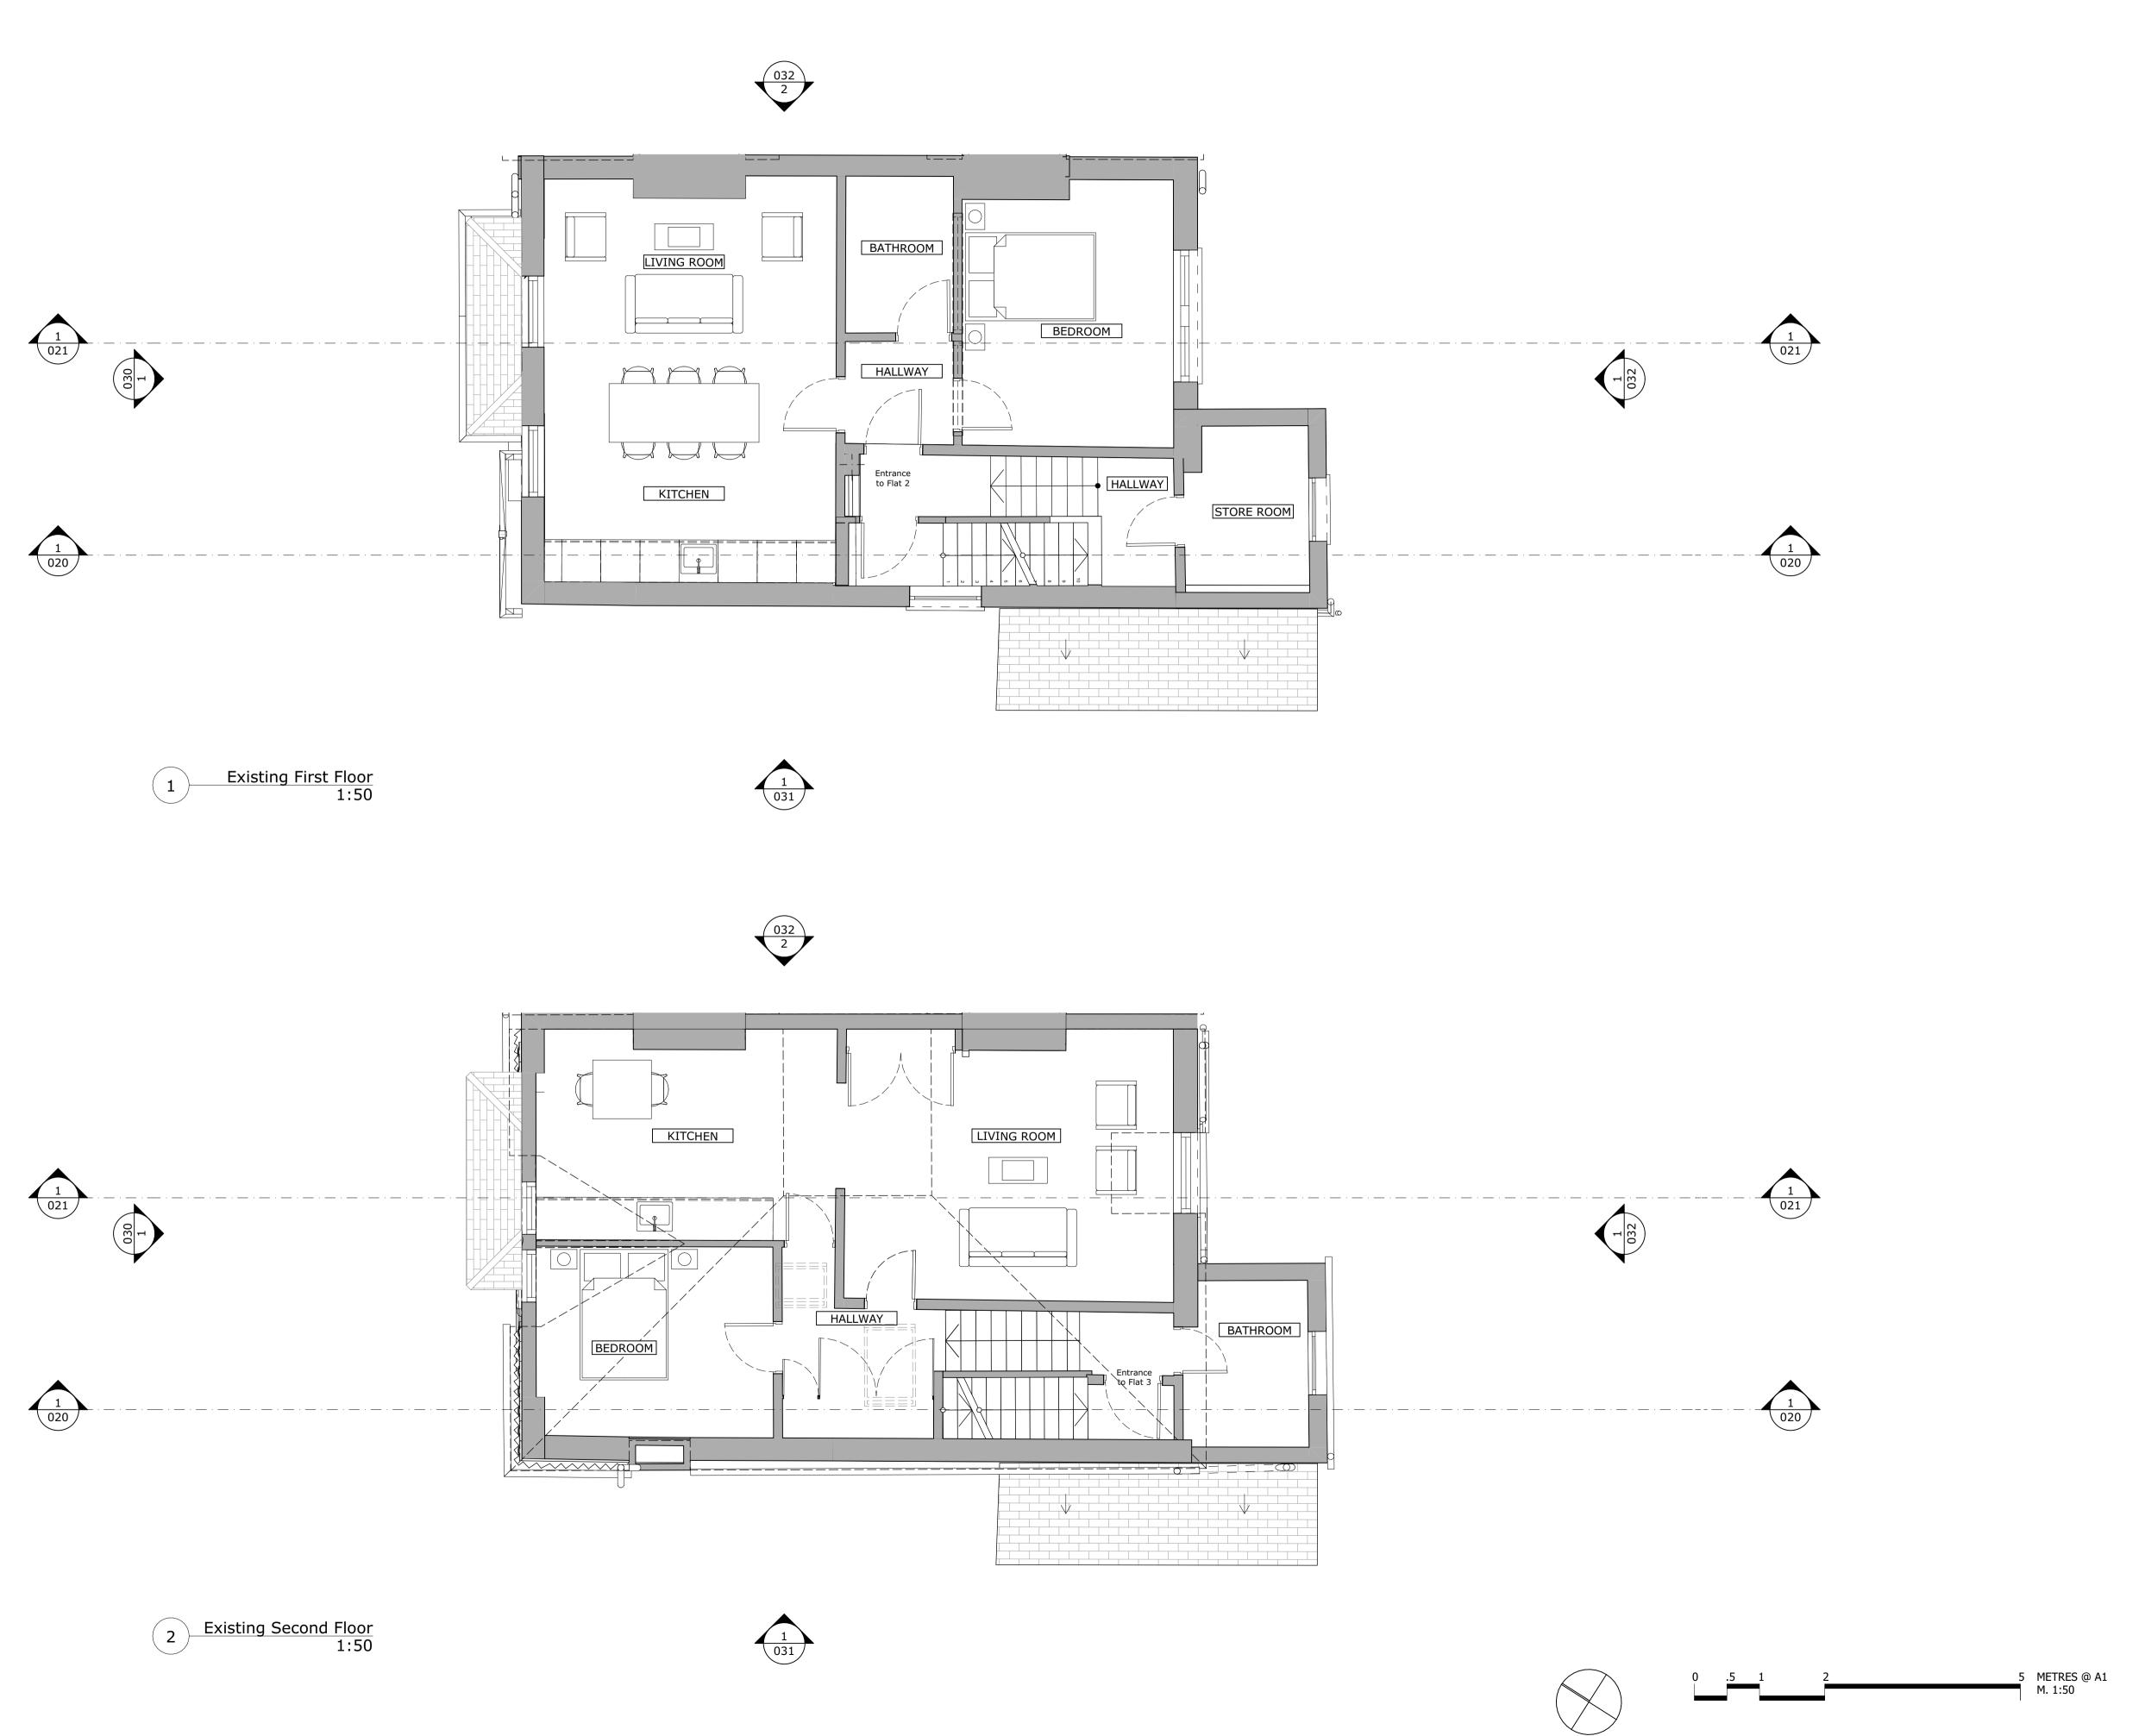

## 61 Dartmouth Park Road London NW5 1SL

DRAWING TITLE

DRAWING NO

## Existing First & Second Floor Plans

|  | DRAWN | DR. DATE | CHECKED    | CH. DATE |
|--|-------|----------|------------|----------|
|  | WW    | 24.07.24 | IK         | 31.07.24 |
|  | 1:50  |          | SHEET SIZE |          |
|  |       |          | A1         |          |
|  |       |          |            |          |