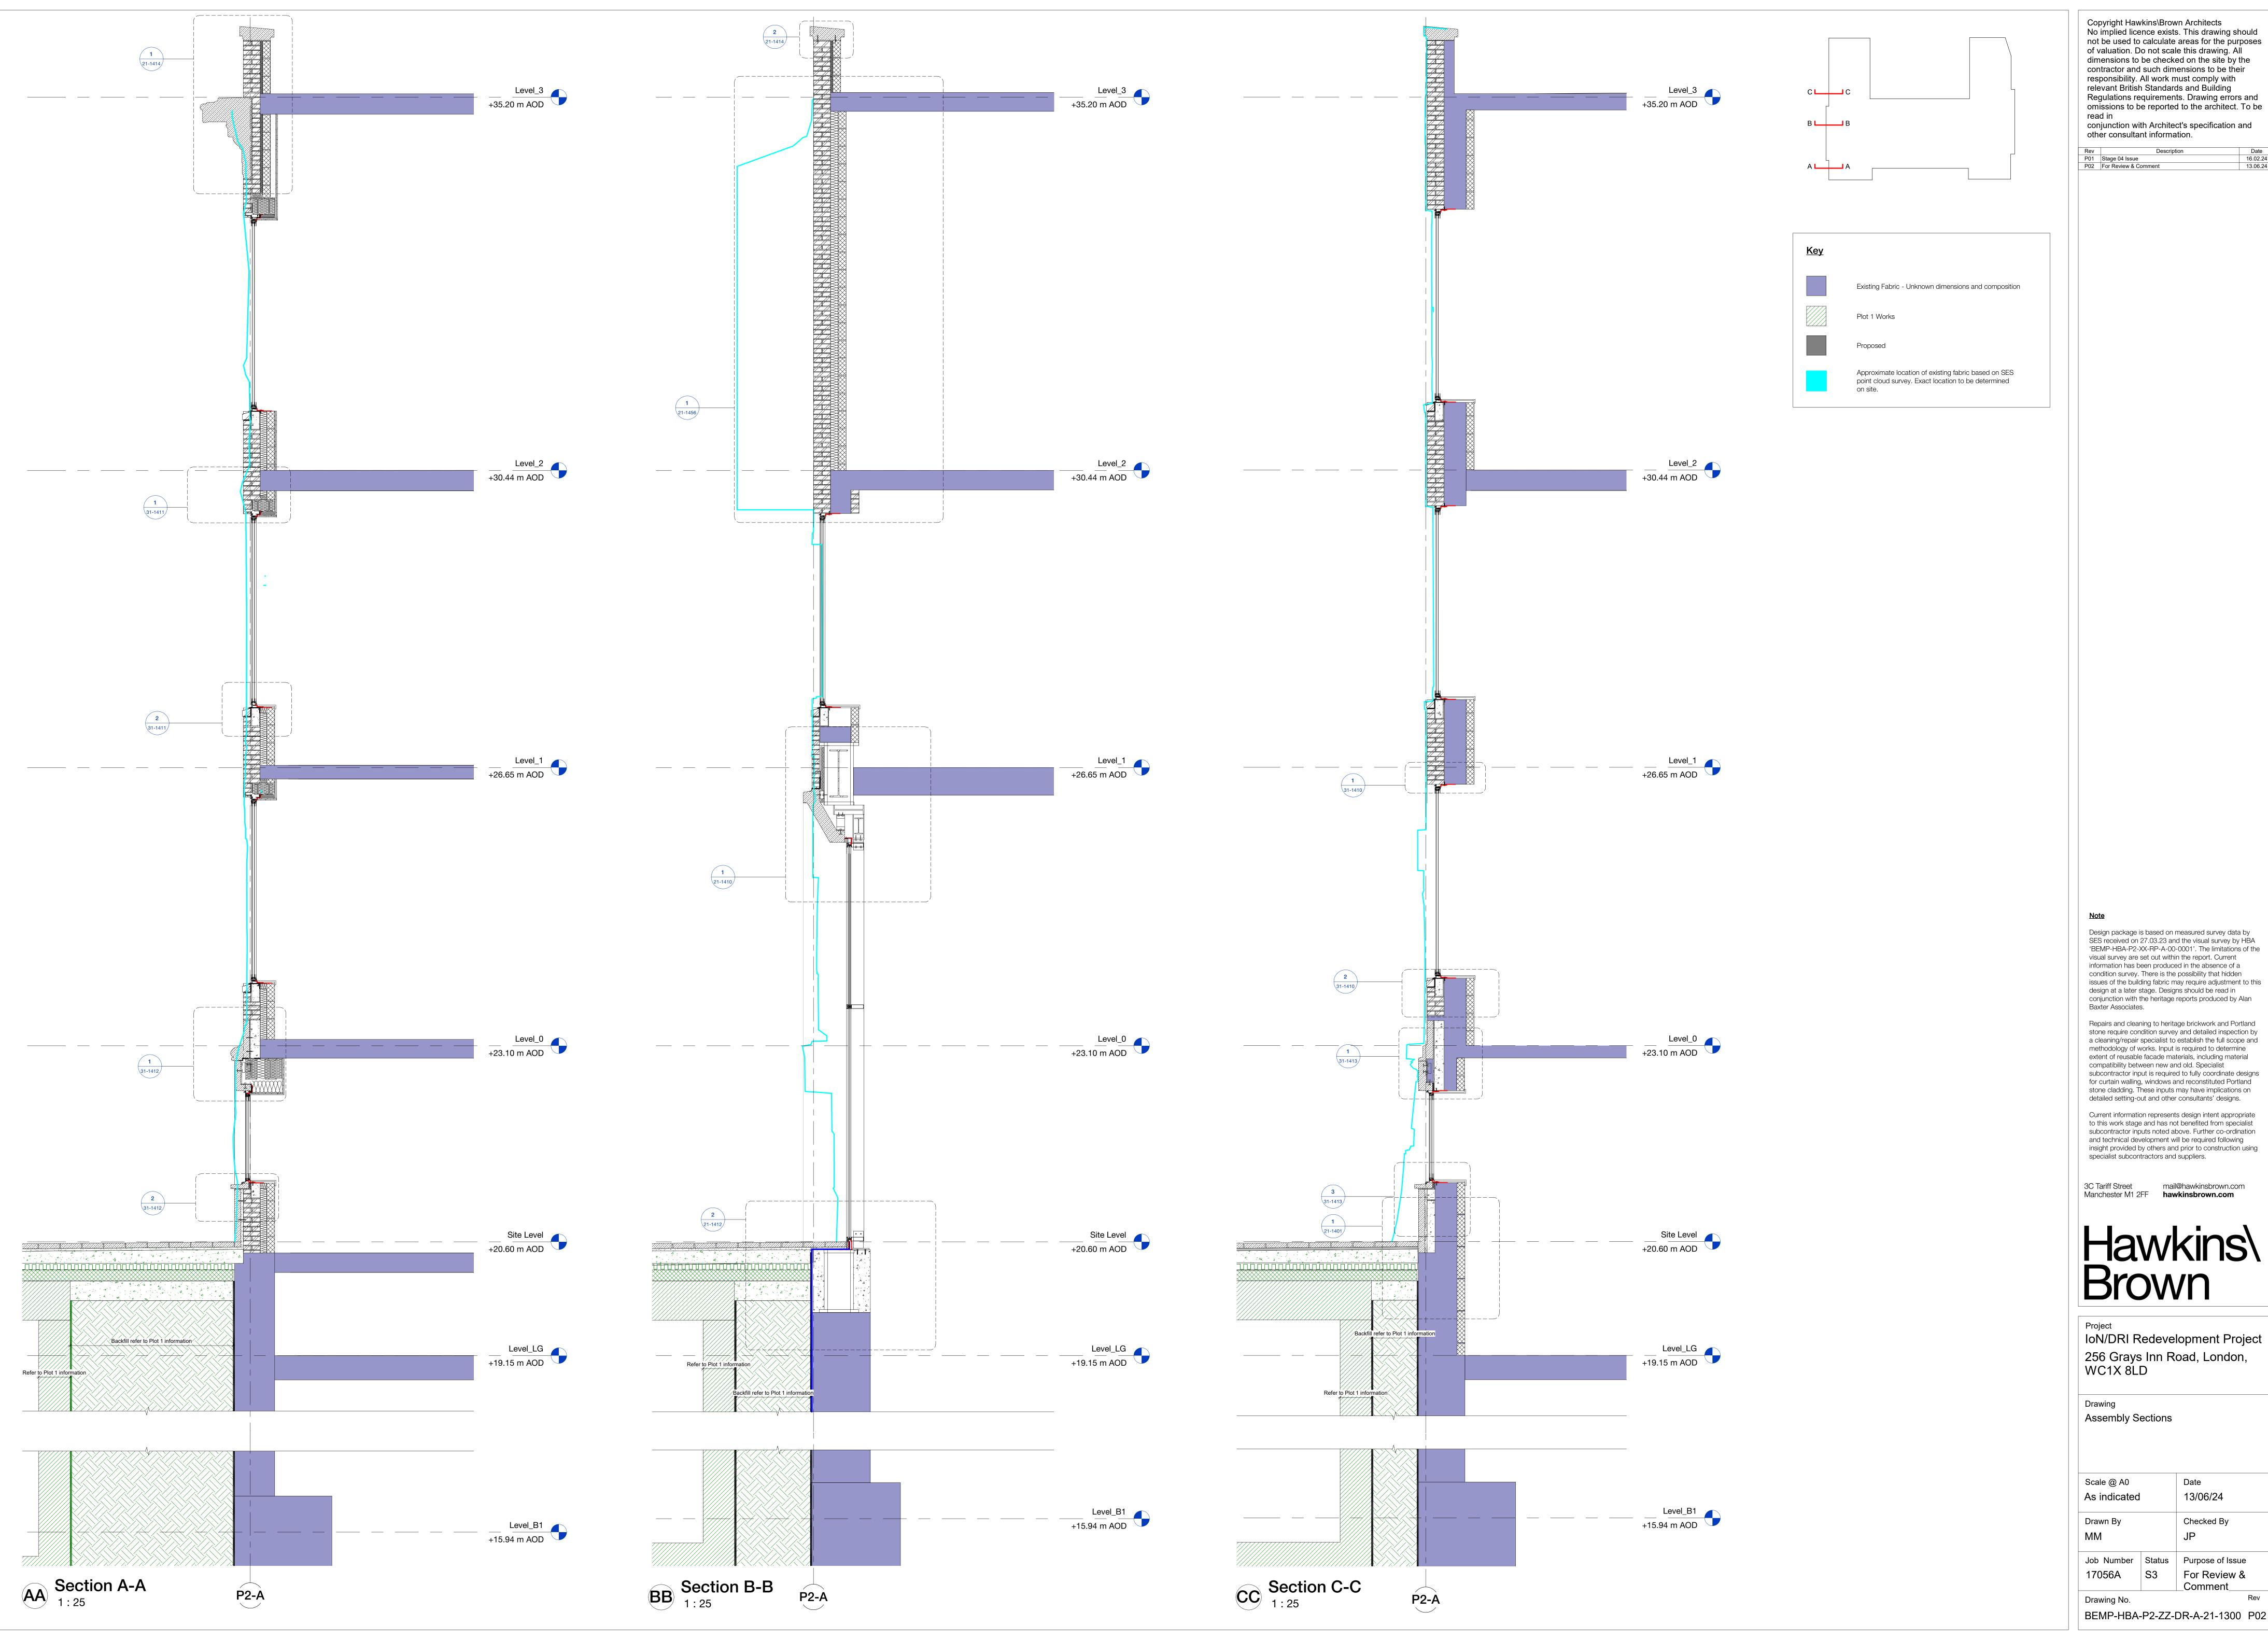

Copyright Hawkins\Brown Architects No implied licence exists. This drawing should not be used to calculate areas for the purposes of valuation. Do not scale this drawing. All dimensions to be checked on the site by the contractor and such dimensions to be their responsibility. All work must comply with relevant British Standards and Building Regulations requirements. Drawing errors and omissions to be reported to the architect. To be conjunction with Architect's specification and

Date 16.02.24 13.06.24

Design package is based on measured survey data by SES received on 27.03.23 and the visual survey by HBA 'BEMP-HBA-P2-XX-RP-A-00-0001'. The limitations of the visual survey are set out within the report. Current information has been produced in the absence of a condition survey. There is the possibility that hidden issues of the building fabric may require adjustment to this design at a later stage. Designs should be read in conjunction with the heritage reports produced by Alan

Repairs and cleaning to heritage brickwork and Portland stone require condition survey and detailed inspection by a cleaning/repair specialist to establish the full scope and methodology of works. Input is required to determine extent of reusable facade materials, including material compatibility between new and old. Specialist subcontractor input is required to fully coordinate designs for curtain walling, windows and reconstituted Portland stone cladding. These inputs may have implications on

Current information represents design intent appropriate to this work stage and has not benefited from specialist subcontractor inputs noted above. Further co-ordination and technical development will be required following insight provided by others and prior to construction using specialist subcontractors and suppliers.