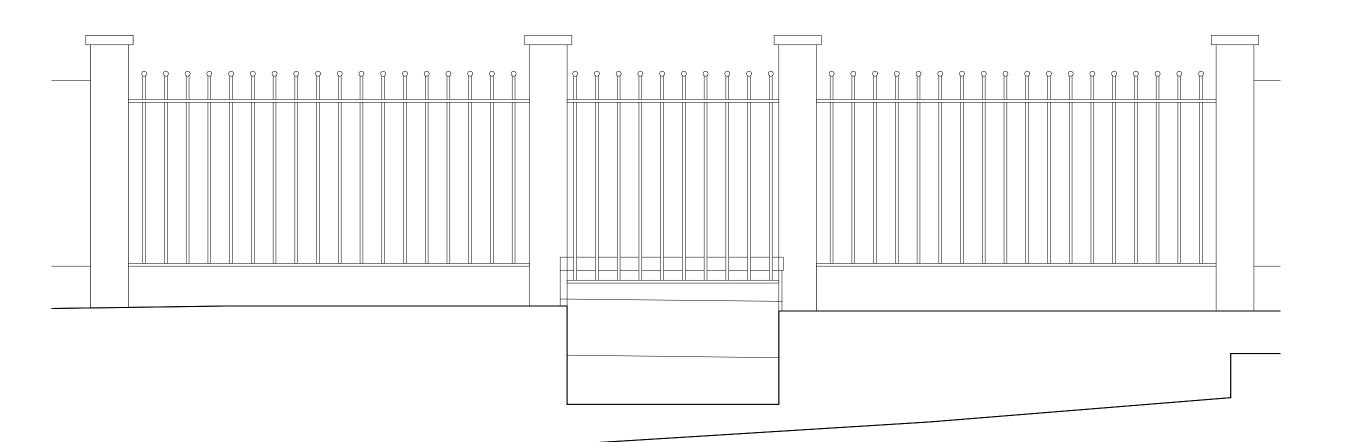

## 1 FRONT RAILING ELEVATION Scale: 1:20

Black painted steel railing
with spherical ball design
finials & black painted metal
planting trough below.

Made to match reference
railing found in Hamstead
conservation area (see left)

10mm vertical rods
20mm finials
25x8 horizontal rails

GENERAL NO

To be read as part of and in conjuction with the approved Planning

DO NOT TAKE ANY MEASUREMENTS FROM DRAWINGS. ALD IMENSIONS SHALL BE CHECKED AND VERIFIED BY BUILD BEFORE PROCEEDING WITH THE WORK.