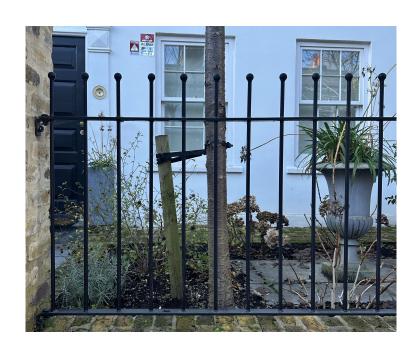

## 1 FRONT RAILING ELEVATION Scale: 1:20

Black painted steel railing
with spherical ball design
finials & black painted metal
planting trough below.

Made to match reference
railing found in Hamstead
conservation area (see left)

FRONT RAILING REFERENCE
Scale: NTS

2 FRONT RAILING SECTION
Scale: 1:20