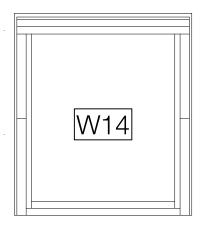

WINDOW W13 ELEVATION Scale: 1:20

NEW WINDOW by Velux

WINDOW W14 ELEVATION
Scale: 1:20

DO NOT TAKE ANY MEASUREMENTS FROM DRAWINGS. ALL DIMENSIONS SHALL BE CHECKED AND VERIFIED BY BUILDER BEFORE PROCEEDING WITH THE WORK. REPORT ANY DISCREPANCIES TO EMPLOYER.