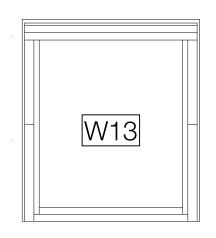

WINDOW W13 ELEVATION Scale: 1:20

NEW WINDOW by Velux

WINDOW W14 ELEVATION
Scale: 1:20

DO NOT TAKE ANY MEASUREMENTS FROM DRAWINGS. ALL DIMENSIONS SHALL BE CHECKED AND VERIFIED BY BUILDER BEFORE PROCEEDING WITH THE WORK. REPORT ANY DISCREPANCIES TO EMPLOYER.