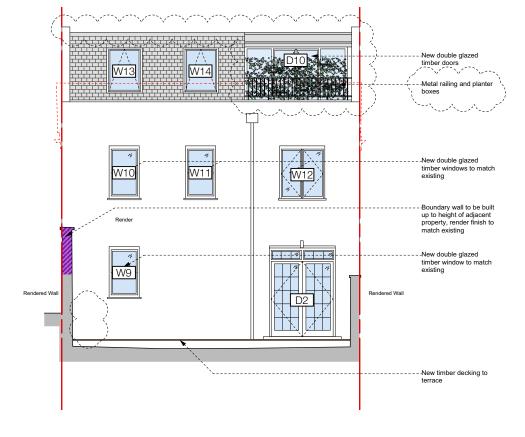

**KEY FRONT ELEVATION** Scale: 1:100

**KEY REAR ELEVATION** Scale: 1:100

## LUTTON **TERRACE** Hampstead London NW3 1HB

## KASAWOO LTD

UNIT 44 SPECTRUM HOUSE 32-34 GORDON HOUSE ROAD LONDON NW5 1LP E: DARIUS@KASAWOO.COM T: +44 (0) 7306 376 874 W: WWW.KASAWOO.COM

To be read as part of and in conjuction with the approved Planning Application 2022/3071/P

DO NOT TAKE ANY MEASUREMENTS FROM DRAWINGS. ALL DIMENSIONS SHALL BE CHECKED AND VERIFIED BY BUILDER BEFORE PROCEEDING WITH THE WORK. REPORT ANY DISCREPANCIES TO EMPLOYER.

DRAWING TITLE

## **DETAILS** SHEET 1

|   | SCALE    | SEE INDIVUDUAL ELEMENTS |
|---|----------|-------------------------|
| _ | DATE     | 01.08.2024              |
| - |          |                         |
| _ | DOCUMENT | PLANNING CONDITION INFO |

A-500 P1