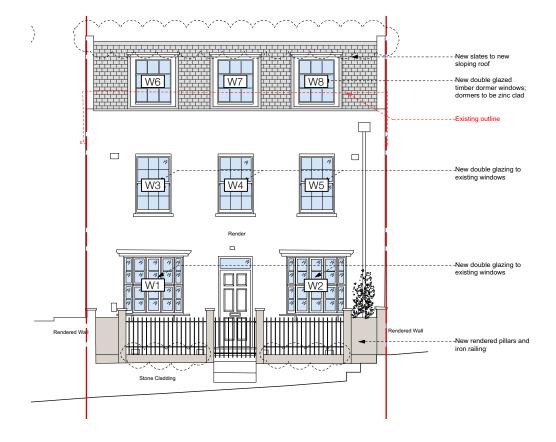

**KEY FRONT ELEVATION** Scale: 1:100

**KEY REAR ELEVATION** Scale: 1:100

## LUTTON **TERRACE** Hampstead London NW3 1HB

## KASAWOO LTD

UNIT 44 SPECTRUM HOUSE 32-34 GORDON HOUSE ROAD LONDON NW5 1LP E: DARIUS@KASAWOO.COM T: +44 (0) 7306 376 874 W: WWW.KASAWOO.COM

To be read as part of and in conjuction with the approved Planning Application 2022/3071/P

DO NOT TAKE ANY MEASUREMENTS FROM DRAWINGS. ALL DIMENSIONS SHALL BE CHECKED AND VERIFIED BY BUILDER BEFORE PROCEEDING WITH THE WORK. REPORT ANY DISCREPANCIES TO EMPLOYER.

DRAWING TITLE

## **DETAILS** SHEET 1

|   | SCALE    | SEE INDIVUDUAL ELEMENTS |
|---|----------|-------------------------|
| _ | DATE     | 01.08.2024              |
| - |          |                         |
| _ | DOCUMENT | PLANNING CONDITION INFO |

A-500 P1