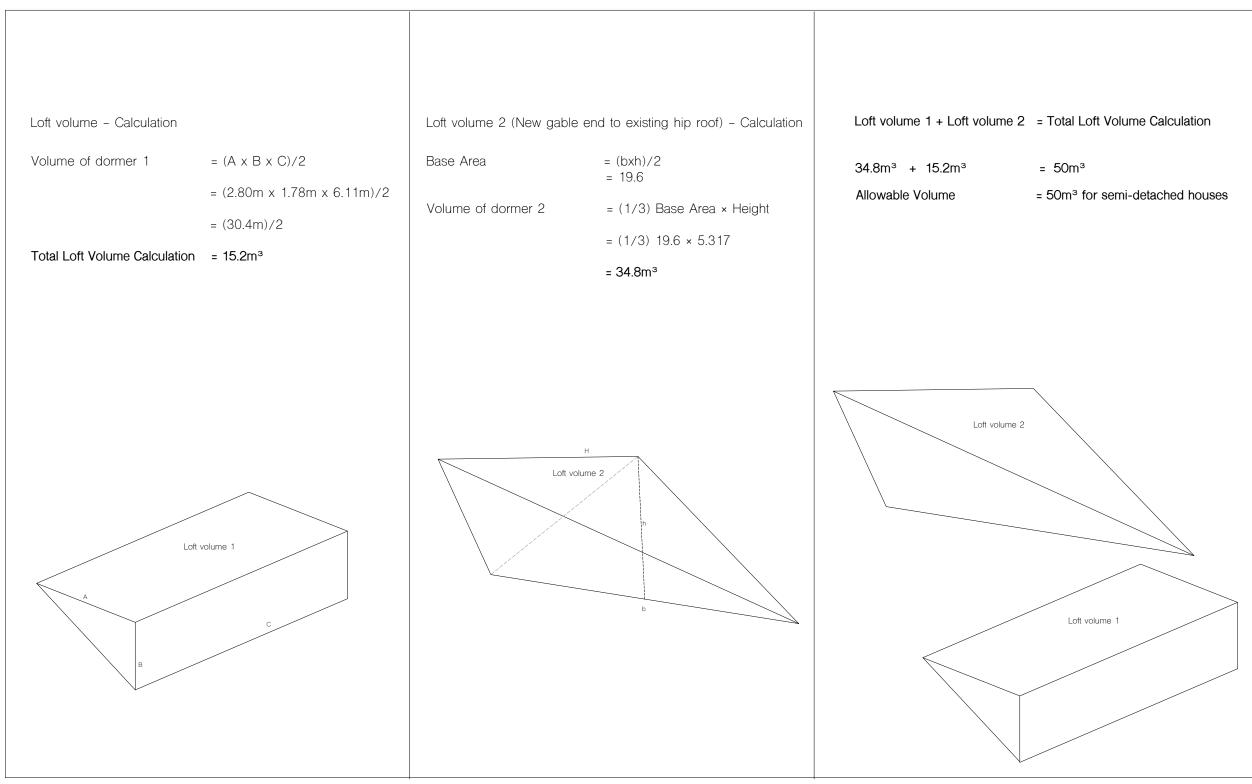

(1) Total loft volume calculation

## general notes

Do not scale from this drawing. Base survey carried out by others.

Use figured dimensions only & bring any discrepancies to the attention of the Architect. Figured dimensions are in millimeters. All specified products and materials to be fitted and installed according to manufacturers specifications & instructions

All building works to be carried out in accordance with current Building Regulations, British Standards & relevant codes of practice

This drawing is the property of ROAR Architects Ltd. This drawing is copyright



## project

64 Sarre Road London

client Jo Saunders

drawing title

Dormer Calculations

drawing status PLANNING

| scale at A1 | scale at A3 | date     |
|-------------|-------------|----------|
| 1:50