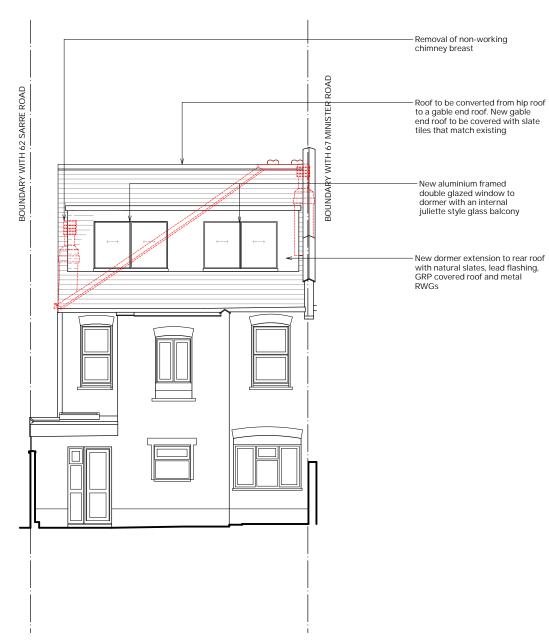

ROAR S-11 St Johns Lane London ECIM 4BF 020 8080 2055

64 Sarre Road

client

London

general notes

Key

Demolition

Do not scale from this drawing. Base survey carried out by others.

Use figured dimensions only & bring any discrepancies to the attention of the Architect. Figured dimensions are in millimeters.

All building works to be carried out in accordance with current Building Regulations, British Standards & relevant codes of practice

This drawing is the property of ROAR Architects Ltd. This drawing is copyright.

Jo Saunders

drawing title
Proposed Elevations

drawing status

PLANNING

 scale at A1
 scale at A3
 date

 1:50
 1:100
 JUN. '24

 job no.
 drawing no.
 rev.

 212
 P200

Proposed front elevation

2 ) Proposed rear extension