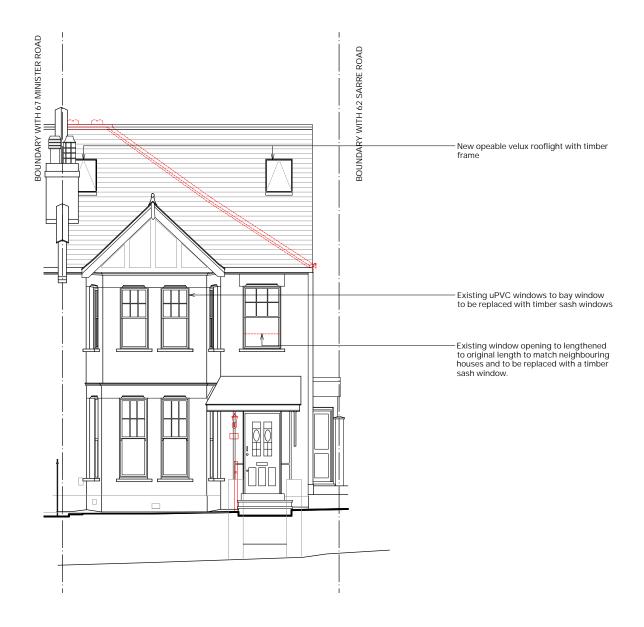

ROAR S-11 St Johns Lane London ECIM 4BF 020 8080 2055

64 Sarre Road

client

London

general notes

Key

Demolition

Do not scale from this drawing. Base survey carried out by others.

Use figured dimensions only & bring any discrepancies to the attention of the Architect. Figured dimensions are in millimeters.

All building works to be carried out in accordance with current Building Regulations, British Standards & relevant codes of practice

This drawing is the property of ROAR Architects Ltd. This drawing is copyright.

Jo Saunders

drawing title
Proposed Elevations

drawing status

PLANNING

 scale at A1
 scale at A3
 date

 1:50
 1:100
 JUN. '24

 job no.
 drawing no.
 rev.

 212
 P200

Proposed front elevation

2 ) Proposed rear extension