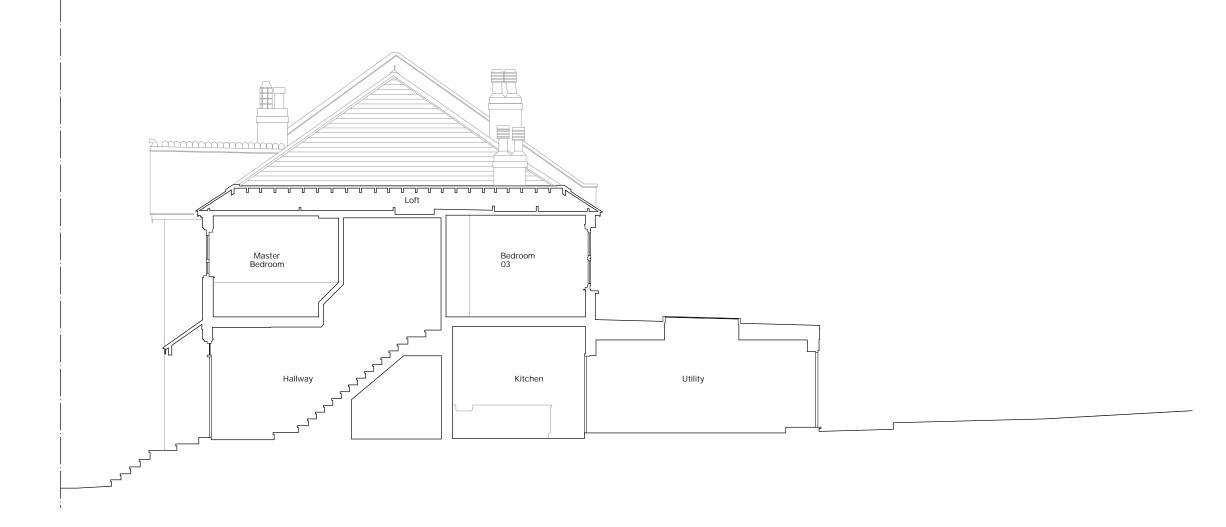

Existing section AA (1)

## project

64 Sarre Road London

client Jo Saunders

drawing title

Existing Section

drawing status PLANNING

| scale at A1 | scale at A3 | date     |
|-------------|-------------|----------|
| 1:50        | 1:100       | JUN. '24 |
| job no.     | drawing no. | rev.     |
| 212         | X300        | -        |