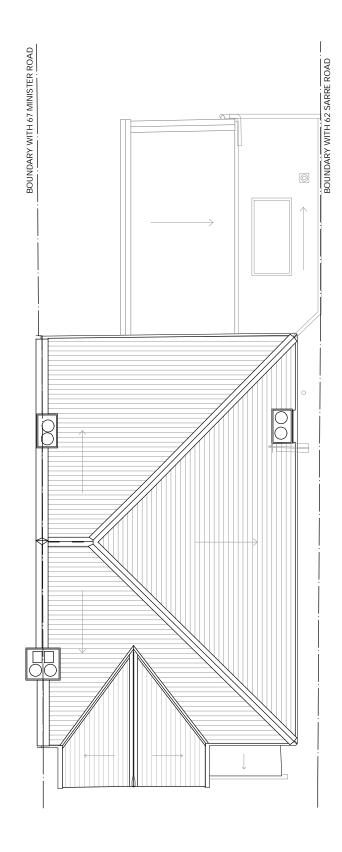

project 64 Sarre Road London

client Jo Saunders

drawing title Existing Plans

drawing status PLANNING

5

| scale at A1 | scale at A3 | date     |
|-------------|-------------|----------|
| 1:50        | 1:100       | JUN. '24 |
| job no.     | drawing no. | rev.     |
| 212         | X101        | -        |