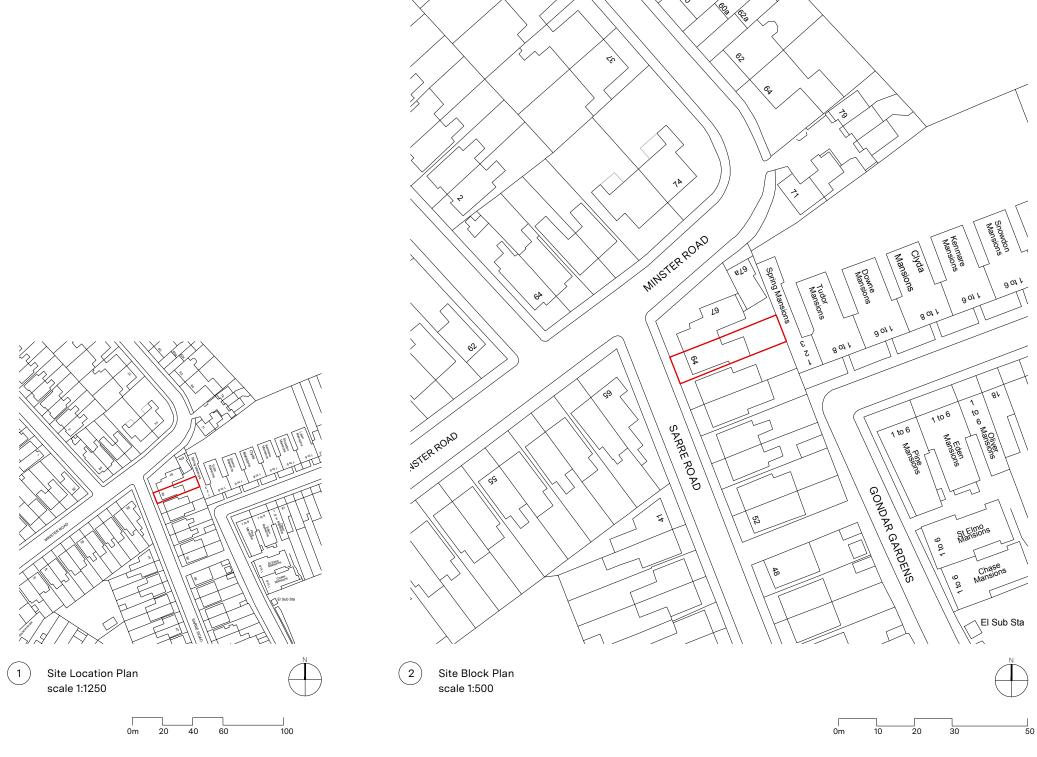

## project

64 Sarre Road London

client

Joanne Saunders

drawing title

Existing site location plan

drawing status PLANNING

scale at A1 scale at A3 date As Noted As Noted JUN. 24 drawing no. rev. job no. 212 X000