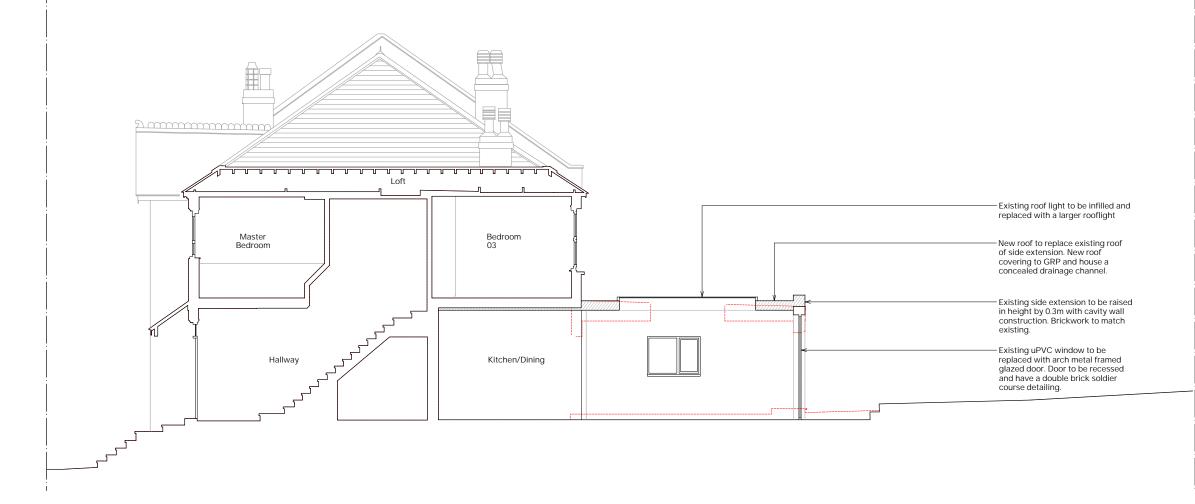

## project

64 Sarre Road London

client Jo Saunders

drawing title

Proposed Section

drawing status PLANNING

scale at A1 scale at A3 date 1:50 1:100 JUN. '24 drawing no. job no. rev. 212 P300 -