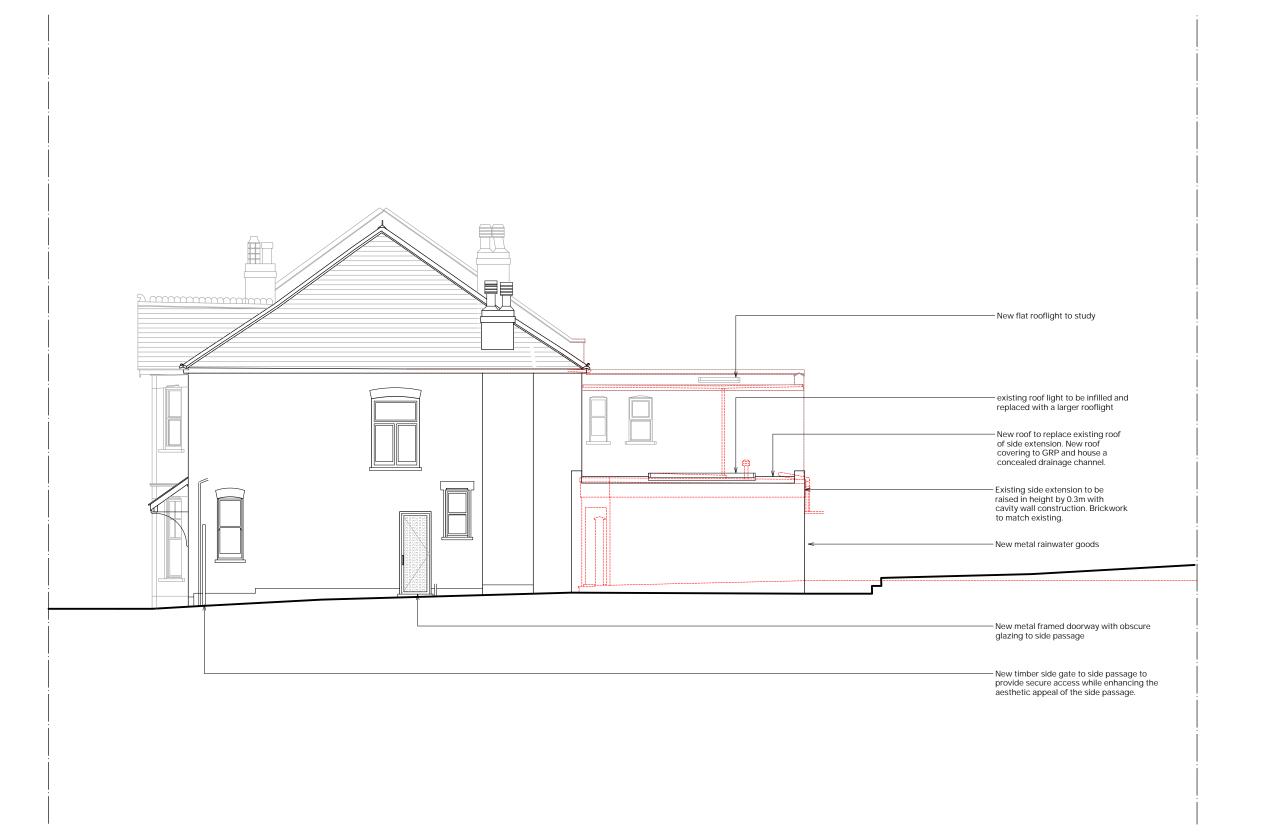

1 Proposed side elevation

0m 1 2 3 5

general notes

Do not scale from this drawing. Base survey carried out by others.

Use figured dimensions only & bring any discrepancies to the attention of the Architect. Figured dimensions are in millimeters.