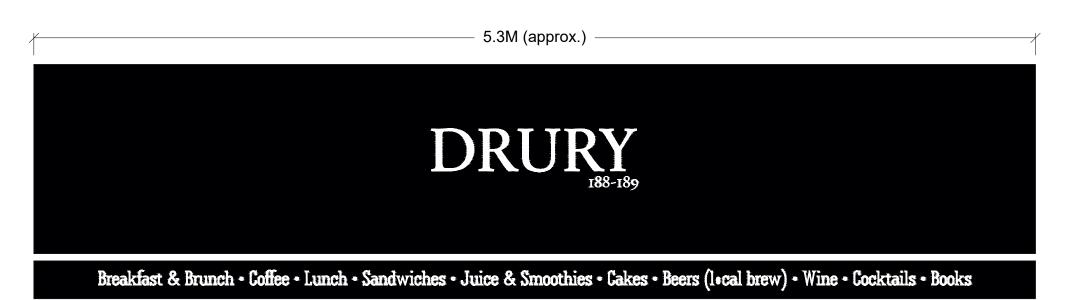

**AWNING FABRIC DETAILS - FRONT** 

5.3M (approx.) Two Best Friends On A Journey Drury 188-189 is a story of two best friends from east London who decided to leave their 9-5 jobs and dive deep into the world of independent cases in London; Ali left his Security manager role and Cernal his job in academia lecturing business and economics. Both found themself creating something special with the space they took on, which used to be a unit that failed twice before. The owners wanted to create a space which defied the fast-paced and monotone cases in Covent Garden/Holborn, we wanted our space to be different, and we wanted our amazing customer to feel a sense of disconnection from the real world and breathe, hence why we built our café without wifi and offering books instead hey, Look up.....