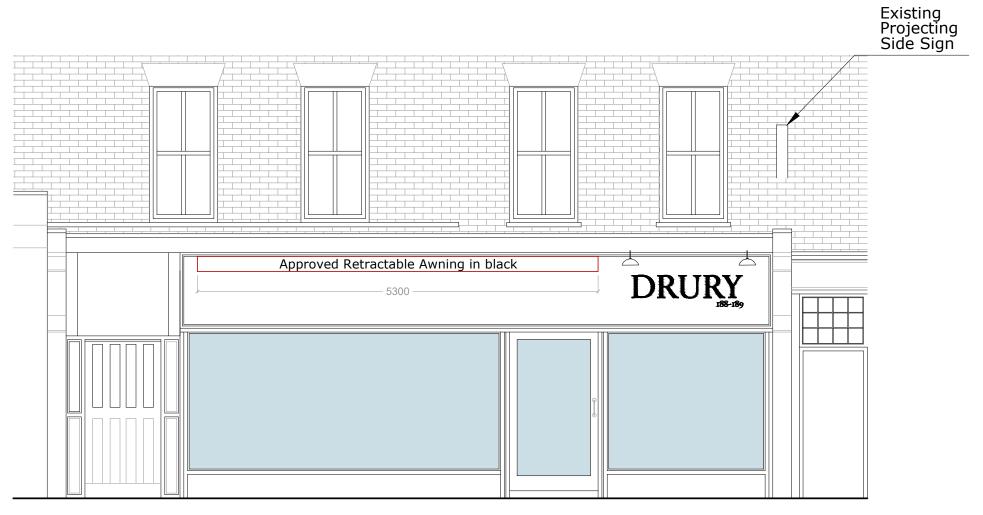

Existing Projecting Side Sign COFFEE BREAKFAST LUNCH CAKES Approved Retractable Awning Ref: 2024/2036/P 1000 -

FRONT ELEVATION

SIDE ELEVATION

| PLEASE NOTE                                    |
|------------------------------------------------|
| All dimensions to be verifiedon site.          |
| All dimensions are in milimeters.              |
| No work shall commence until all approvals     |
| and agreements have been obtained.             |
| These include, Planning, Building              |
| Regulations, Water and party Wall.             |
| The Copyright of this drawing belong to        |
| Adv Planning Limited T/A Advance Architecture. |