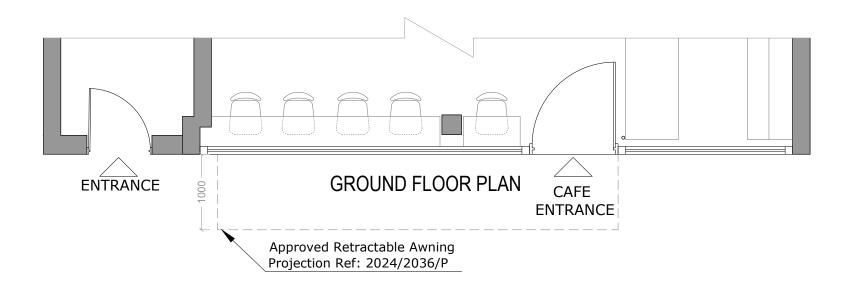

Existing Projecting Side Sign COFFEE BREAKFAST LUNCH CAKES Approved Retractable Awning Ref: 2024/2036/P 1000 -

FRONT ELEVATION

SIDE ELEVATION

| PLEASE NOTE                                    |
|------------------------------------------------|
| All dimensions to be verifiedon site.          |
| All dimensions are in milimeters.              |
| No work shall commence until all approvals     |
| and agreements have been obtained.             |
| These include, Planning, Building              |
| Regulations, Water and party Wall.             |
| The Copyright of this drawing belong to        |
| Adv Planning Limited T/A Advance Architecture. |