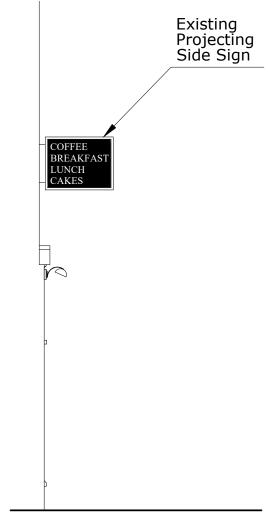

FRONT ELEVATION SIDE ELEVATION

PLEASE NOTE PLEAC: NOTIA.

1. All dimensions to be verifiedon site.

2. All dimensions are in millimeters.

3. No work shall commence until all approvals and agreements have been obtained.

**PLANNING** PROJECT STATUS EXISTING PLAN & **ELEVATIONS** 

PROJECT

188-189 DRURY LANE WC2B 5QD

DRAWING NUMBER **ELEVATIONS** SHEET 16.096 JOB No. DATE

REV 31/07/2024

ADVANCE

352 Green Lanes, Palmers Green. www.advancearchitecture.co.uk London N13 5TJ - 020 8801 6601 info@advancearchitecture.co.uk