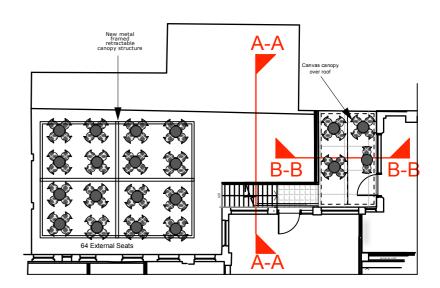

Existing patio area photo

Existing patio area photo taken from basement

Existing patio area photo taken from basement showing rear wall elevation

Existing patio area photo

Example of branded awning

Example of greenery planters

## **Elevation HH**

Branded awning to provide shade for patio seating area and signage towards greater outside seating area below.

External patio seating area

**Elevation JJ** 

| bed         | <b>rock</b> |
|-------------|-------------|
| The Hayloft |             |