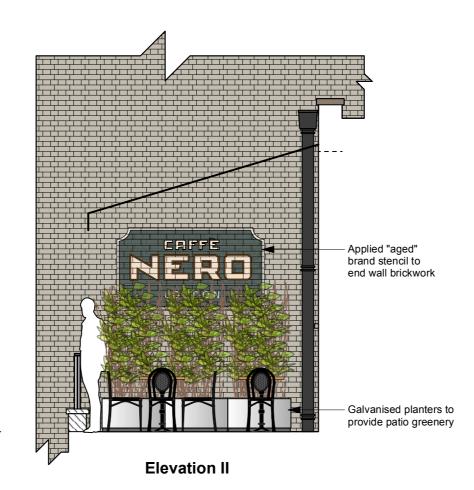

## **Elevation HH**

Branded awning to provide shade for patio seating area and signage towards greater outside seating area below.

External patio seating area

**Elevation JJ** 

| bed         | <b>rock</b> |
|-------------|-------------|
| The Hayloft |             |