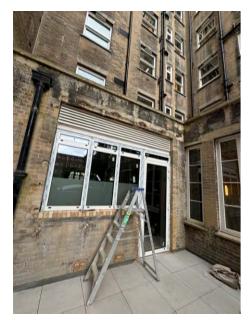

Existing patio area photo

Existing patio area photo taken from basement

Existing patio area photo taken from basement showing rear wall elevation

Existing patio area photo

Example of branded awning

Example of greenery planters