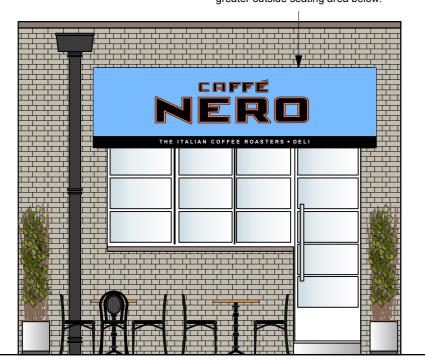

Facia signage area above store window

Double sided street level sign

## bedrock

The Hayloft Blisworth Hill Business Park Stoke Road, Blisworth Northamptonshire NN7 3DB T 01604 250002 info@bedrockdesign.co.uk

| Caffe Nero          | NTS                                                                                                                                                                                                                 | JB | 25/03/24 |
|---------------------|---------------------------------------------------------------------------------------------------------------------------------------------------------------------------------------------------------------------|----|----------|
| Project             | Drawing N°                                                                                                                                                                                                          |    | Revision |
| Euston County Hotel | CN1055 - 601                                                                                                                                                                                                        |    |          |
| Description         | This drawing is the copyright of Bedrock Design Consultants Ltd. This drawing cannot be copied, reproduced, retained or disclosed to any unauthorised person without prior permission in writing from the designer. |    |          |
| Proposed Shopfront  |                                                                                                                                                                                                                     |    |          |