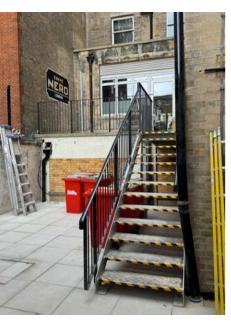

Existing patio area photo

Existing patio area photo taken from basement

Existing patio area photo taken from basement showing rear wall elevation

Existing patio area photo

Example of branded awning

Example of greenery planters