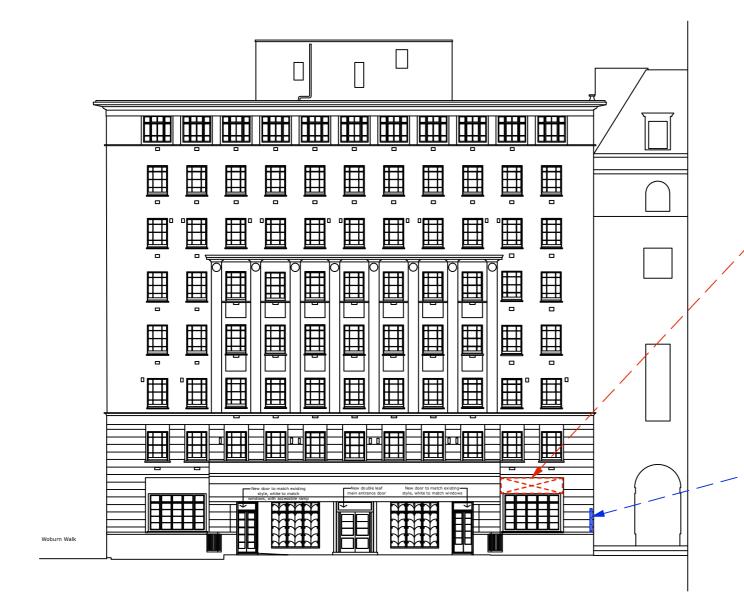

Facia signage area above store window



Double sided street level sign

## bedrock

The Hayloft Blisworth Hill Business Park Stoke Road, Blisworth Northamptonshire NN7 3DB T 01604 250002 info@bedrockdesign.co.uk

| Caffe Nero          | NTS                                                                                                                                                                                                                 | JB | 25/03/24 |
|---------------------|---------------------------------------------------------------------------------------------------------------------------------------------------------------------------------------------------------------------|----|----------|
| Project             | Drawing N°