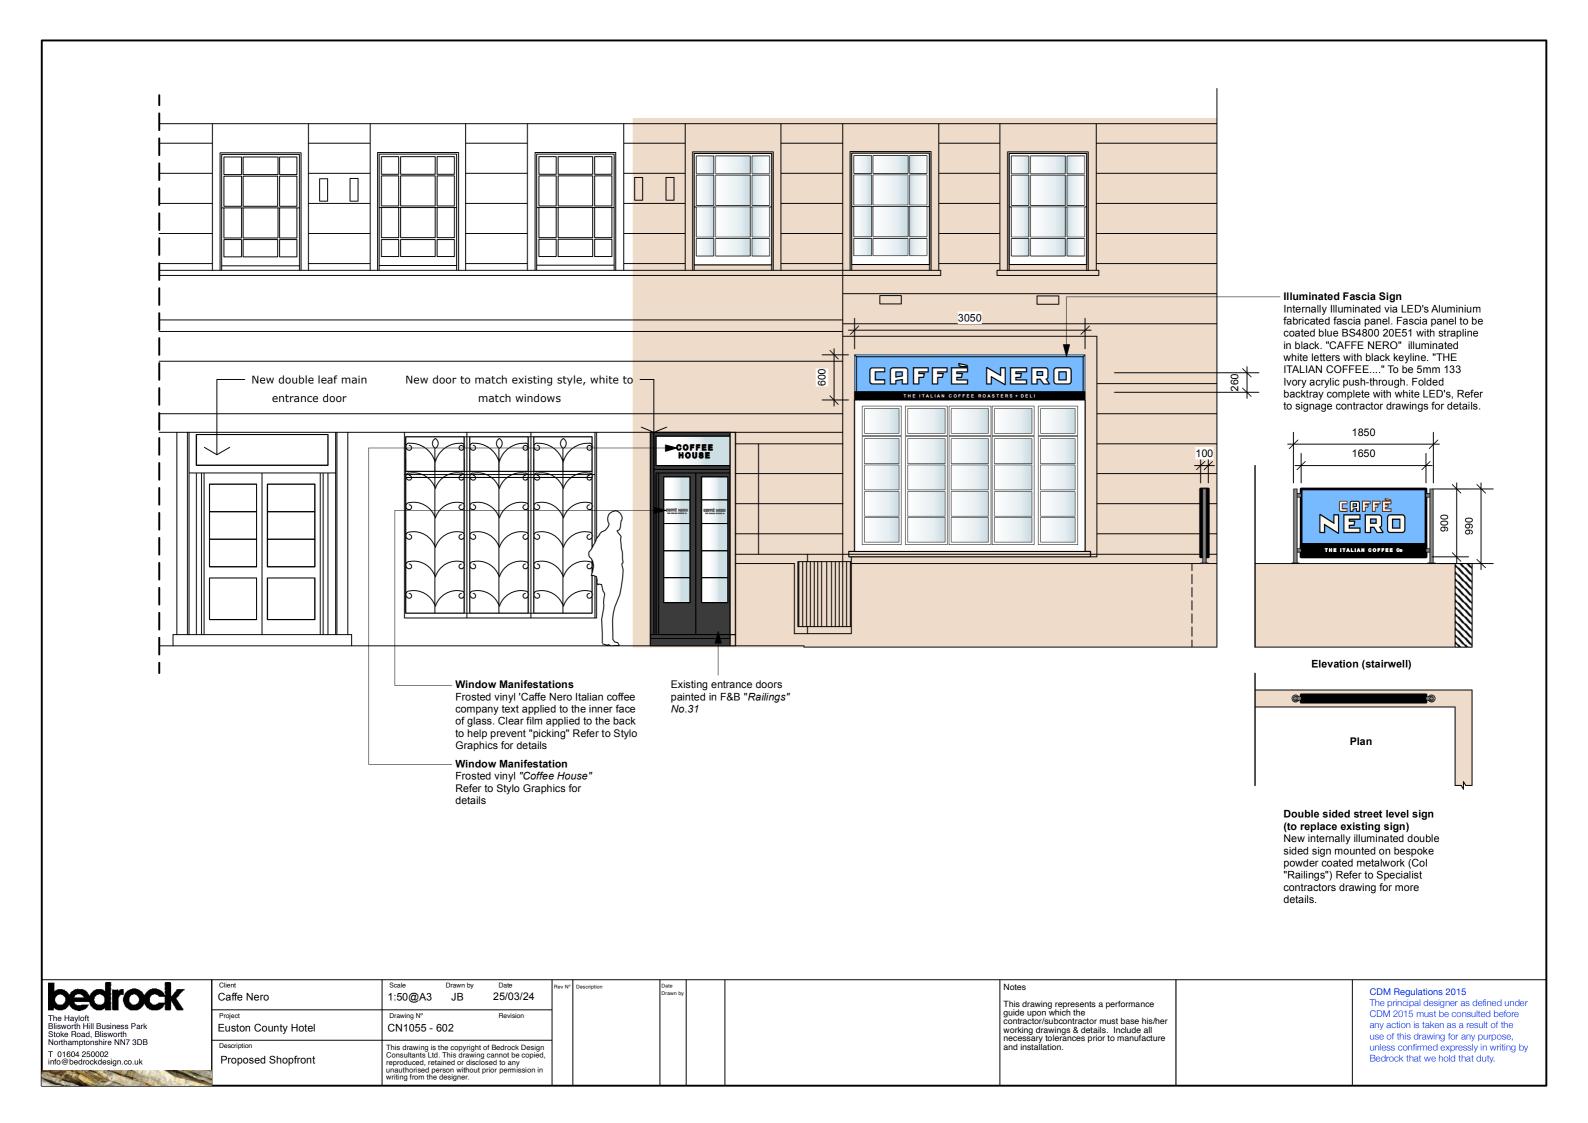

Facia signage area above store window

Double sided street level sign

## bedrock

The Hayloft Blisworth Hill Business Park Stoke Road, Blisworth Northamptonshire NN7 3DB T 01604 250002 info@bedrockdesign.co.uk

| Caffe Nero          | NTS                                                                                                                                                                                                                 | JB | 25/03/24 |
|---------------------|---------------------------------------------------------------------------------------------------------------------------------------------------------------------------------------------------------------------|----|----------|
| Project             | Drawing N°                                                                                                                                                                                                          |    | Revision |
| Euston County Hotel | CN1055 - 601                                                                                                                                                                                                        |    |          |
| Description         | This drawing is the copyright of Bedrock Design Consultants Ltd. This drawing cannot be copied, reproduced, retained or disclosed to any unauthorised person without prior permission in writing from the designer. |    |          |
| Proposed Shopfront  |                                                                                                                                                                                                                     |    |          |