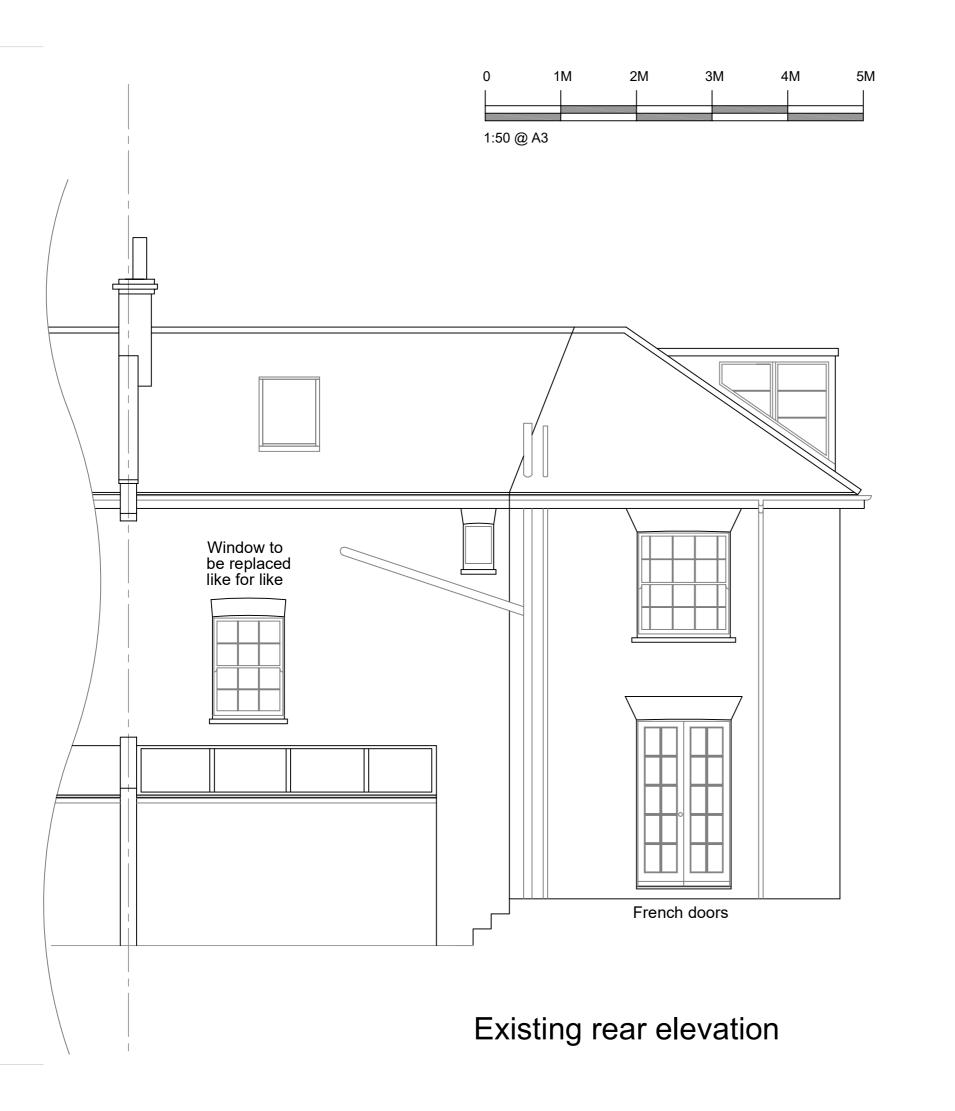

Vertical Sash window detail cross section @ 1:20

Horizontal Sash window detail cross section @ 1:20

Glazing bar cross section @ 1:2

| A | 24.06.24 | SASH WINDOW DETAIL ADDED | . | 13.08.23 | FIRST ISSUE

PLANNING SOLUTIONS FRENCH DOOR RENEWAL