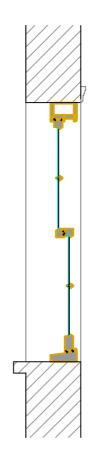

Vertical Sash window detail cross section @ 1:20

Horizontal Sash window detail cross section @ 1:20

Glazing bar cross section @ 1:2

| A | 24.06.24 | SASH WINDOW DETAIL ADDED | . | 13.08.23 | FIRST ISSUE

PLANNING SOLUTIONS FRENCH DOOR RENEWAL