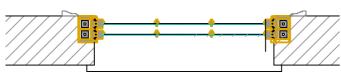

Vertical Sash window detail cross section @ 1:20

Horizontal Sash window detail cross section @ 1:20

Glazing bar cross section @ 1:2

| A | 24.06.24 | SASH WINDOW DETAIL ADDED | . | 13.08.23 | FIRST ISSUE

PLANNING SOLUTIONS FRENCH DOOR RENEWAL