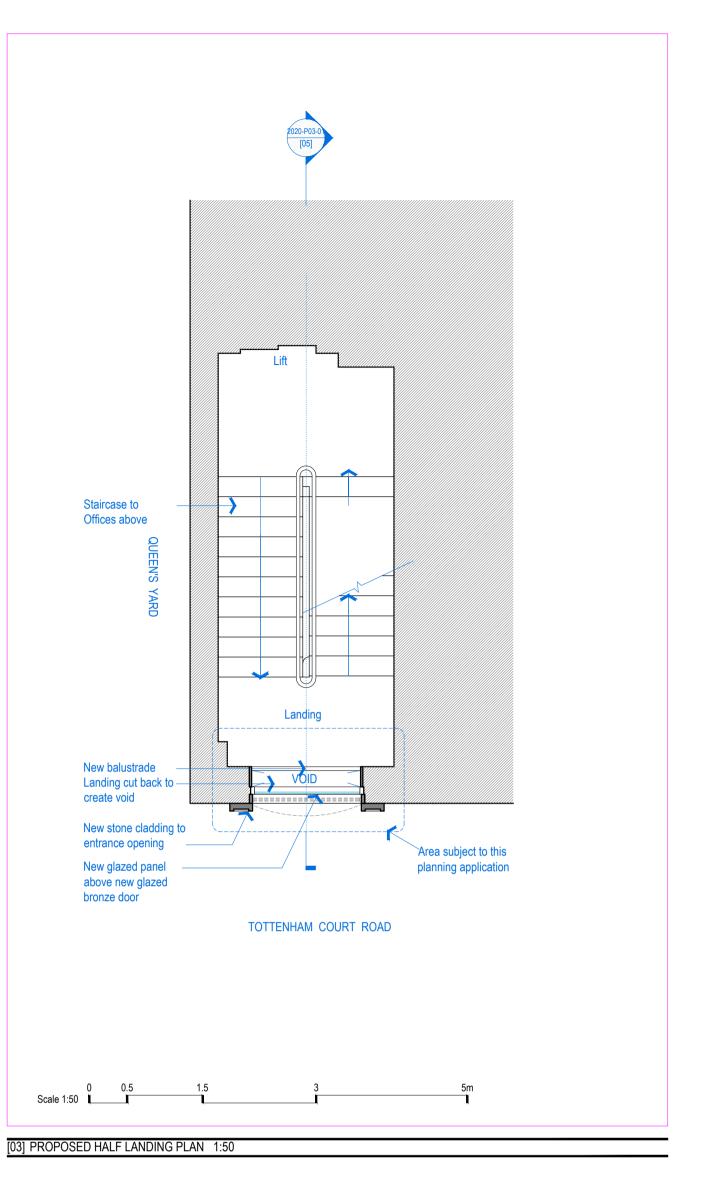

P1 30/07/24 Issued for Planning

| VIVENDI ARCHITECTS LTD Lazari Properties 1 Ltd                                                                              | DRAWN:<br>RG<br>CHECKED: | STATUS:<br>PLA |           |
|-----------------------------------------------------------------------------------------------------------------------------|--------------------------|----------------|-----------|
| Jnit 3, 37 High Street, London, N14 6LD<br>Fel/Fax +44 (0)20 3232 4000 - email: info@vivendiarchitects.com                  | GK                       | SCALE AT A1:   | REVISION: |
| VIVENDI ARCHITECTS LTD 2009<br>Il rights reserved, including but not limited to The Copyright, Designs and Patents Act 1988 | ISSUED BY:<br>GK         | 1:100&50       | P1        |
| ROJECT TITLE<br>180 Tottenham Court Road,London W1T 7PD                                                                     | JOB AND DRAWIN           | IG NO:         |           |
| RAWING TITLE:<br>Proposed Ground Floor Plan,Front Elevation and Section                                                     | 2020-P03-01              |                |           |