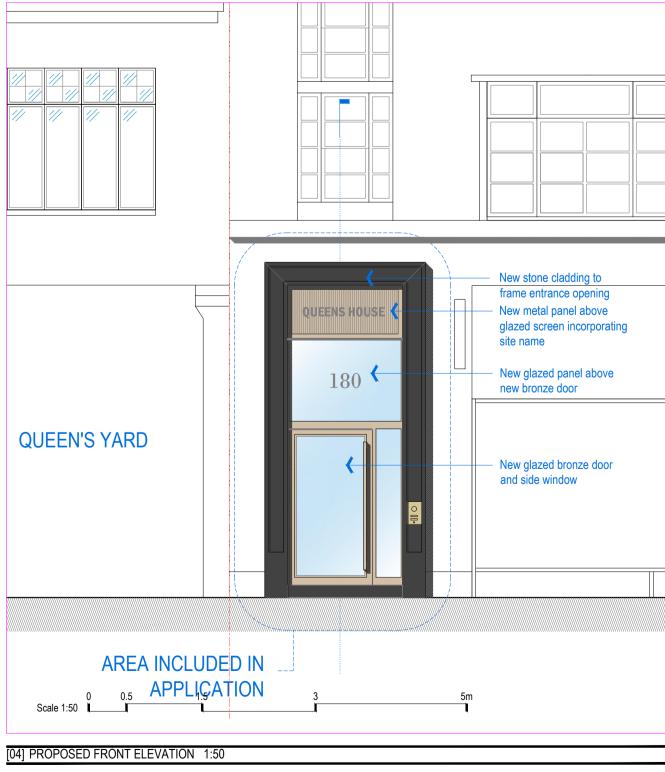

P1 30/07/24 Issued for Planning

| VIVENDI ARCHITECTS LTD Lazari Properties 1 Ltd                                                                              | DRAWN:<br>RG<br>CHECKED: | STATUS:<br>PLA |           |
|-----------------------------------------------------------------------------------------------------------------------------|--------------------------|----------------|-----------|
| Jnit 3, 37 High Street, London, N14 6LD<br>Fel/Fax +44 (0)20 3232 4000 - email: info@vivendiarchitects.com                  | GK                       | SCALE AT A1:   | REVISION: |
| VIVENDI ARCHITECTS LTD 2009<br>Il rights reserved, including but not limited to The Copyright, Designs and Patents Act 1988 | ISSUED BY:<br>GK         | 1:100&50       | P1        |
| ROJECT TITLE<br>180 Tottenham Court Road,London W1T 7PD                                                                     | JOB AND DRAWIN           | IG NO:         |           |
| RAWING TITLE:<br>Proposed Ground Floor Plan,Front Elevation and Section                                                     | 2020-P03-01              |                |           |