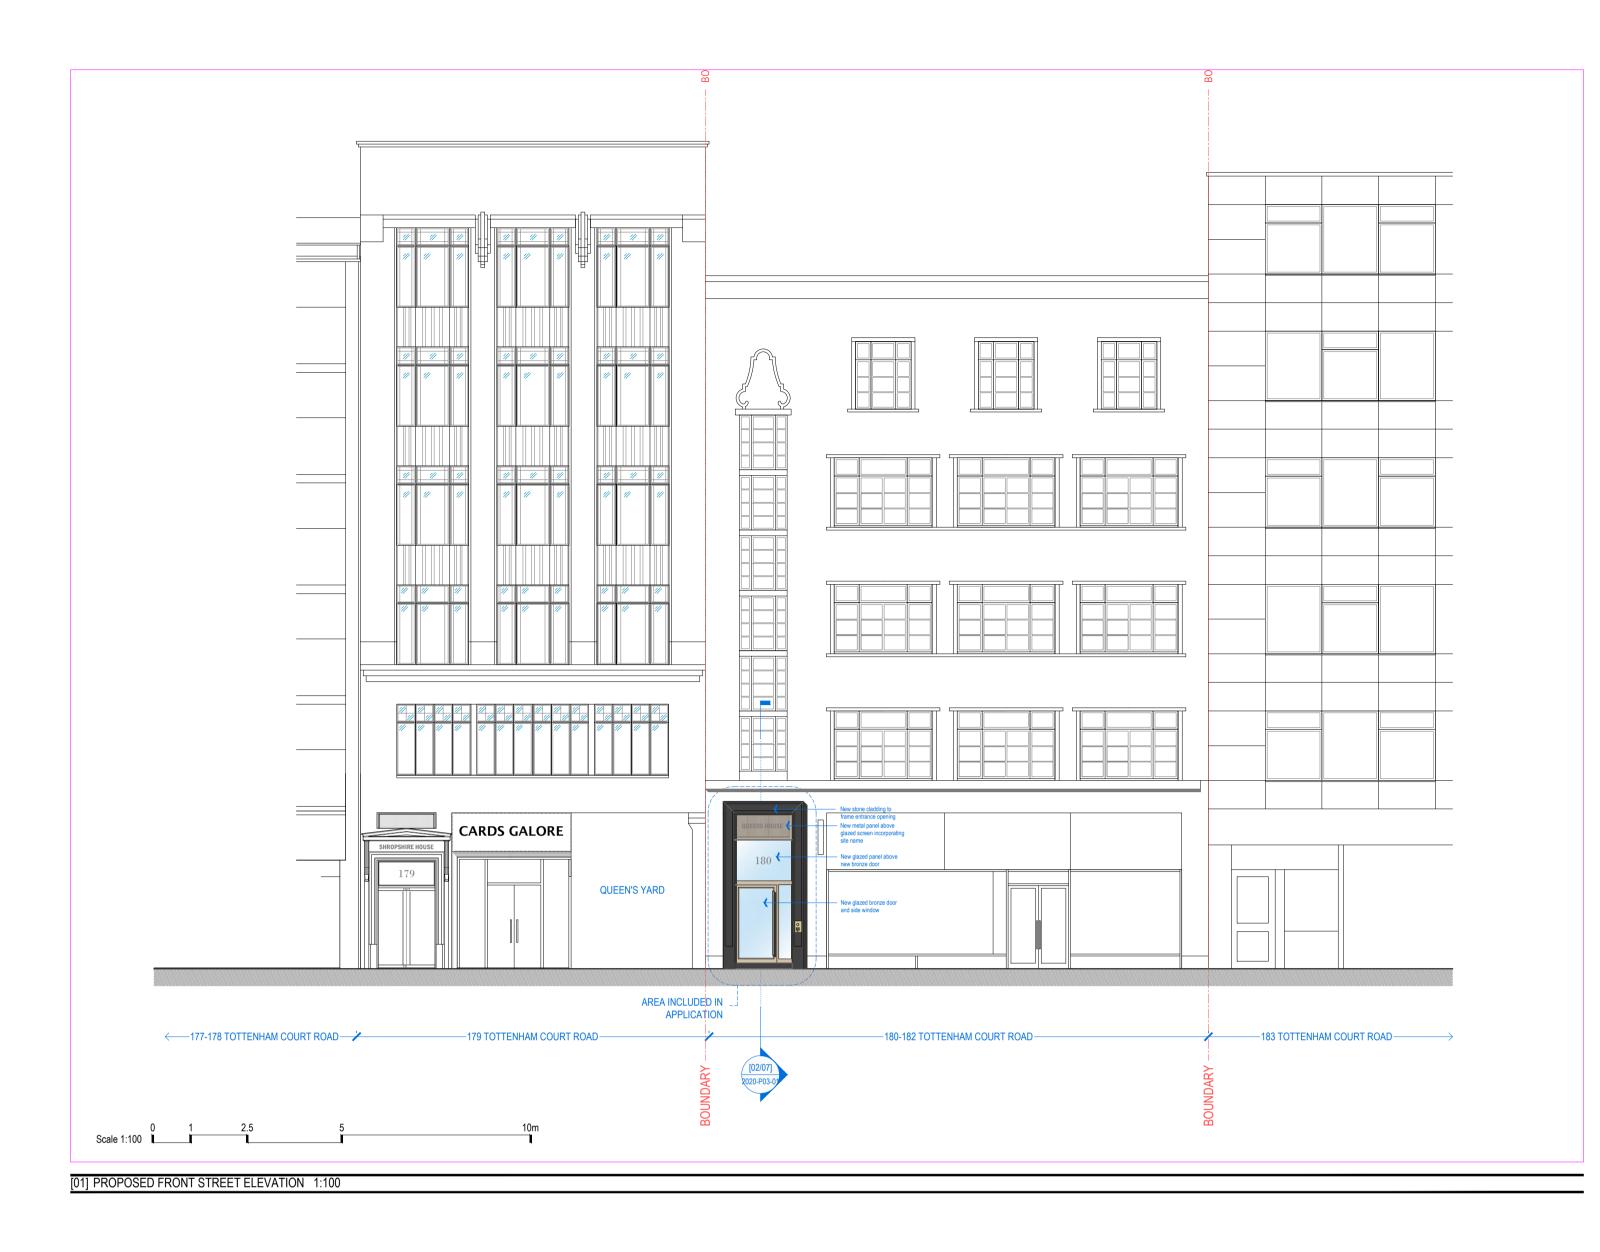

P1 30/07/24 Issued for Planning

| VIVENDI ARCHITECTS LTD Lazari Properties 1 Ltd                                                                              | DRAWN:<br>RG<br>CHECKED: | STATUS:<br>PLA |           |
|-----------------------------------------------------------------------------------------------------------------------------|--------------------------|----------------|-----------|
| Jnit 3, 37 High Street, London, N14 6LD<br>Fel/Fax +44 (0)20 3232 4000 - email: info@vivendiarchitects.com                  | GK                       | SCALE AT A1:   | REVISION: |
| VIVENDI ARCHITECTS LTD 2009<br>Il rights reserved, including but not limited to The Copyright, Designs and Patents Act 1988 | ISSUED BY:<br>GK         | 1:100&50       | P1        |
| ROJECT TITLE<br>180 Tottenham Court Road,London W1T 7PD                                                                     | JOB AND DRAWIN           | IG NO:         |           |
| RAWING TITLE:<br>Proposed Ground Floor Plan,Front Elevation and Section                                                     | 2020-P03-01              |                |           |