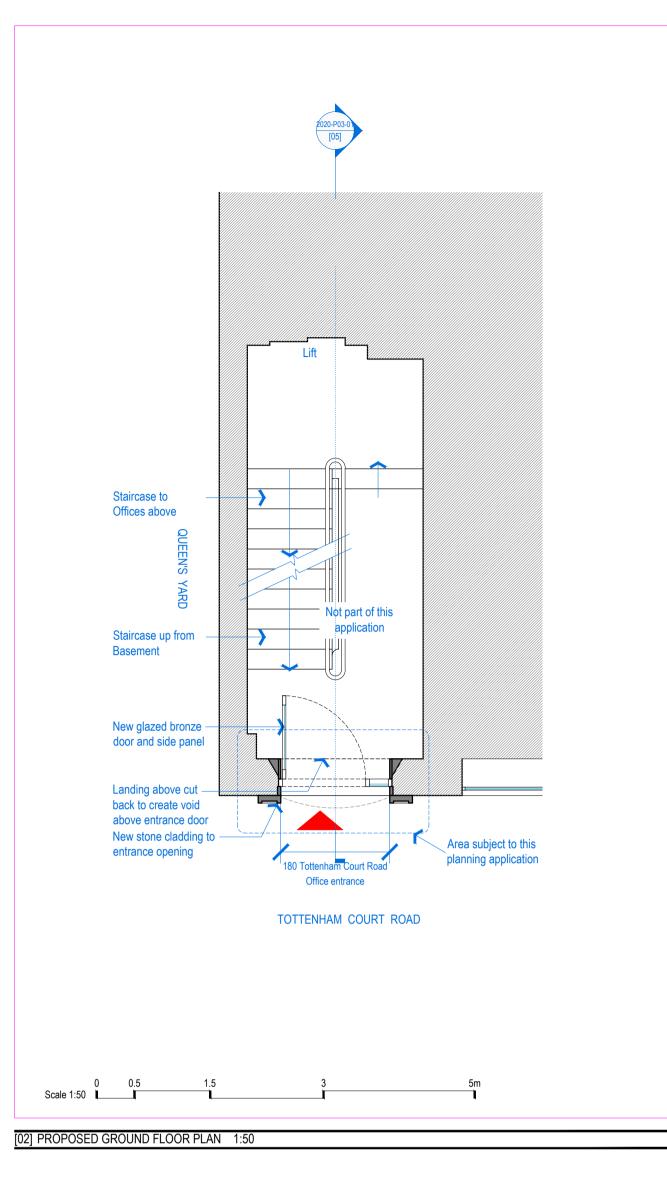

P1 30/07/24 Issued for Planning

| VIVENDI ARCHITECTS LTD Lazari Properties 1 Ltd                                                                              | DRAWN:<br>RG<br>CHECKED: | STATUS:<br>PLA |           |
|-----------------------------------------------------------------------------------------------------------------------------|--------------------------|----------------|-----------|
| Jnit 3, 37 High Street, London, N14 6LD<br>Fel/Fax +44 (0)20 3232 4000 - email: info@vivendiarchitects.com                  | GK                       | SCALE AT A1:   | REVISION: |
| VIVENDI ARCHITECTS LTD 2009<br>Il rights reserved, including but not limited to The Copyright, Designs and Patents Act 1988 | ISSUED BY:<br>GK         | 1:100&50       | P1        |
| ROJECT TITLE<br>180 Tottenham Court Road,London W1T 7PD                                                                     | JOB AND DRAWIN           | IG NO:         |           |
| RAWING TITLE:<br>Proposed Ground Floor Plan,Front Elevation and Section                                                     | 2020-P03-01              |                |           |