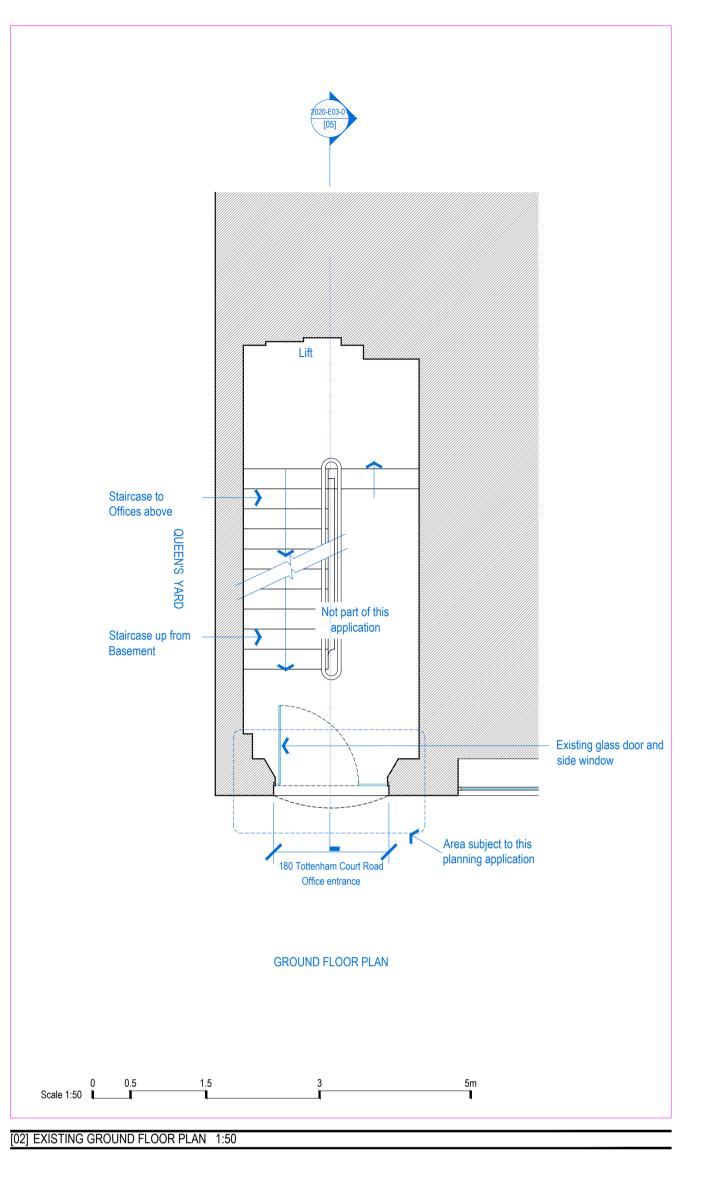

P1 30/07/24 Issued for Planning

<sup>[05]</sup> EXISTING SECTION 1:50

| /IVENDI ARCHITECTS LTD Lazari Properties 1 Ltd                                                                               | DRAWN:<br>RG<br>CHECKED: | STATUS:<br>PLA |           |
|------------------------------------------------------------------------------------------------------------------------------|--------------------------|----------------|-----------|
| Fel/Fax +44 (0)20 3232 4000 - email: info@vivendiarchitects.com                                                              | GK                       |                | REVISION: |
| VIVENDI ARCHITECTS LTD 2009<br>Ill rights reserved, including but not limited to The Copyright, Designs and Patents Act 1988 | ISSUED BY:<br>GK         | 1:100&50       | P1        |
| ROJECT TITLE:<br>180 Tottenham Court Road,London W1T 7PD                                                                     | JOB AND DRAWIN           | IG NO:         |           |
| RAWING TITLE:<br>Existing Ground Floor Plan,Front Elevation and Section                                                      | 2020-E03-01              |                |           |