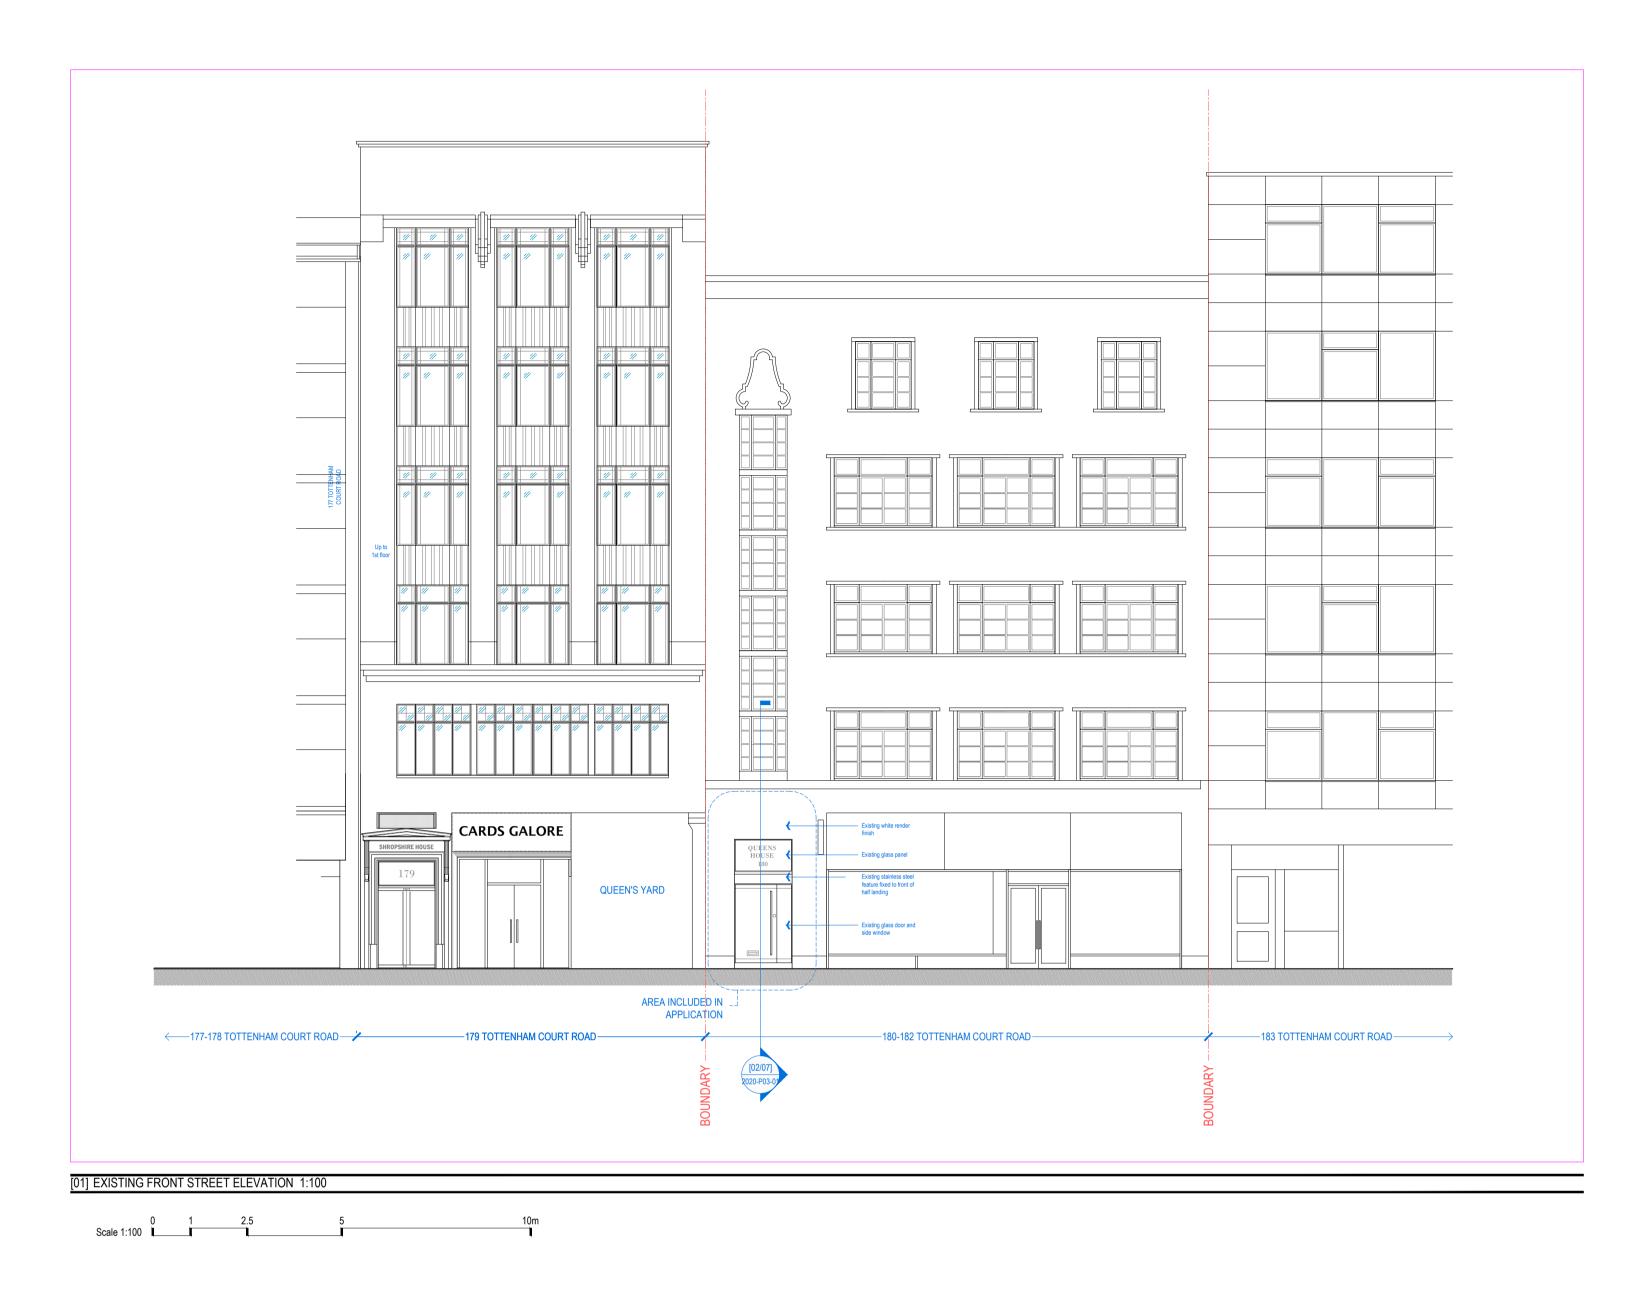

P1 30/07/24 Issued for Planning

<sup>[05]</sup> EXISTING SECTION 1:50

| /IVENDI ARCHITECTS LTD Lazari Properties 1 Ltd                                                                               | DRAWN:<br>RG<br>CHECKED: | STATUS:<br>PLA |           |
|------------------------------------------------------------------------------------------------------------------------------|--------------------------|----------------|-----------|
| Fel/Fax +44 (0)20 3232 4000 - email: info@vivendiarchitects.com                                                              | GK                       |                | REVISION: |
| VIVENDI ARCHITECTS LTD 2009<br>Ill rights reserved, including but not limited to The Copyright, Designs and Patents Act 1988 | ISSUED BY:<br>GK         | 1:100&50       | P1        |
| ROJECT TITLE:<br>180 Tottenham Court Road,London W1T 7PD                                                                     | JOB AND DRAWIN           | IG NO:         |           |
| RAWING TITLE:<br>Existing Ground Floor Plan,Front Elevation and Section                                                      | 2020-E03-01              |                |           |