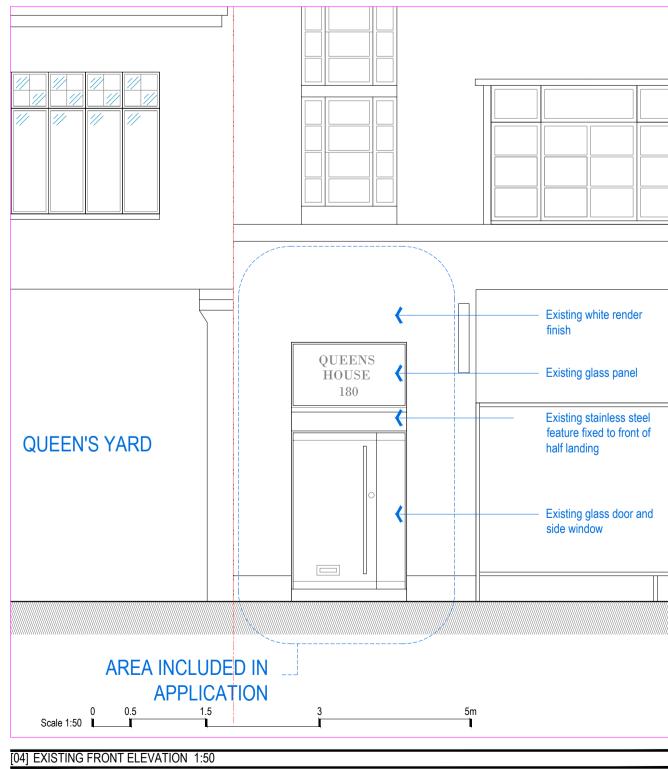

P1 30/07/24 Issued for Planning

<sup>[05]</sup> EXISTING SECTION 1:50

| /IVENDI ARCHITECTS LTD Lazari Properties 1 Ltd                                                                               | DRAWN:<br>RG<br>CHECKED: | STATUS:<br>PLA |           |
|------------------------------------------------------------------------------------------------------------------------------|--------------------------|----------------|-----------|
| Fel/Fax +44 (0)20 3232 4000 - email: info@vivendiarchitects.com                                                              | GK                       |                | REVISION: |
| VIVENDI ARCHITECTS LTD 2009<br>Ill rights reserved, including but not limited to The Copyright, Designs and Patents Act 1988 | ISSUED BY:<br>GK         | 1:100&50       | P1        |
| ROJECT TITLE:<br>180 Tottenham Court Road,London W1T 7PD                                                                     | JOB AND DRAWIN           | IG NO:         |           |
| RAWING TITLE:<br>Existing Ground Floor Plan,Front Elevation and Section                                                      | 2020-E03-01              |                |           |