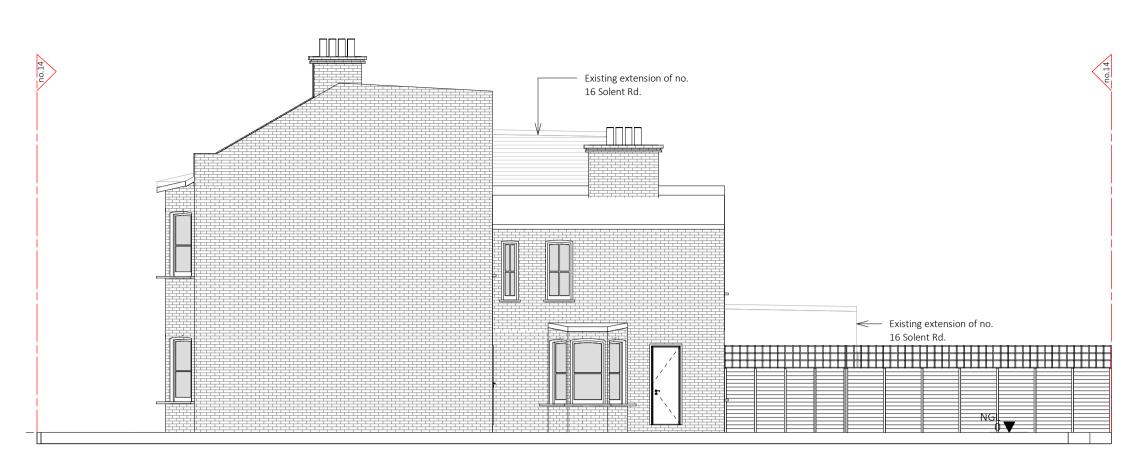

Existing North Elevation scale 1:100

Existing East Elevation scale 1:100

3D View 1\_Existing

Existing South Elevation scale 1:100

Graphic Scale: 20mm = 2m

Existing extension of

Existing West Elevation scale 1:100