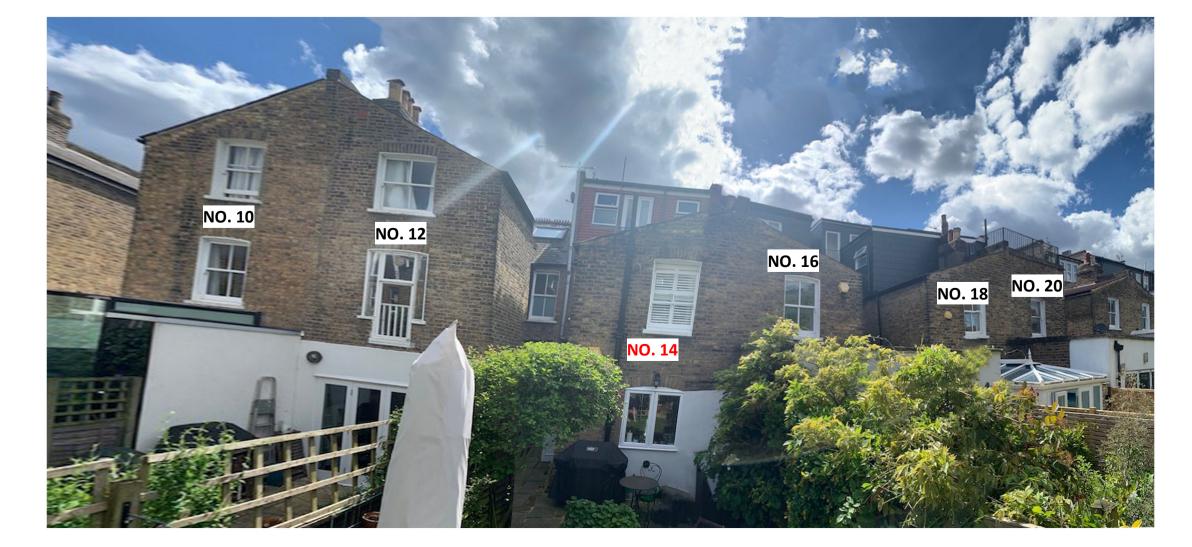

3D View 2\_Existing

IMAGES OF EXISTING - NORTH ELEVATION LOOKING AT 14 SOLENT RD WITH 10 & 12 SOLENT RD TO THE LEFT AND 16, 18 & 20 SOLENT RD TO THE RIGHT.

IMAGES OF EXISTING - SOUTH ELEVATION LOOKING AT 14 SOLENT RD WITH 10 & 12 SOLENT RD TO THE RIGHT AND 16, 18 & 20 SOLENT RD TO THE LEFT.