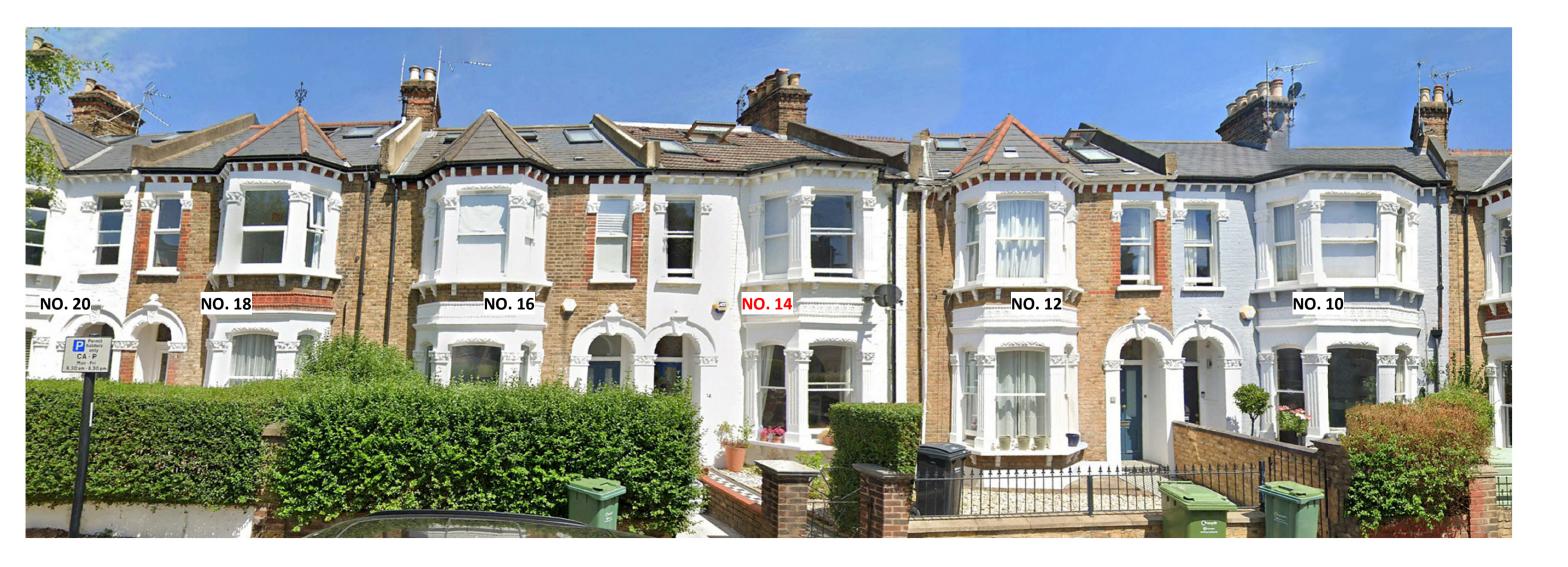

3D View 2\_Existing

IMAGES OF EXISTING - NORTH ELEVATION LOOKING AT 14 SOLENT RD WITH 10 & 12 SOLENT RD TO THE LEFT AND 16, 18 & 20 SOLENT RD TO THE RIGHT.

IMAGES OF EXISTING - SOUTH ELEVATION LOOKING AT 14 SOLENT RD WITH 10 & 12 SOLENT RD TO THE RIGHT AND 16, 18 & 20 SOLENT RD TO THE LEFT.