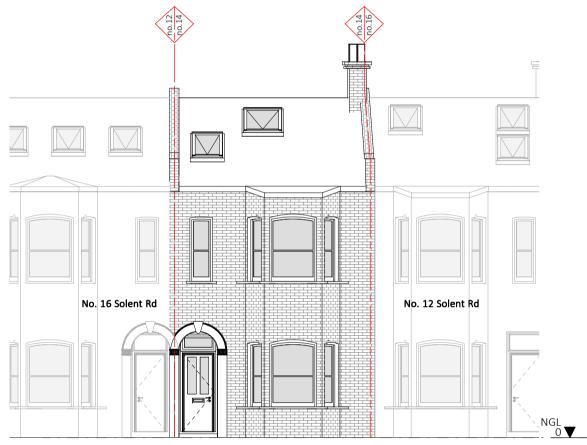

Existing North Elevation scale 1:100

Existing East Elevation scale 1:100

3D View 1\_Existing

Existing South Elevation scale 1:100

Graphic Scale: 20mm = 2m

Existing extension of

Existing West Elevation scale 1:100