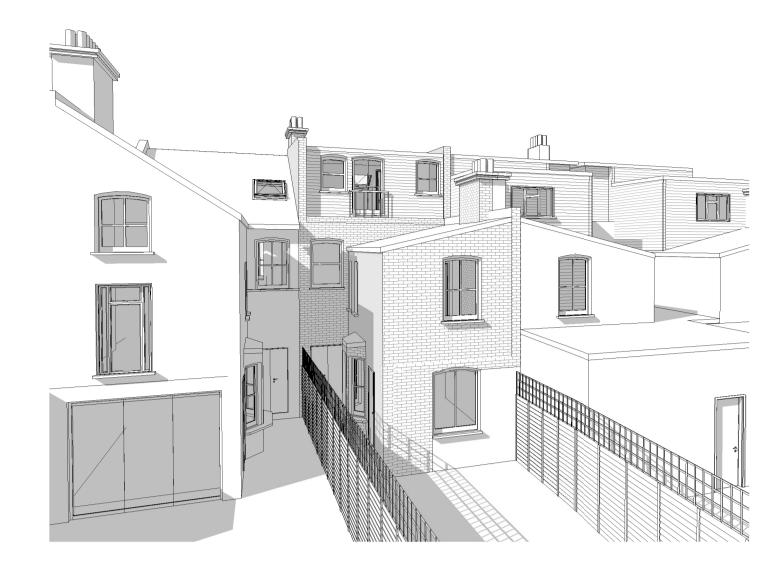

3D View 2\_Existing

IMAGES OF EXISTING - NORTH ELEVATION LOOKING AT 14 SOLENT RD WITH 10 & 12 SOLENT RD TO THE LEFT AND 16, 18 & 20 SOLENT RD TO THE RIGHT.

IMAGES OF EXISTING - SOUTH ELEVATION LOOKING AT 14 SOLENT RD WITH 10 & 12 SOLENT RD TO THE RIGHT AND 16, 18 & 20 SOLENT RD TO THE LEFT.