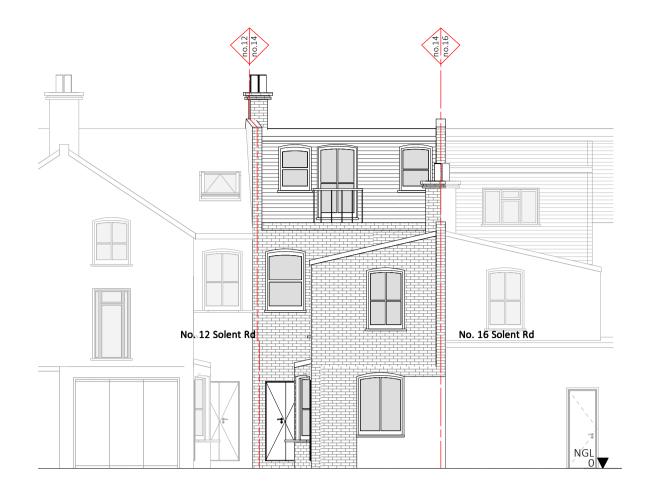

Existing North Elevation scale 1:100

Existing East Elevation scale 1:100

3D View 1\_Existing

Existing South Elevation scale 1:100

Graphic Scale: 20mm = 2m

Existing extension of

Existing West Elevation scale 1:100

3D View 2\_Existing

IMAGES OF EXISTING - NORTH ELEVATION LOOKING AT 14 SOLENT RD WITH 10 & 12 SOLENT RD TO THE LEFT AND 16, 18 & 20 SOLENT RD TO THE RIGHT.

IMAGES OF EXISTING - SOUTH ELEVATION LOOKING AT 14 SOLENT RD WITH 10 & 12 SOLENT RD TO THE RIGHT AND 16, 18 & 20 SOLENT RD TO THE LEFT.